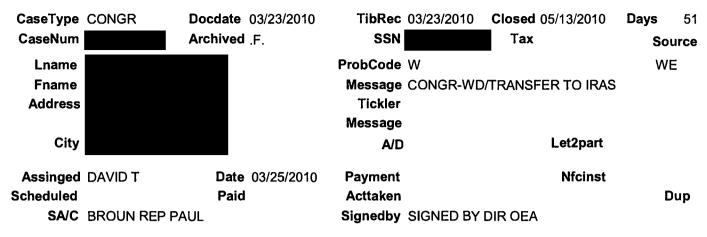

Follow Up Code Message Person

Version 6.51

| CaseType        | CONGR Do              | ocdate 03/23/20 | 10 TibRec  | 03/23/2010 | Closed 05/13/2010 | Days | 51    |
|-----------------|-----------------------|-----------------|------------|------------|-------------------|------|-------|
| CaseNum         | Ar                    | chived .F.      | SSN        |            | Tax               | Sc   | ource |
| Lname           |                       |                 | ProbCode   | W          |                   | W    | /E    |
| Fname           |                       |                 | Message    | CONGR-WD   | TRANSFER TO IRAS  |      |       |
| Address         |                       |                 | Tickler    |            |                   |      |       |
|                 |                       |                 | Message    |            |                   |      |       |
| City            |                       |                 | A/D        |            | Let2part          |      |       |
| <b>Assinged</b> | DAVID T               | Date 03/25/20   | 10 Payment |            | Nfcinst           |      |       |
| Scheduled       |                       | Paid            | Acttaken   |            |                   |      | Dup   |
| SA/C            | <b>BROUN REP PAUL</b> | -               | Signedby   | SIGNED BY  | DIR OEA           |      |       |

**Summary** (Second request)Partic is upset about his TSP 70 being chosen for verification. He asks that his acct be loss.

| Status     | Code | Message              | Person |
|------------|------|----------------------|--------|
| 03/25/2010 | СВ   | CASE IN REVIEW       | (TORO) |
| 05/12/2010 | RD   | RESPONSE CIRCULATING | (LONG) |
| 05/13/2010 | CA   | CASE CLOSED          |        |

Follow Up Code Message Person

Summary Partic asks that the penalties accessed on his TSP 70 be refunded because the withdraw was related to

| Status     | Code | Message        | Person |
|------------|------|----------------|--------|
| 03/23/2010 | CB   | CASE IN REVIEW | (TORO) |
| 03/31/2010 | CA   | CASE CLOSED    |        |

Follow Up Code Message Person

Summary Partic asks various questions pertaining to his monthly bene when he retirer.

| Status     | Code | Message        | Person |
|------------|------|----------------|--------|
| 03/23/2010 | СВ   | CASE IN REVIEW | (TORO) |
| 03/30/2010 | CA   | CASE CLOSED    |        |

Follow Up Code Message Person

**Summary** (Second Request) Partic asks that the tax dist declared on his loan be reversed because his new agency work.

| Status     | Code | Message        | Person |
|------------|------|----------------|--------|
| 03/29/2010 | CB   | CASE IN REVIEW | (TORO) |
| 03/30/2010 | CA   | CASE CLOSED    |        |