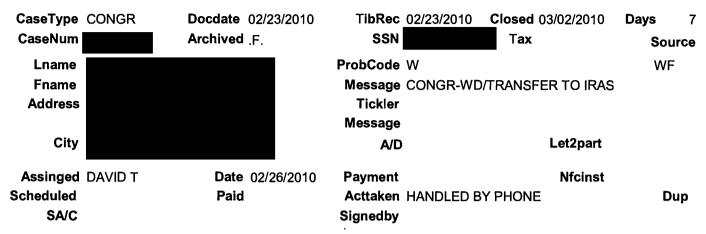

Follow Up Code Message Person

Docdate 02/01/2010 CaseType CONGR TibRec 02/01/2010 Closed 02/26/2010 **Days** 25 CaseNum Archived .F. Tax Source ProbCode W WF Lname **Fname** Message CONGR-WD/TRANSFER TO IRAS **Address Tickler** Message City Let2part A/D Assinged DAVID T **Payment** Date 02/17/2010 **Nfcinst Scheduled** Paid **Acttaken** Dup **SA/C** PUTNAM REP ADAM Signedby SIGNED BY DIR OEA

Summary Partic asks that her RMD be changed for 2010.

| Status     | Code | Message        | Person |
|------------|------|----------------|--------|
| 02/17/2010 | CB   | CASE IN REVIEW | (TORO) |
| 02/26/2010 | CA   | CASE CLOSED    |        |

Follow Up Code Message Person

Summary Partic's mother asks that TSP expedite the processing of separating the partic so that she can receive

| Status     | Code | Message        | Person |
|------------|------|----------------|--------|
| 02/17/2010 | СВ   | CASE IN REVIEW | (TORO) |
| 02/23/2010 | CA   | CASE CLOSED    |        |