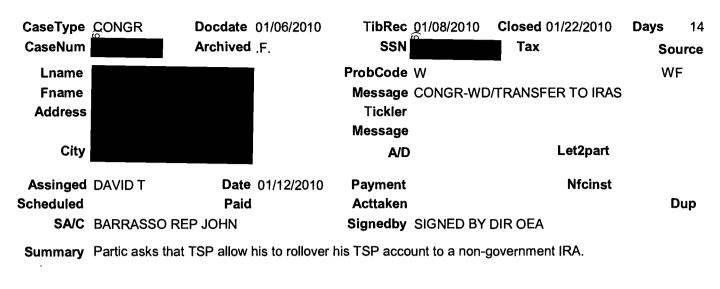

Summary Ms. Brown, from rep Tanner's Office. asks for information about partic's being able to convert unused into a 401 k. (Assigned-waiting for partic info from Ms Brown) (Actual rec'd date 12/21/2009)