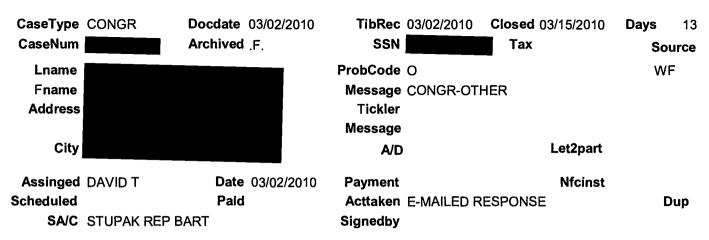

Follow Up Code Message Person

Summary Partic asks that TSP (1) correct pay errors, (2) credit her acct with matching funds from when she was police report and remuneration for her vehicle.

| Status     | Code | Message        | Person |
|------------|------|----------------|--------|
| 03/08/2010 | CB   | CASE IN REVIEW | (TORO) |
| 03/19/2010 | CA   | CASE CLOSED    |        |