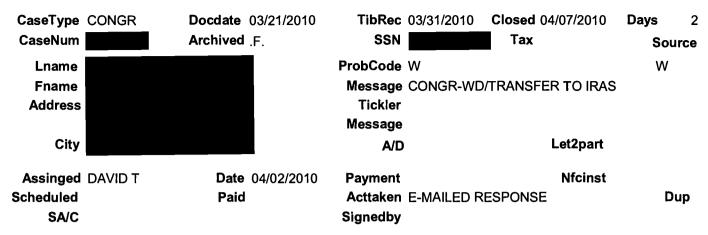

Follow Up Code Message Person

| CaseType  | CONGR   | Docdate 03/26/2 | 2010 TibRec  | 03/26/2010 | Closed 04/07/2010 | Days | 2     |
|-----------|---------|-----------------|--------------|------------|-------------------|------|-------|
| CaseNum   |         | Archived .F.    | SSN          |            | Tax               | So   | ource |
| Lname     |         |                 | ProbCode     | W          |                   | W    | /F    |
| Fname     |         |                 | Message      | CONGR-WD   | /TRANSFER TO IRAS |      |       |
| Address   |         |                 | Tickler      |            |                   |      |       |
|           |         |                 | Message      |            |                   |      |       |
| City      |         |                 | A/D          |            | Let2part          |      |       |
| Assinged  | DAVID T | Date 04/02/     | 2010 Payment |            | Nfcinst           |      |       |
| Scheduled |         | Paid            | Acttaken     | E-MAILED R | ESPONSE           | 1    | Dup   |
| SA/C      |         |                 | Signedby     |            |                   |      |       |

Summary Partic asks that TSP approve his withdrawal of agency funds because he is on LWOP.

| Status     | Code | Message        | Person |
|------------|------|----------------|--------|
| 04/02/2010 | СВ   | CASE IN REVIEW | (TORO) |
| 04/07/2010 | CA   | CASE CLOSED    |        |