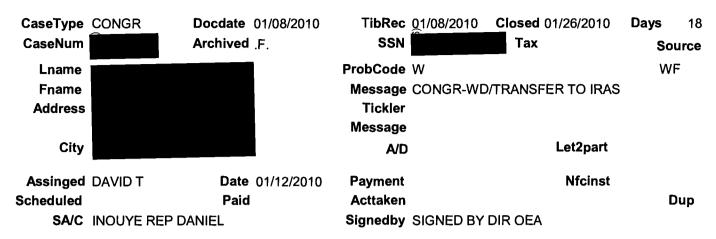

Follow Up Code Message Person

**Summary** Partic asks that TSP process his TSP 77 in a timely manner.

| Status     | Code | Message        | Person  |
|------------|------|----------------|---------|
| 01/12/2010 | CB   | CASE IN REVIEW | (TORRO) |
| 01/26/2010 | CA   | CASE CLOSED    |         |