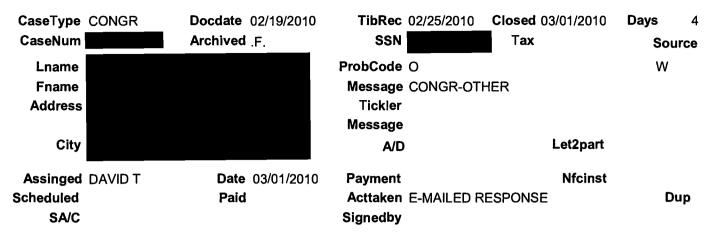

Summary Partic asks that his account information be corrected to show that he is not separated.

| Status     | Code | Message        | Person |
|------------|------|----------------|--------|
| 03/01/2010 | СВ   | CASE IN REVIEW | (TORO) |
| 03/01/2010 | CA   | CASE CLOSED    |        |