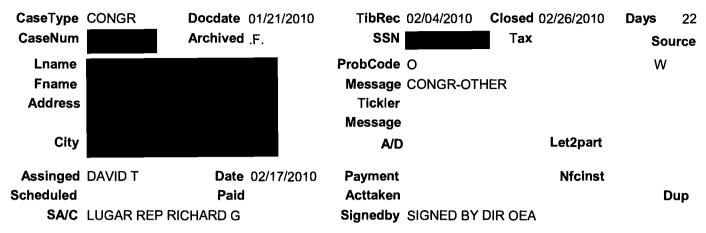

Summary Partic asks that her RMD be changed for 2010.

| Status     | Code | Message        | Person |
|------------|------|----------------|--------|
| 02/17/2010 | CB   | CASE IN REVIEW | (TORO) |
| 02/26/2010 | CA   | CASE CLOSED    |        |