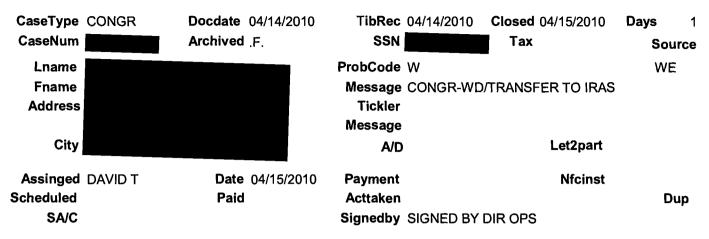

Summary Partic asks that TSP grant him a exception to obtaining his spouse signature because she is

| Status     | Code | Message        | Person |
|------------|------|----------------|--------|
| 04/15/2010 | CB   | CASE IN REVIEW | (TORO) |
| 04/15/2010 | CA   | CASE CLOSED    |        |