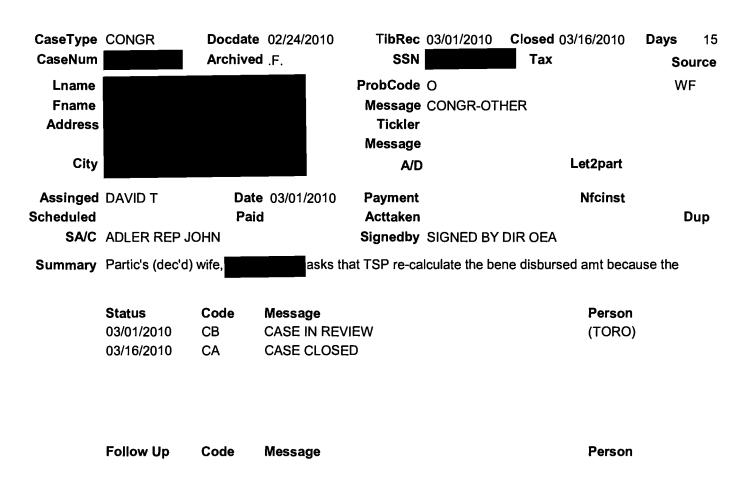

Follow Up Code Message Person

**Summary** Partic states his TSP statement shows a designated bene as of July 29, 1987. He explains he does not that the (her) name be removed.

| Status     | Code | Message        | Person |
|------------|------|----------------|--------|
| 03/02/2010 | СВ   | CASE IN REVIEW | (TORO) |
| 03/15/2010 | CA   | CASE CLOSED    |        |