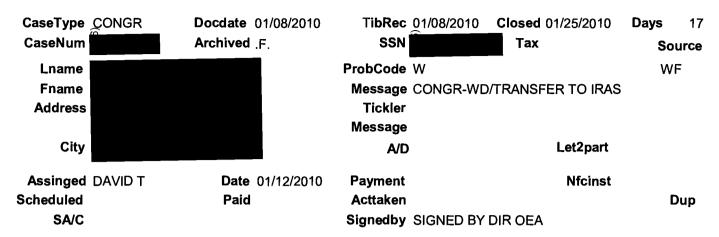

Summary Partic asks that his MRD payment revert back to the prior year payments.

| Status     | Code | Message        | Person |
|------------|------|----------------|--------|
| 01/12/2010 | CB   | CASE IN REVIEW | (TORO) |
| 01/25/2010 | CA   | CASE CLOSED    |        |