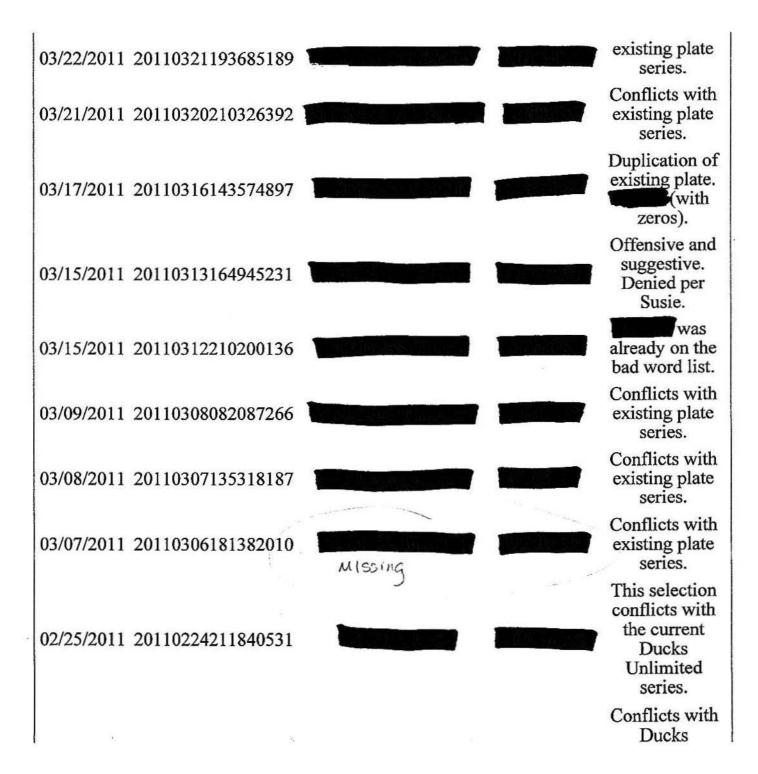

## Response to Request No. 1:

A copy of the list of prohibited personalized license plates, i.e., the listing that is used as a guideline to the DMV employee who screens personalized license plate applications for offensive or objectionable words or phrases or messages.