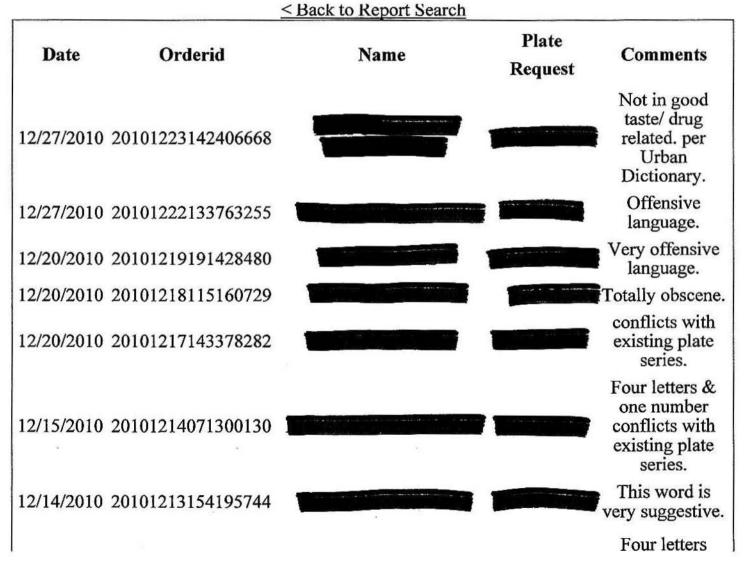

## Response to Request No. 1:

A copy of the list of prohibited personalized license plates, i.e., the listing that is used as a guideline to the DMV employee who screens personalized license plate applications for offensive or objectionable words or phrases or messages.