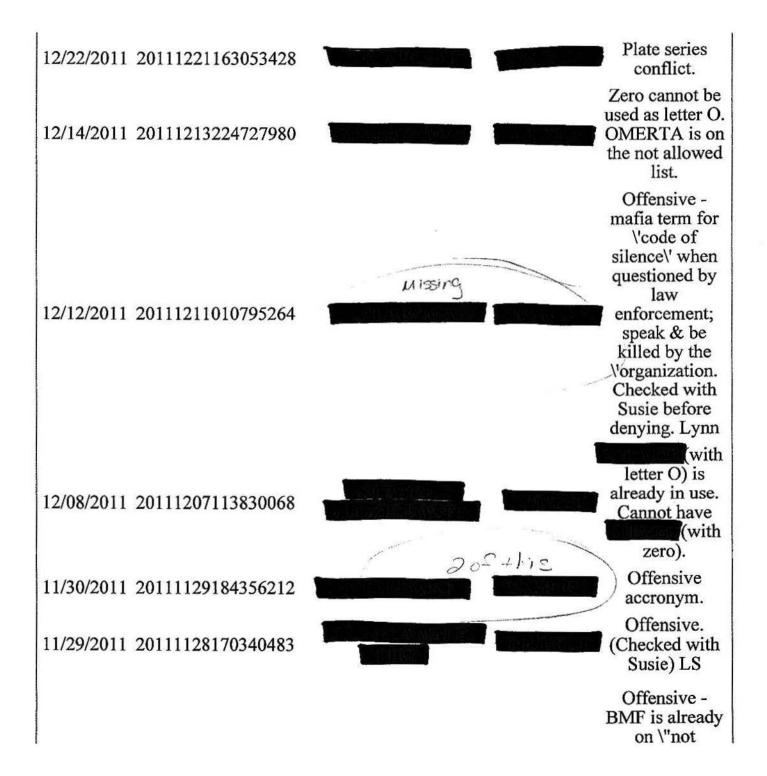

## Response to Request No. 1:

A copy of the list of prohibited personalized license plates, i.e., the listing that is used as a guideline to the DMV employee who screens personalized license plate applications for offensive or objectionable words or phrases or messages.