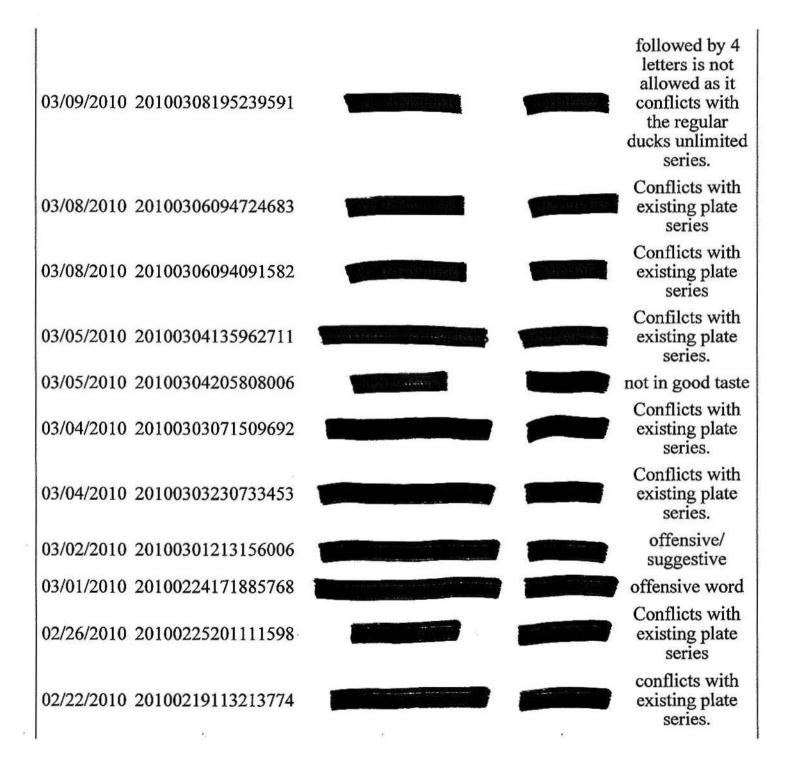

## Response to Request No. 1:

A copy of the list of prohibited personalized license plates, i.e., the listing that is used as a guideline to the DMV employee who screens personalized license plate applications for offensive or objectionable words or phrases or messages.