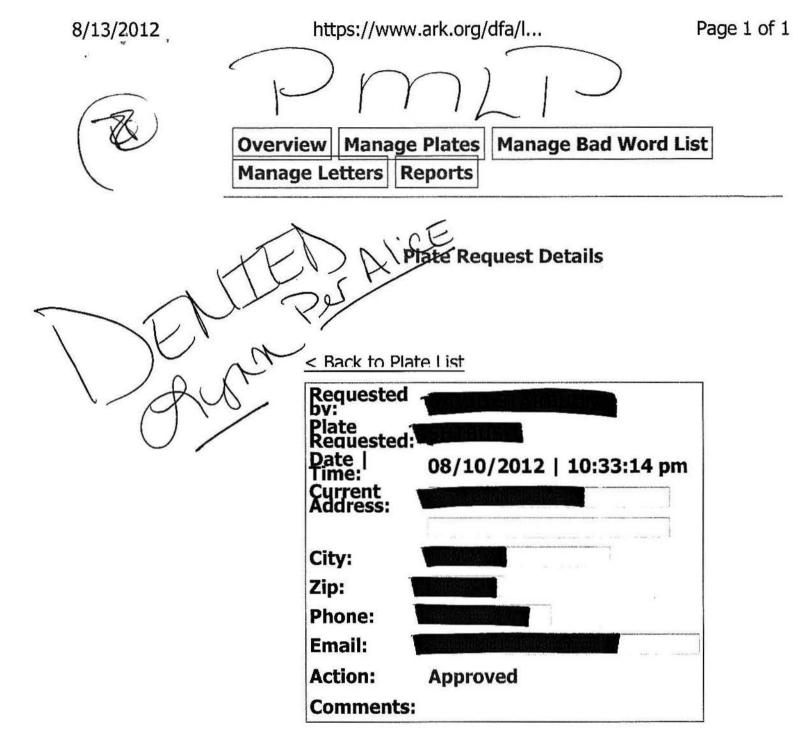

d has been denied for one of the following reasons:

(1) Duplication of existing plate

(2) Offensive, suggestive, or not in good taste (3) Contains invalid characters (other than letters, numbers, or spaces)
(4) Conflicts with standard plate series

Office of Motor Vehicles/Special License Unit



Overview Manage Plates
Manage Letters Reports

Manage Bad Word List

## **Plate Request Details**

#### < Back to Plate List



NAME: ADDRESS: CITY: ORDERID:

The Personalized Plate which you requested been denied for one of the following reasons:

(1) Duplication of existing plate

(2) Offensive, suggestive, or not in good taste

(3) Contains invalid characters (other than letters, has

numbers, or spaces)
(4) Conflicts with standard plate series

Office of Motor Vehicles/Special License Unit



NAME: ADDRESS: CITY:

ORDERID: 20120810223301689

The Personalized Plate which you requested the beautiful has been approved to be ordered. You will be notified when your plate is available and provided with instructions on how you can receive your plate and register the plate to your vehicle.

If you have any problems with this request, please call the Information Network of Arkansas at 877-727-3468. Please reference your Order ID (20120810223301689) in any communications regarding this transaction. You can also report a problem online, if you prefer. https://www.ark.org/support/index.php? ina\_sec\_csrf=a975e013d4ea2a83a8f0ba36b2db07b9&projectid=114&

NAME: ADDRESS: CITY:

ORDERID: 20120810223301689

The Personalized Plate which you requested that has been denied for one of the followi