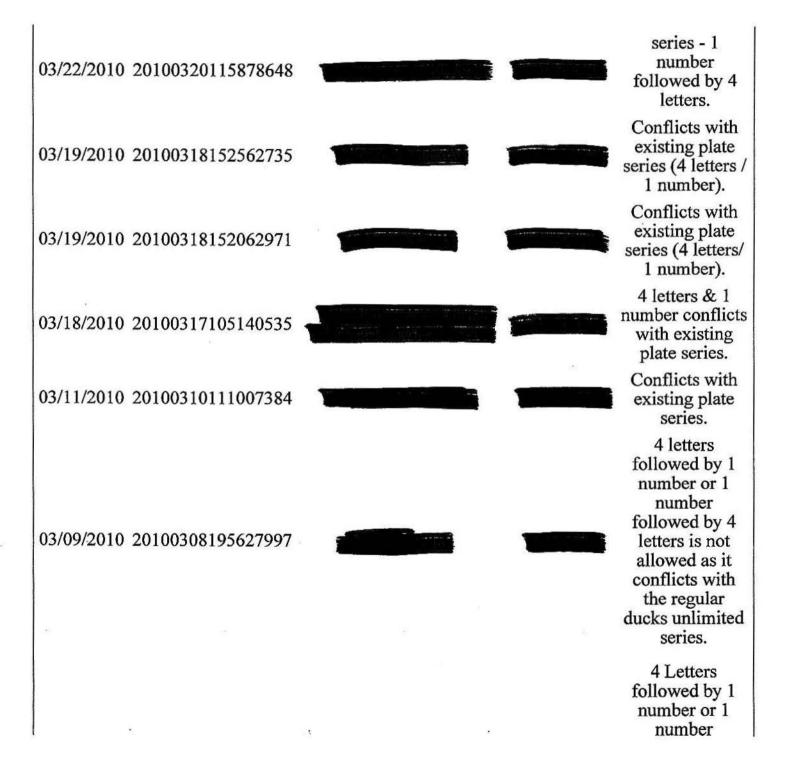

## Response to Request No. 1:

A copy of the list of prohibited personalized license plates, i.e., the listing that is used as a guideline to the DMV employee who screens personalized license plate applications for offensive or objectionable words or phrases or messages.