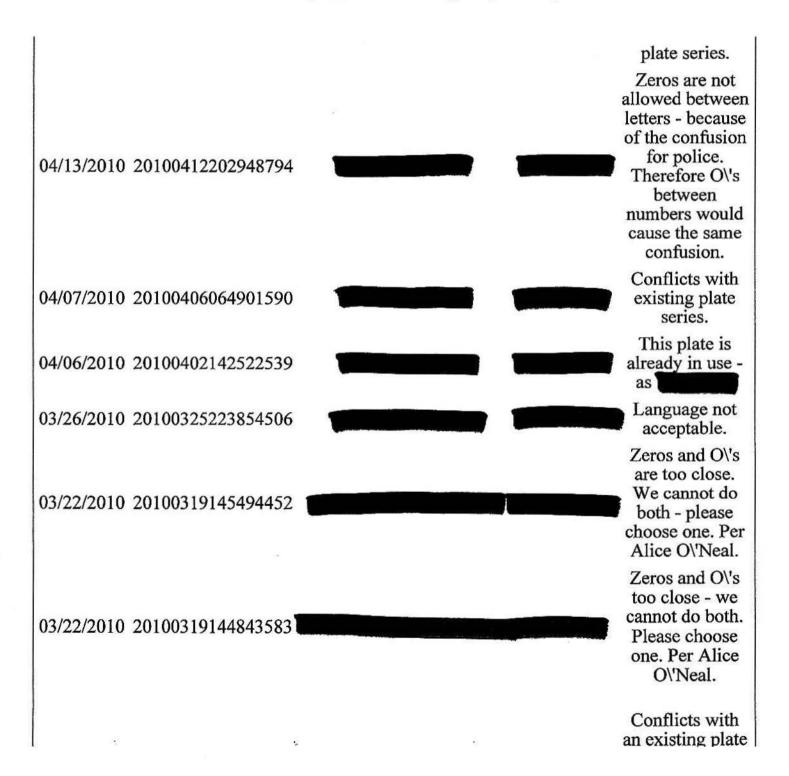

## Response to Request No. 1:

A copy of the list of prohibited personalized license plates, i.e., the listing that is used as a guideline to the DMV employee who screens personalized license plate applications for offensive or objectionable words or phrases or messages.