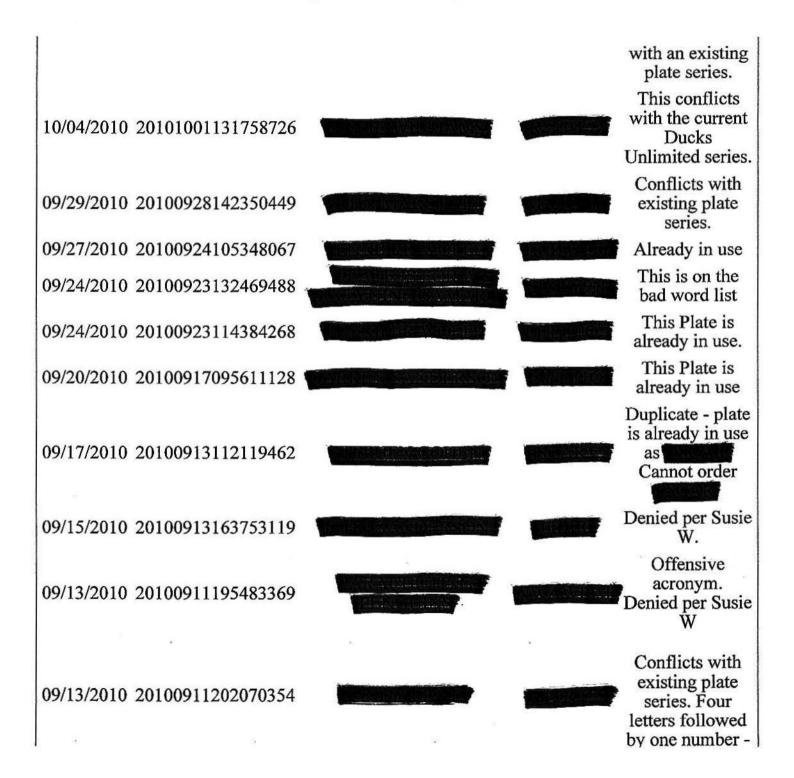

## Response to Request No. 1:

A copy of the list of prohibited personalized license plates, i.e., the listing that is used as a guideline to the DMV employee who screens personalized license plate applications for offensive or objectionable words or phrases or messages.