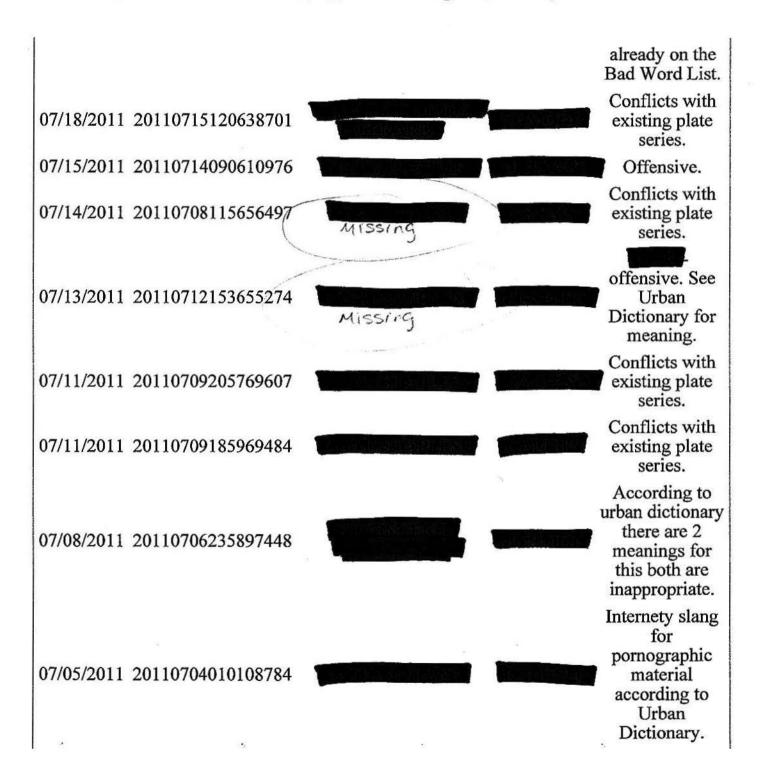

## Response to Request No. 1:

A copy of the list of prohibited personalized license plates, i.e., the listing that is used as a guideline to the DMV employee who screens personalized license plate applications for offensive or objectionable words or phrases or messages.