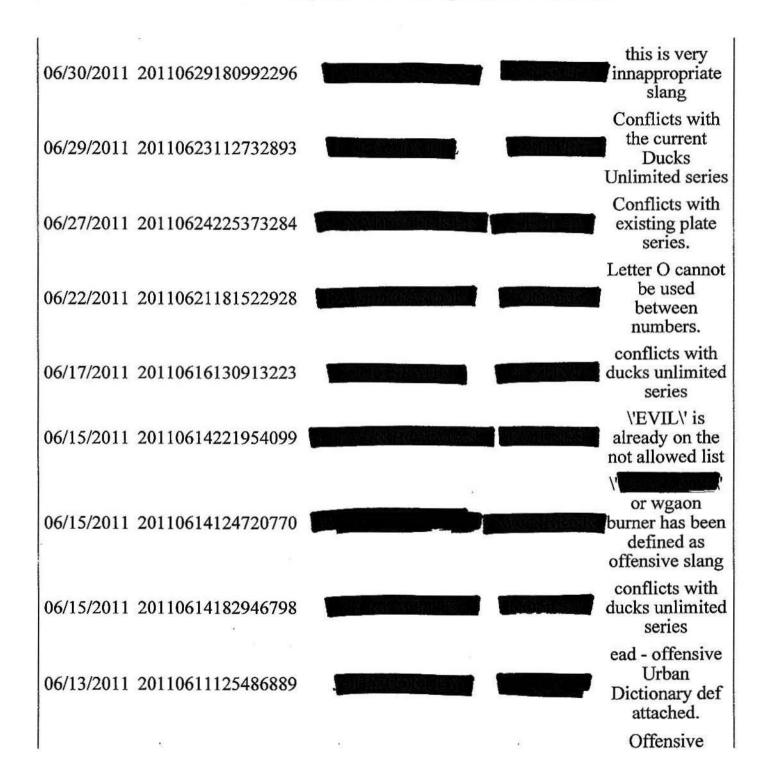

## Response to Request No. 1:

A copy of the list of prohibited personalized license plates, i.e., the listing that is used as a guideline to the DMV employee who screens personalized license plate applications for offensive or objectionable words or phrases or messages.