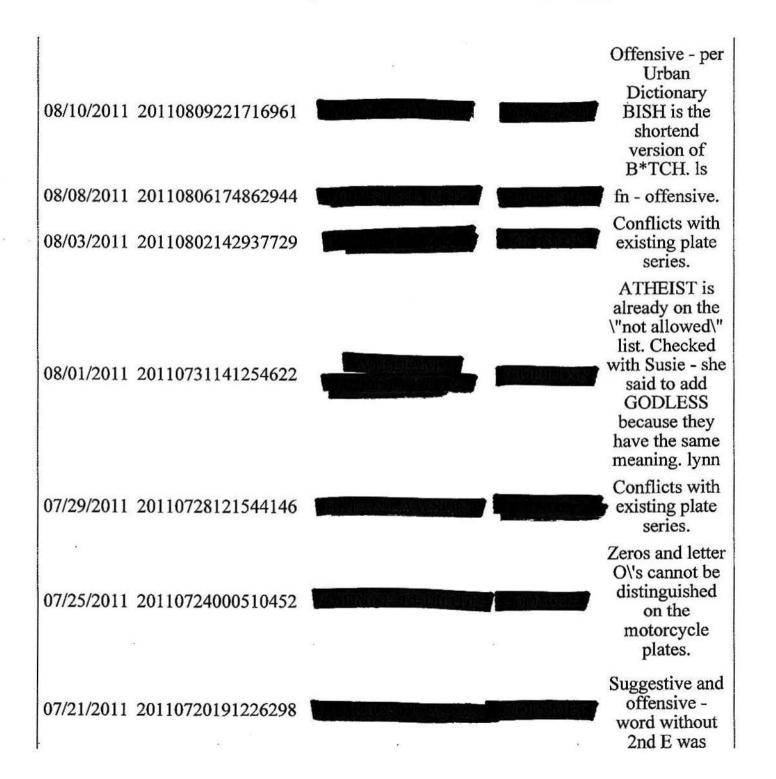

## Response to Request No. 1:

A copy of the list of prohibited personalized license plates, i.e., the listing that is used as a guideline to the DMV employee who screens personalized license plate applications for offensive or objectionable words or phrases or messages.