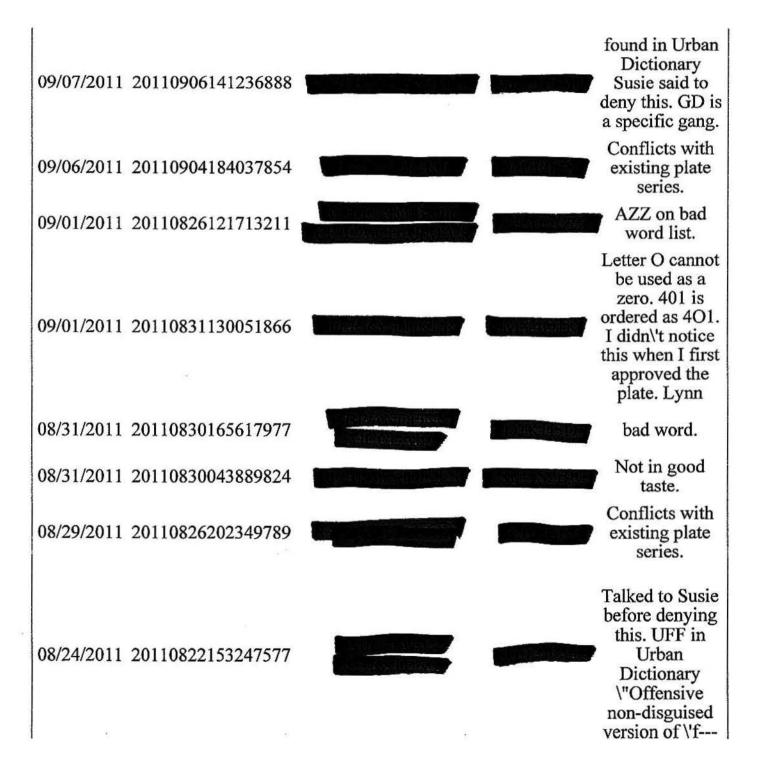

## Response to Request No. 1:

A copy of the list of prohibited personalized license plates, i.e., the listing that is used as a guideline to the DMV employee who screens personalized license plate applications for offensive or objectionable words or phrases or messages.