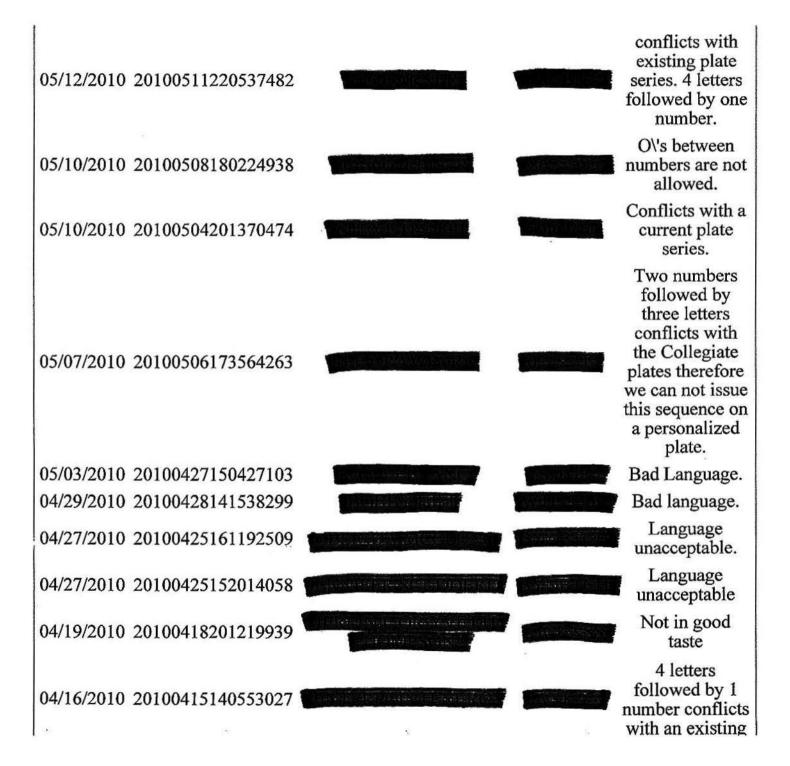

## Response to Request No. 1:

A copy of the list of prohibited personalized license plates, i.e., the listing that is used as a guideline to the DMV employee who screens personalized license plate applications for offensive or objectionable words or phrases or messages.