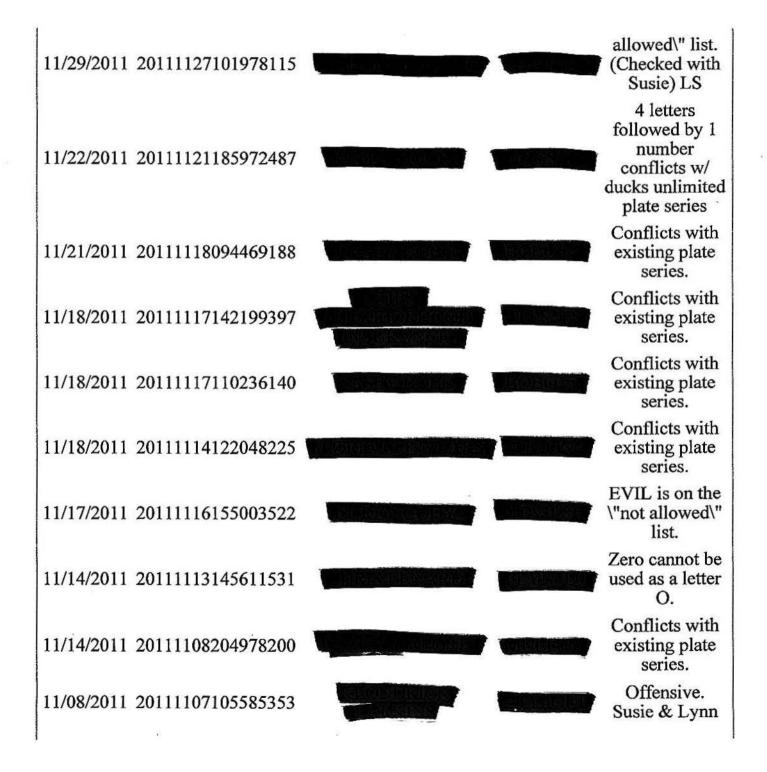

) Duplication of existing plate

(2) Offensive, suggestive, or not in good taste
(3) Contains invalid characters (other than letters, numbers, or spaces)

(4) Conflicts with standard plate series

Office of Motor Vehicles/Special License Unit

STATE OF ARKANSAS DEPARTMENT OF FINANCE AND ADMINISTRATION P.O. BOX 1272 LITTLE ROCK - 72203

ORDERID: 20111004114686220

The Personalized Plate which you requested has been denied for one of the following reasons:

(1) Duplication of existing plate

(2) Offensive, suggestive, or not in good taste
(3) Contains invalid characters (other than letters, numbers, or spaces)

(4) Conflicts with standard plate series

Office of Motor Vehicles/Special License Unit

STATE OF ARKANSAS DEPARTMENT OF FINANCE AND ADMINISTRATION P.O. BOX 1272 LITTLE ROCK - 72203



ORDERID: 20111127101978115

The Personalized Plate which you requested has been denied for one of the following reasons:
(1) Duplication of existing plate

(2) Offensive, suggestive, or not in good taste
(3) Contains invalid characters (other than letters, numbers, or spaces)

(4) Conflicts with standard plate series

Office of Motor Vehicles/Special License Unit

ORDERID: 20111121185972487

The Personalized Plate which you requested has been denied for one of the following reasons:

(1) Duplication of existing plate

(2) Offensive, suggestive, or not in good taste
(3) Contains invalid characters (other than letters, numbers, or spaces)

(4) Conflicts with standard plate series

Office of Motor Vehicles/Special License Unit

STATE OF ARKANSAS DEPARTMENT OF FINANCE AND ADMINISTRATION P.O.