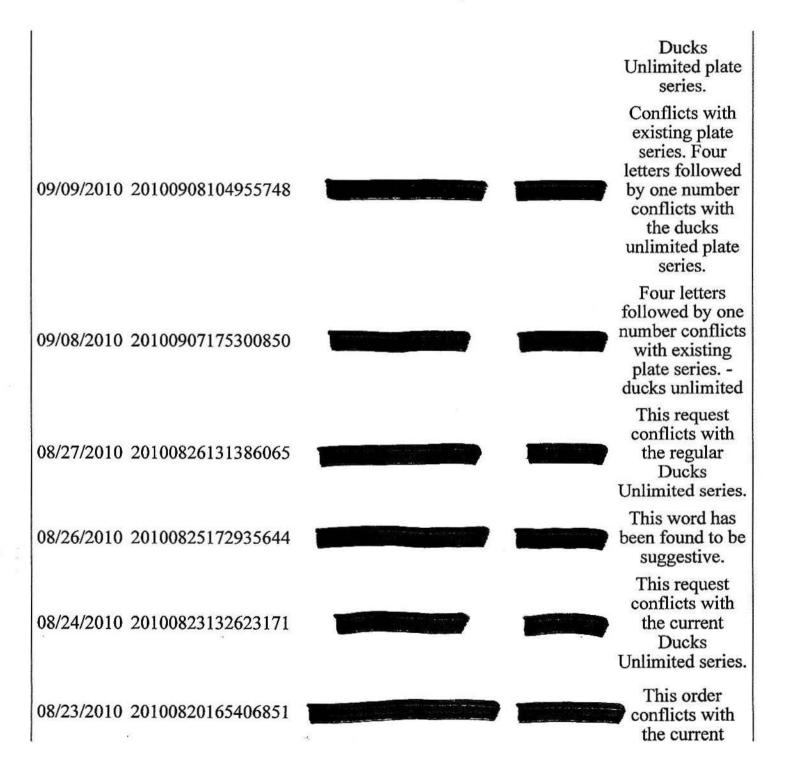

## Response to Request No. 1:

A copy of the list of prohibited personalized license plates, i.e., the listing that is used as a guideline to the DMV employee who screens personalized license plate applications for offensive or objectionable words or phrases or messages.