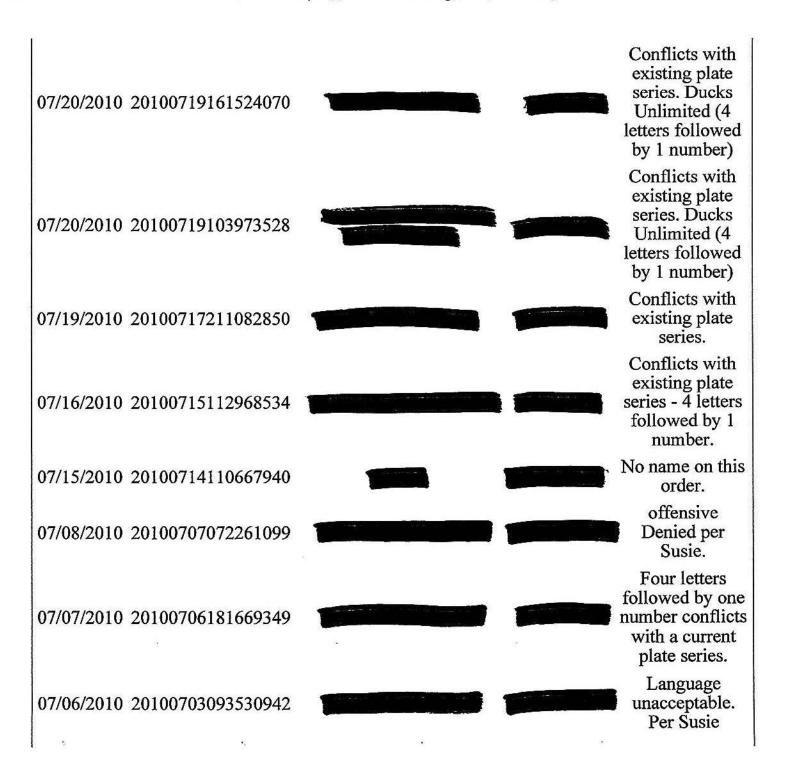

## Response to Request No. 1:

A copy of the list of prohibited personalized license plates, i.e., the listing that is used as a guideline to the DMV employee who screens personalized license plate applications for offensive or objectionable words or phrases or messages.