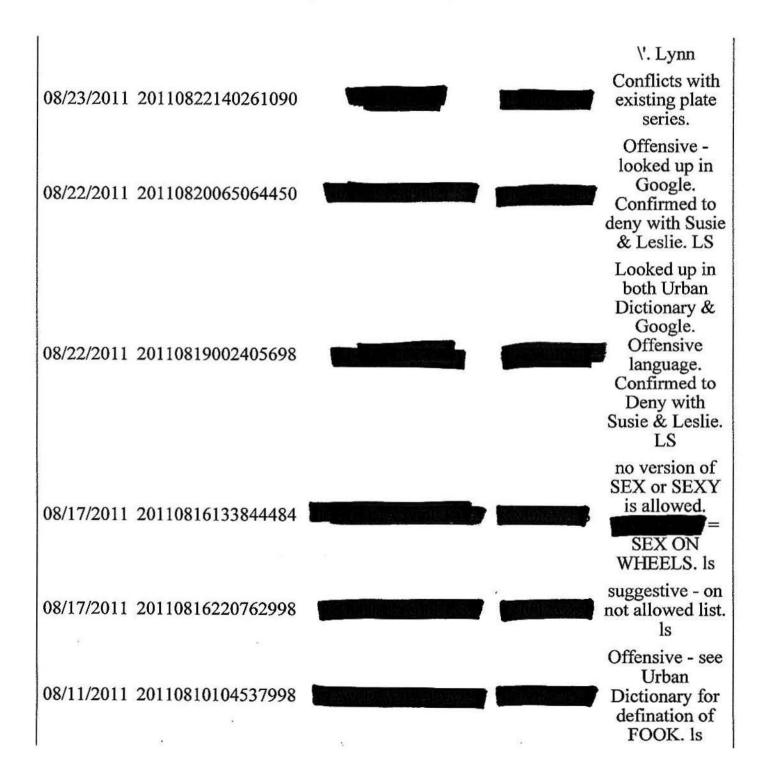

## Response to Request No. 1:

A copy of the list of prohibited personalized license plates, i.e., the listing that is used as a guideline to the DMV employee who screens personalized license plate applications for offensive or objectionable words or phrases or messages.