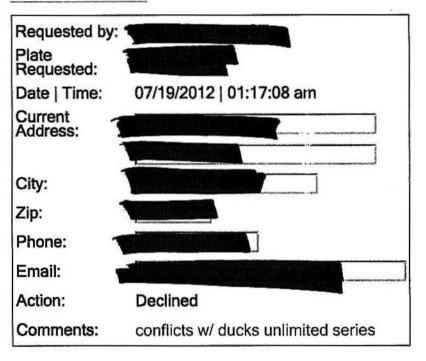

|

NAME: ADDRESS: CITY: ORDERID: 20120722185790274

The Personalized Plate which you requested denied for one of the following reasons:

) has been

(1) Duplication of existing plate

(2) Offensive, suggestive, or not in good taste

(3) Contains invalid characters (other than letters, numbers, or spaces)

(4) Conflicts with standard plate series

Office of Motor Vehicles/Special License Unit





#### < Back to Plate List



NAME: ADDRESS: CITY:

ORDERID: 20120719011735686

The Personalized Plate which you requested has been denied for one of the following reasons:

- (1) Duplication of existing plate
- (2) Offensive, suggestive, or not in good taste
- (3) Contains invalid characters (other than letters, numbers, or spaces)
- (4) Conflicts with standard plate series

Office of Motor Vehicles/Special License Unit





## < Back to Plate List

| Requested by:       | WITNESTATE STATE