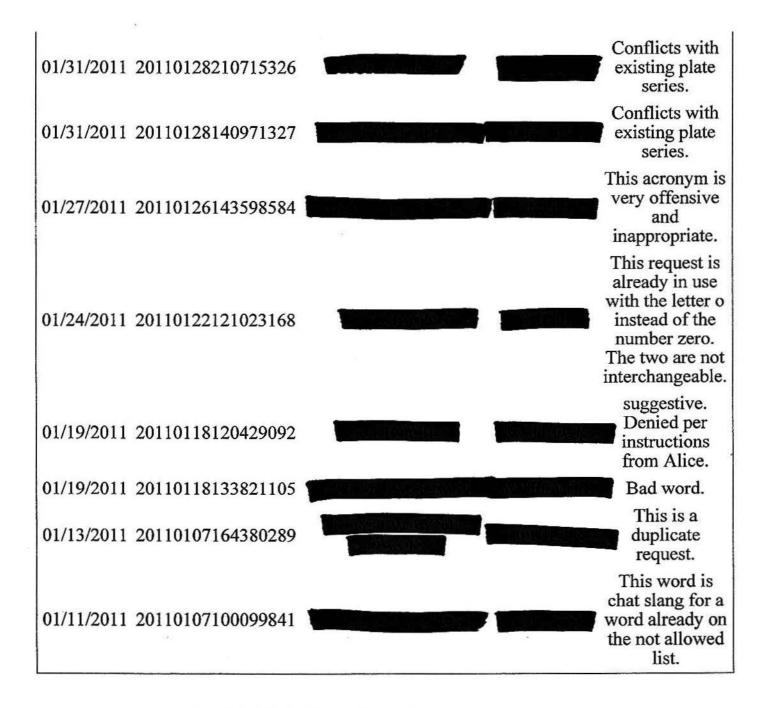

## Response to Request No. 1:

A copy of the list of prohibited personalized license plates, i.e., the listing that is used as a guideline to the DMV employee who screens personalized license plate applications for offensive or objectionable words or phrases or messages.