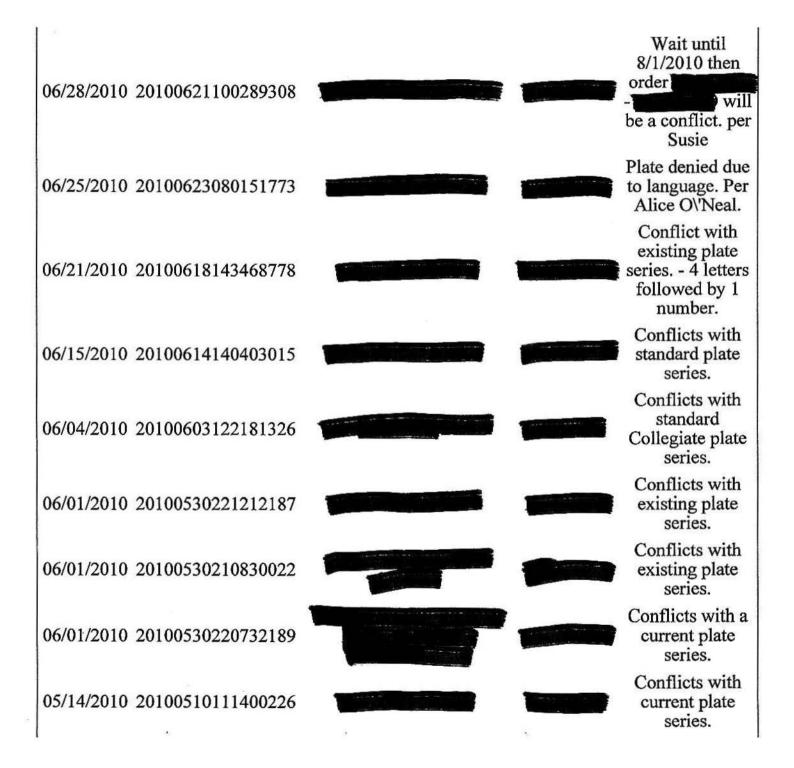

## Response to Request No. 1:

A copy of the list of prohibited personalized license plates, i.e., the listing that is used as a guideline to the DMV employee who screens personalized license plate applications for offensive or objectionable words or phrases or messages.