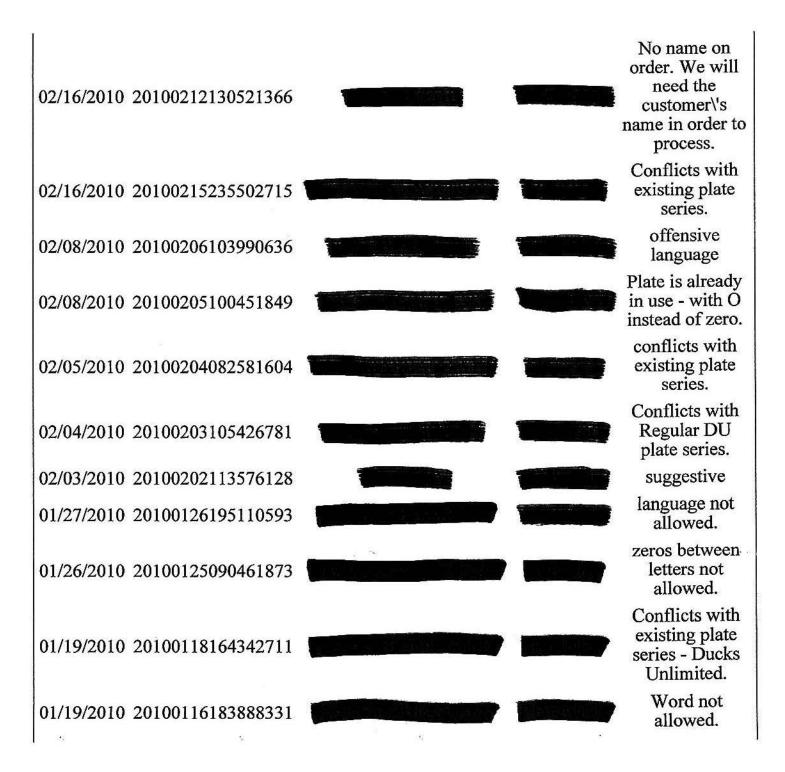

Response to Request No. 3(A):

Records responsive to your request are confidential and DFA is prohibited from the release of the same pursuant to the Driver's Privacy Protection Act, 18 U.S.C. § 2721, et seq. However, please find attached the records responsive to your request in redacted form.

Response to Request No. 3(B):

Records responsive to your request are confidential and DFA is prohibited from the release of the same pursuant to the Driver's Privacy Protection Act, 18 U.S.C. § 2721, et seq. However, please find attached the records responsive to your request in redacted form.