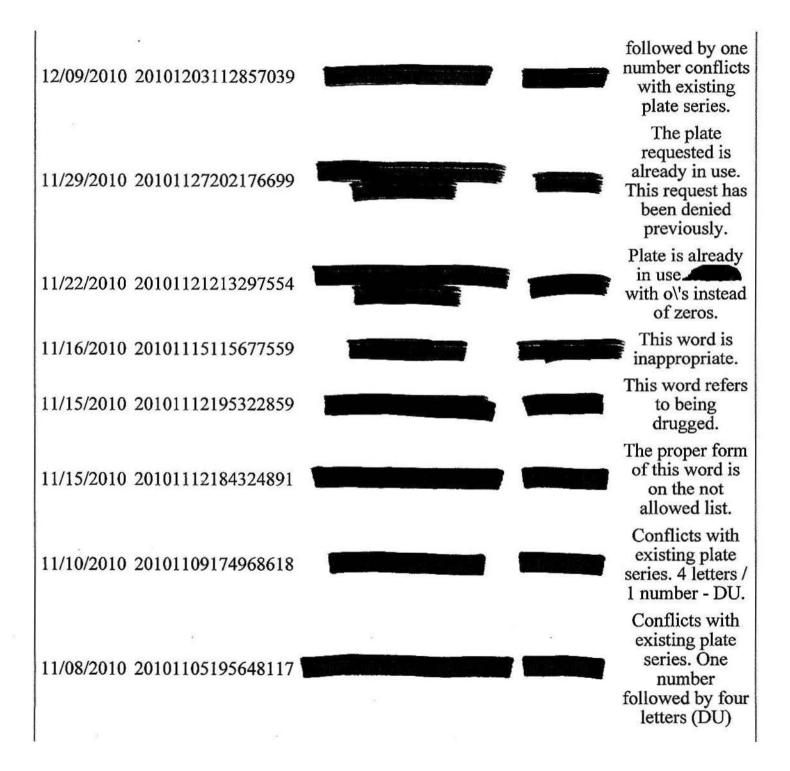

## Response to Request No. 1:

A copy of the list of prohibited personalized license plates, i.e., the listing that is used as a guideline to the DMV employee who screens personalized license plate applications for offensive or objectionable words or phrases or messages.