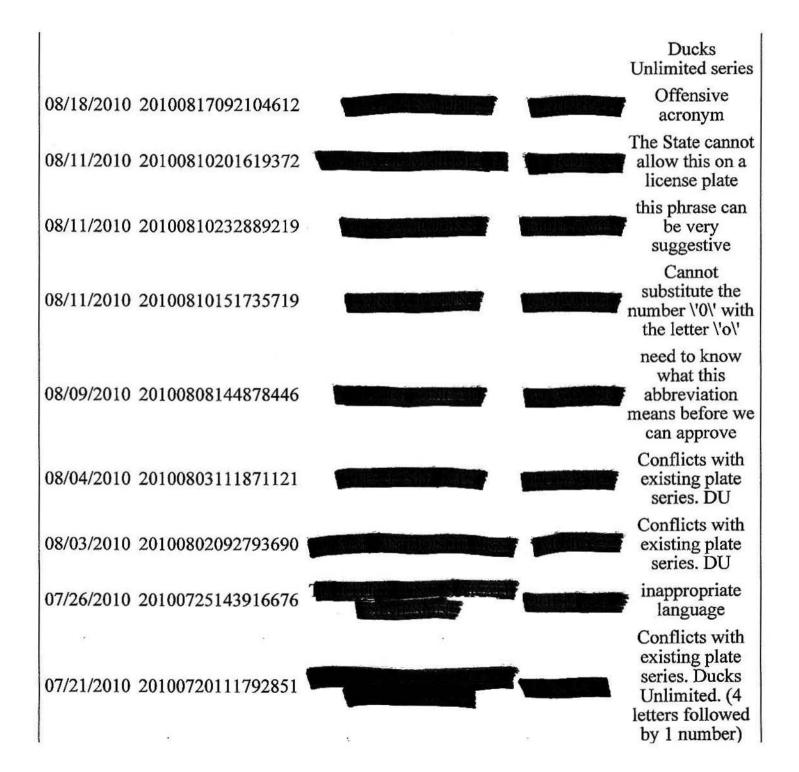

## Response to Request No. 1:

A copy of the list of prohibited personalized license plates, i.e., the listing that is used as a guideline to the DMV employee who screens personalized license plate applications for offensive or objectionable words or phrases or messages.