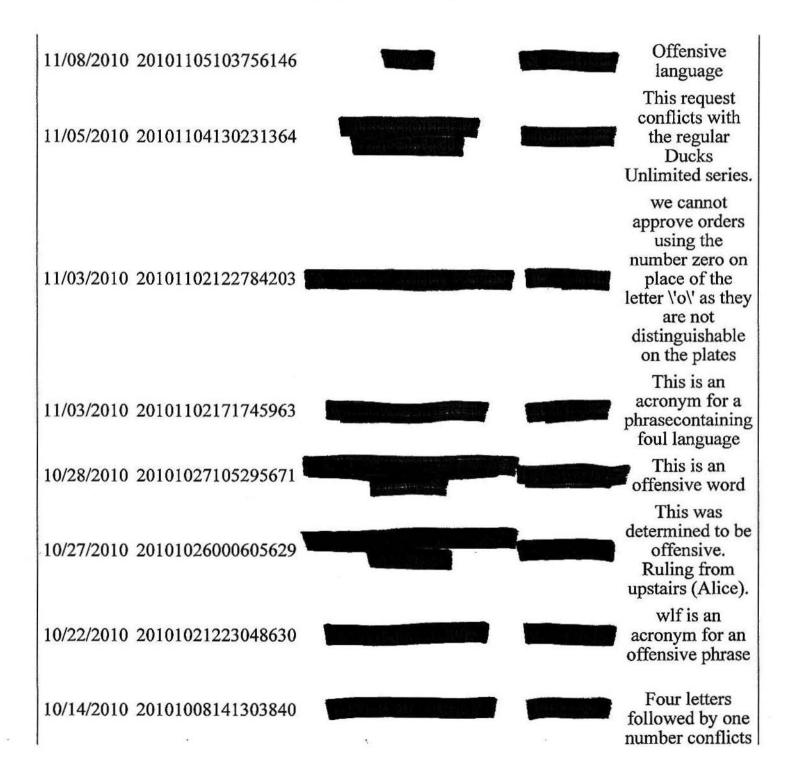

## Response to Request No. 1:

A copy of the list of prohibited personalized license plates, i.e., the listing that is used as a guideline to the DMV employee who screens personalized license plate applications for offensive or objectionable words or phrases or messages.