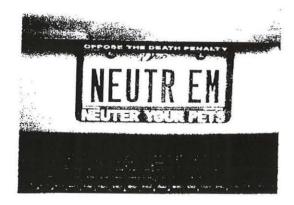

Ms. Schmidt has continuously used the "SSA" license plate for approximately 50 years, has been the only person to utilize this plate and the license plate has tremendous sentimental value to Ms. Schmidt.

The license plate was originally registered to Jack Schmidt, Inc. The license plate was eventually registered to Jack Schmidt Lease, Inc. On behalf of my client, I am respectfully requesting that the BMV reconsider the allowance for the use of the license plate.

Please do not hesitate to contact me at your earliest convenience if you need additional information or if you have any questions. Thank you for your consideration.

With regards

David A. Brown

November 1, 2011

Ohio Bureau of Motor Vehicles

Attn: Special Plates Committee

Ref: Plate NEUTR EM

Dear Special Plates Committee,



I am writing in the hopes you will reconsider your previous decision as to my special plate NEUTR EM.

I was contacted that my plate would be approved if on a Pet Friendly license plate — I would love to do that but unfortunately it is too many letters. I tried several other options: NEUTR M, SPAY NTR, NEUTER, FIX EM, SPAY EM — but these are all already taken.

As you can see from the photo above, my license holder does show that my license plate is in reference to pets. I realize in the big picture, my personalized license plate isn't as important as people losing their jobs, or going hungry – trust me – I get that. I try to make a difference everyday and I feel that my NEUTR EM license plate even in a small way helps do that. I definitely appreciate that there is a screening process so