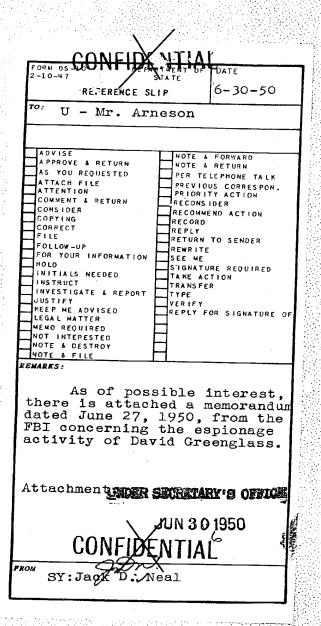

senberg that he would leave, but actually he and his wife planned to go to the mountains in New York State until Rosenberg left, and then return to New York City. Greenglass assumed that Rosenberg had been unable to effect his departure from the United States due to his being under surveillance by the FBI.

Ruth Greenglass has stated that Julius Rosenberg, prior to requesting her to approach her husband, David, for information, pointed out to her that he, Julius, and his wife Ethel, had discontinued their open affiliations with the Communist Party. Julius also told her that he always wanted to do more than merely be a Communist Party member, and that he had searched for two years to contact the "Russian underground" in order to do the work for which he felt he was "slated."

CONFIDENTIAL



ALL FELL TORMATION CONTAINED
LESSEN IS UNGLASSIFIED
DATE <u>2/4/98</u> BY 2813/120/200/200/



# United States Department of Instice Bederal Bureau of Investigation Washington, D. C.

FORVICTORY BUY

in reply, please refer to

FILE No. ....

•

June 27, 1950

Date:

Mr. Jack D. Neal
Associate Chief
Division of Security
State Department
515 22nd Street, N. W.
Washington, D. C.

From:

John Edgar Hoover, Director Federal Bureau of Investigation

Subject: DAVID GREENGLASS

ESPIONAGE - R

DEPARTMENT OF STATE

JUN 29 1950

DIVISION OF SECURITY

Leber Secretary's Office

JUN 3 0 1950

TAINET.

ALL INFORMATION CONTAINED
HEREIN IS UNCLASSIFIED
DATE 2/9/98 BY 9803/200/94

CONFIDENTIAL VIA LIAISON

It is believed that you will be interested in the details of the admitted espionage activity on the