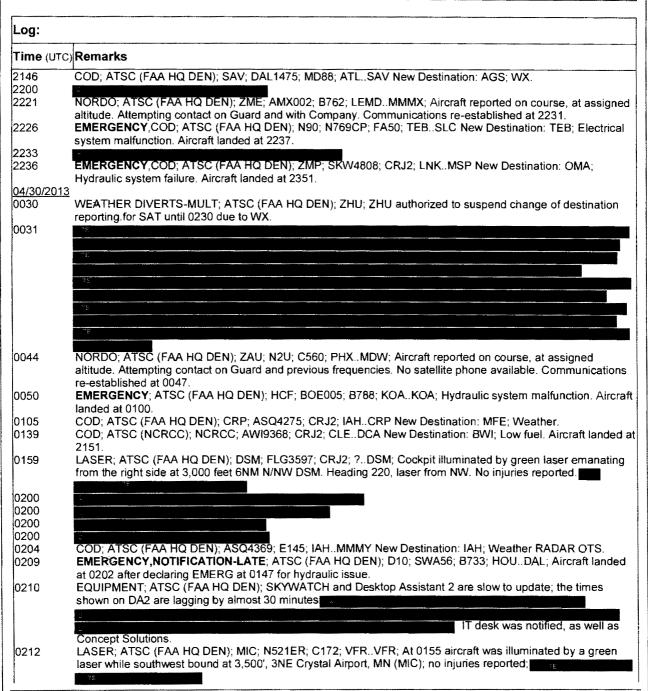

| Security Event Statistics:        |  |  |                      |  |
|-----------------------------------|--|--|----------------------|--|
| EMERGENCY: 14 EMERGENCY- MEDICAL: |  |  | COD: 49<br>LASER: 11 |  |
|                                   |  |  | MOR: 2               |  |