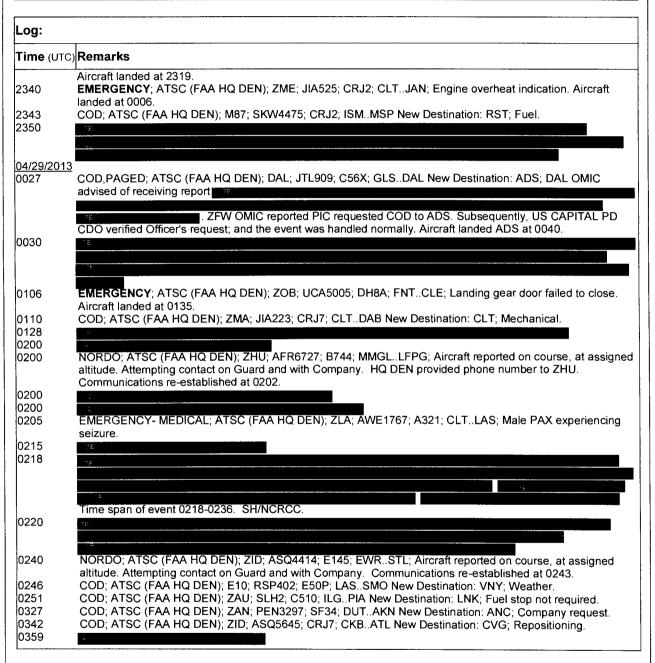

| Security Event Statistics:        |  |  |                      |  |
|-----------------------------------|--|--|----------------------|--|
| EMERGENCY: 14 EMERGENCY- MEDICAL: |  |  | COD: 49<br>LASER: 11 |  |
|                                   |  |  | MOR: 2               |  |