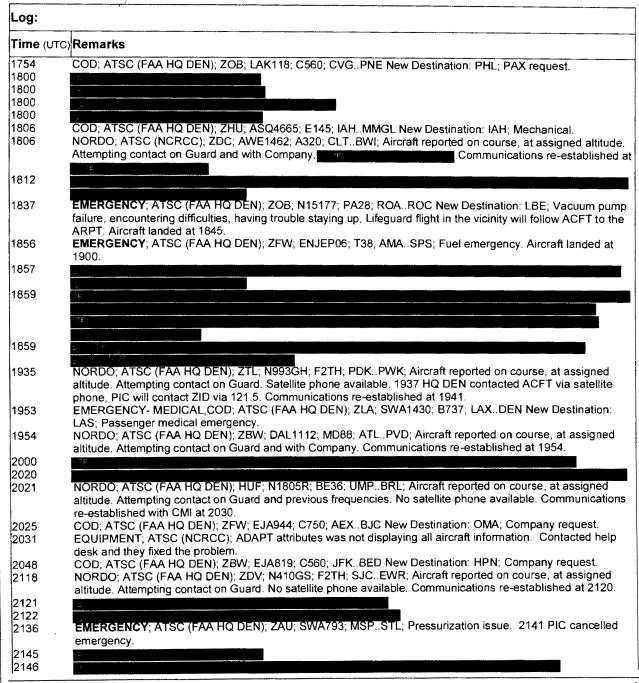

| Security Event Statistics:        |  |  |                      |  |
|-----------------------------------|--|--|----------------------|--|
| EMERGENCY: 14 EMERGENCY- MEDICAL: |  |  | COD: 49<br>LASER: 11 |  |
|                                   |  |  | MOR: 2               |  |