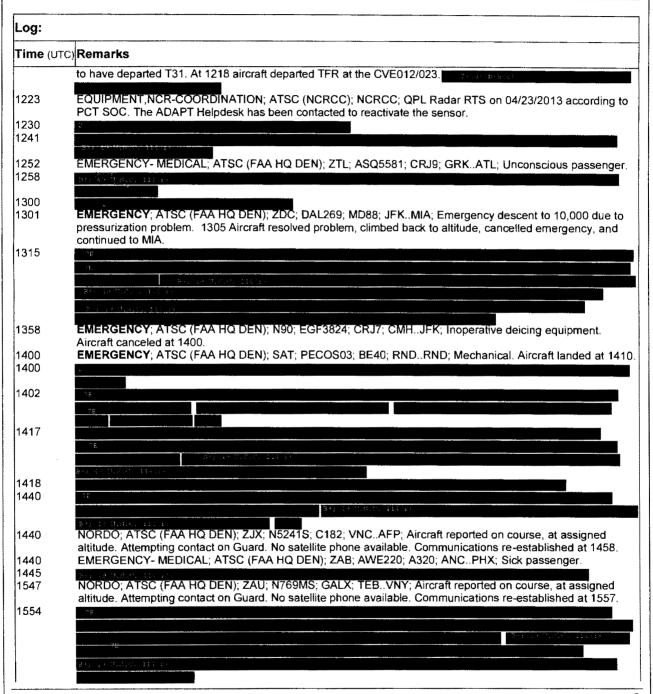

|
| 1200         | ADMIN; ATSC (FAA HQ DEN); JV on HQW/HQE. DR on HQT. WCLC.                                                                                                                                                              |
| 1200<br>1216 | TOI-TFR,MOR,PAGED,TOI,VIP; ATSC (FAA HQ DEN); D10; PA32; TKIDRT; Dallas, Texas TOI #1: CVE020/018, 1200 Code, heading 221 degrees, indicating 1,400 feet climbing and 104 knots. Aircraft appears                      |

#### age 1



| Element: Created by: Created on: Checked by: CWomack, 04/26/2013 0927Z CW |
|---------------------------------------------------------------------------|
|---------------------------------------------------------------------------|



Page 2

This document belongs to the Federal Aviation Administration and may be used for official Government purposes only. It may not be released without the expressed permission of the Federal Aviation Administration. Refer requests for this document to: Director, System Operations Security, Rm. 300 West, 800 Independence Ave., S.W., Washington, D.C. 20591. Public availability to be determined under 5 US C 552



**Date**: 04/25/2013

Element: Created by: Created on: Checked by: CWomack, 04/26/2013 0927Z CW

| Log:         |