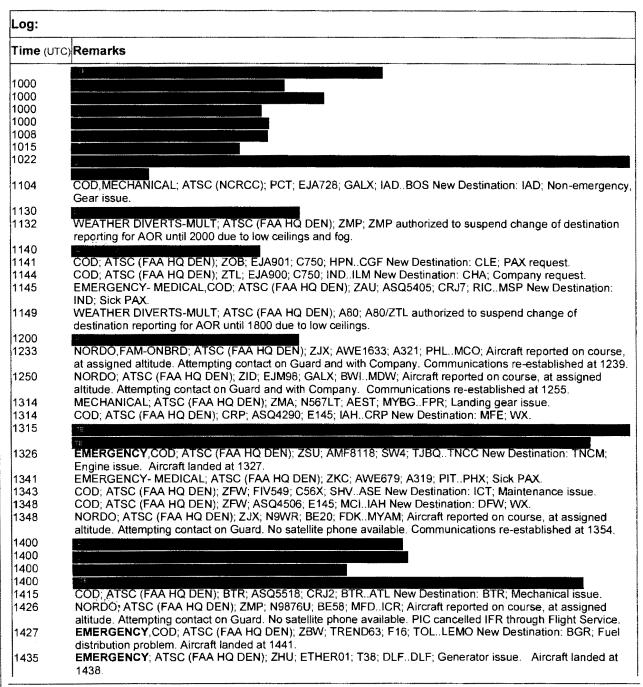

| Security Event Statistics:        |  |  |                      |  |
|-----------------------------------|--|--|----------------------|--|
| EMERGENCY: 14 EMERGENCY- MEDICAL: |  |  | COD: 49<br>LASER: 11 |  |
|                                   |  |  | MOR: 2               |  |