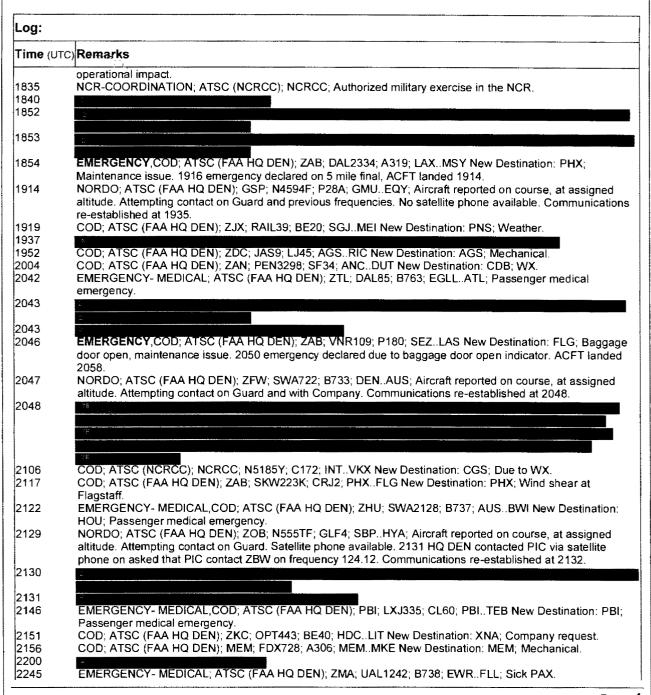

| Security Event Statistics:        |  |  |                      |  |
|-----------------------------------|--|--|----------------------|--|
| EMERGENCY: 14 EMERGENCY- MEDICAL: |  |  | COD: 49<br>LASER: 11 |  |
|                                   |  |  | MOR: 2               |  |