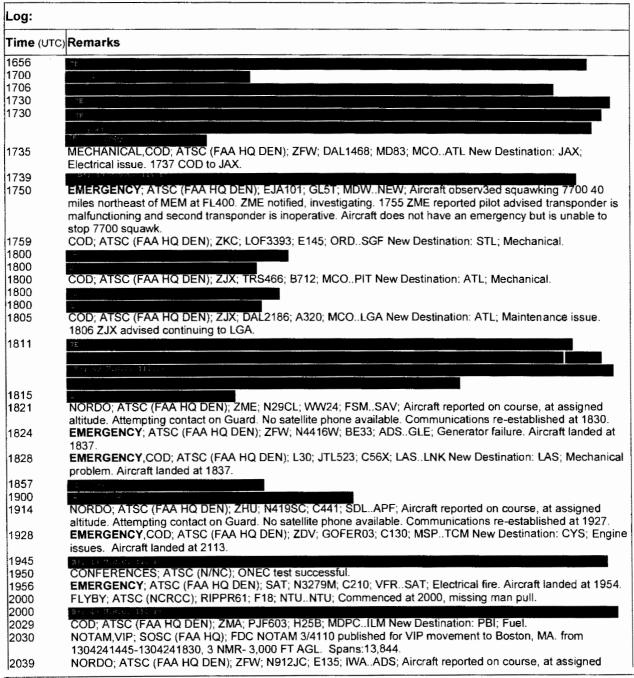

| Security Event Statistics:        |  |  |                      |  |
|-----------------------------------|--|--|----------------------|--|
| EMERGENCY: 14 EMERGENCY- MEDICAL: |  |  | COD: 49<br>LASER: 11 |  |
|                                   |  |  | MOR: 2               |  |