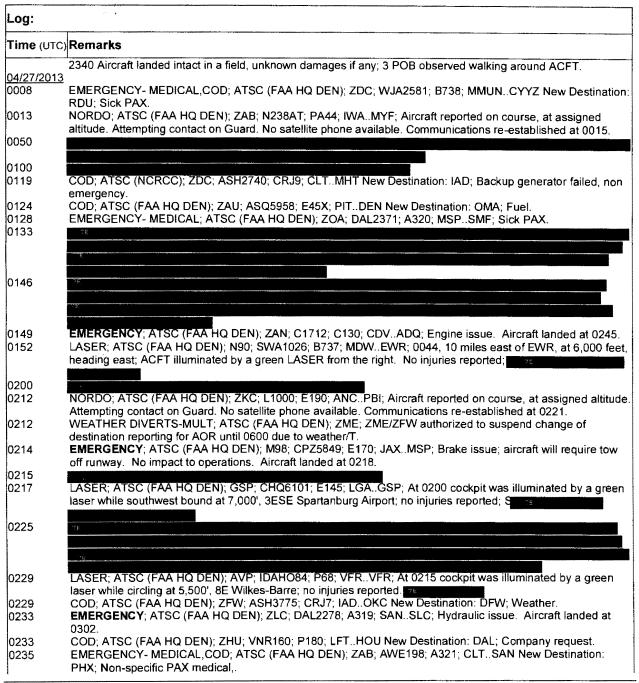

; ZDV; N222GL; BE36; APAIXD New Destination: 1F5; Engine issue. 2337 ZDV advised ACFT overflew airport; lost RADIO and RADAR contact; ACFT in area investigating.                                                                                                                         |

## Page 5

This document belongs to the Federal Aviation Administration and may be used for official Government purposes only. It may not be released without the expressed permission of the Federal Aviation Administration. Refer requests for this document to: Director, System Operations Security, Rm. 300 West, 800 Independence Ave., S.W., Washington, D.C. 20591. Public availability to be determined under 5 US C 552



Date: 04/26/2013

Element: Created by: Created on: Checked by: CWomack, 04/27/2013 0415Z CW



### Page 6

## FOR OFFICIAL USE ONLY



Date: 04/26/2013

| ALL   CWomack,   04/27/2013 0415Z   CW |  | Element:<br>ALL | Created by:<br>CWomack, | Created on: 04/27/2013 0415Z | Checked by:<br>CW |
|----------------------------------------|--|-----------------|-------------------------|------------------------------|-------------------|
|----------------------------------------|--|-----------------|-------------------------|------------------------------|-------------------|

| Log:       | og:                                                                                                                                                                                          |  |  |  |
|------------|---------------------------------------------------------------------------------------