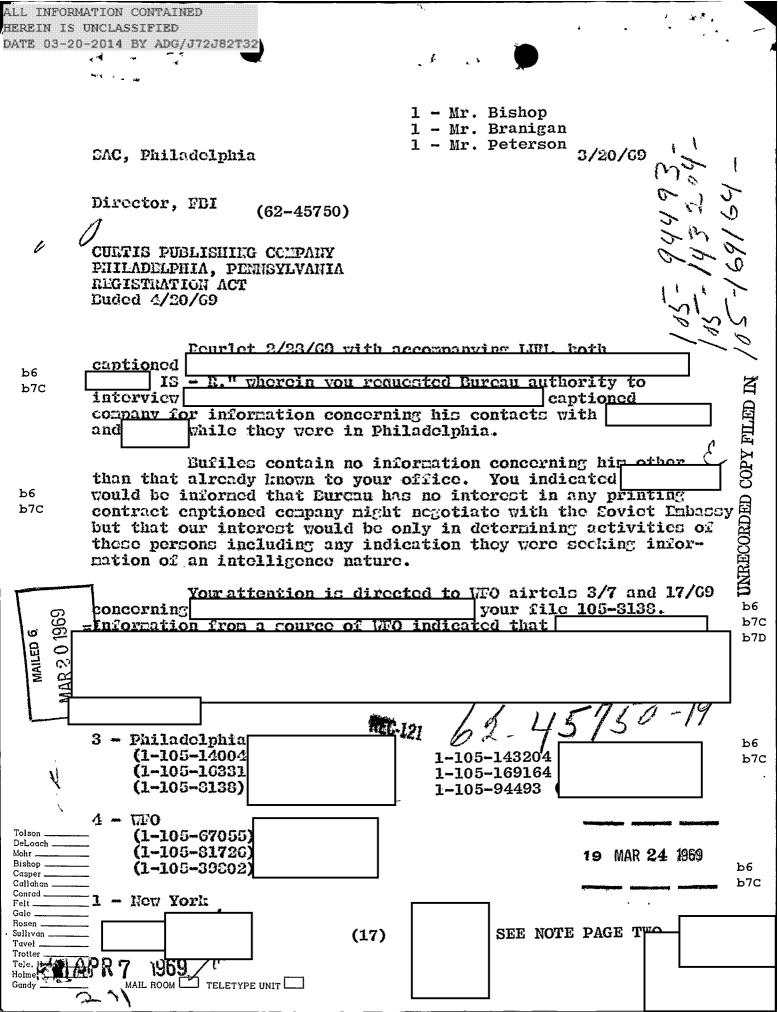

Previous information developed by WFO of what appears to be similar activity in the past by a firm in Washington, D. C., was furnished to the Foreign Agents Registration Section of the Department which subsequently requested appropriate inquiries by this Bureau, including interviews of individuals who could furnish details concerning the activity, which later resulted in the registration of this company being solicited under FARA, 1938, as amended.

Promptly submit a report containing all information in your possession which has been developed concerning mailing activities by Curtis Publishing Company for the Soviets. Bureau will furnish same to Department and request its determination as to whether or not additional inquiries by this Bureau are desired to assist Department in determining whether or not Curtis Publishing Company has incurred any obligation under the Registration Act. Conduct no active investigation pending advice from Bureau as to decision of Department.