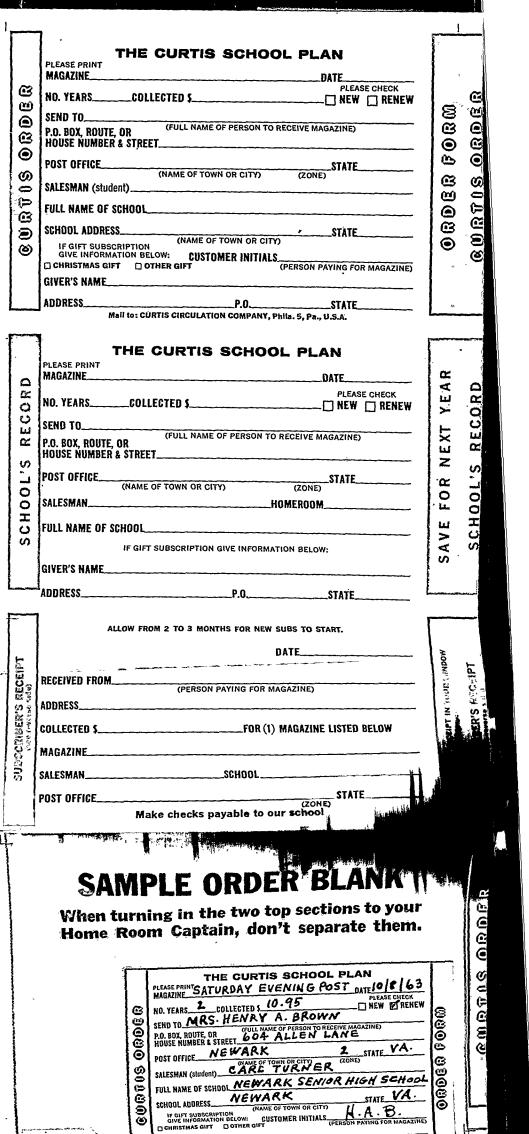

10.00         8.00       14.00       18.00         4.00       7.00       10.00         4.00       7.00       10.00         4.00       7.00       10.00         4.00       7.00       10.00         4.00       7.00       10.00         4.00       7.00       10.00         4.00       7.00       10.00         5.00       9.00       12.00         5.00       9.00       12.00         5.00       9.00       12.00         5.00       9.00       12.00         5.00       9.00       12.00         4.00       7.00       10.00         5.00       9.00       12.50         7.50       12.00       15.00         3.50       6.00       8.00         fer15       issues\$3.50         8.50       15.00       19.50         6.00       NONE       NONE         6.00       NONE       NONE         6.00       10.00 </td |

1





#### ALL INFORMATION CONTAINED HEREIN IS UNCLASSIFIED

DATE 03-20-2014 BY ADG/J72J82T32

| 03-20-2014 BY ADG/J72J82T32                                                                                                            |                                  |                    |                |    |
|----------------------------------------------------------------------------------------------------------------------------------------|----------------------------------|--------------------|----------------|----|
| #3 MAGAZINE PRICES (U                                                                                                                  | .S. PRI                          | CES 0              | NLY)           |    |
| Sup-1212B-64<br>Publication