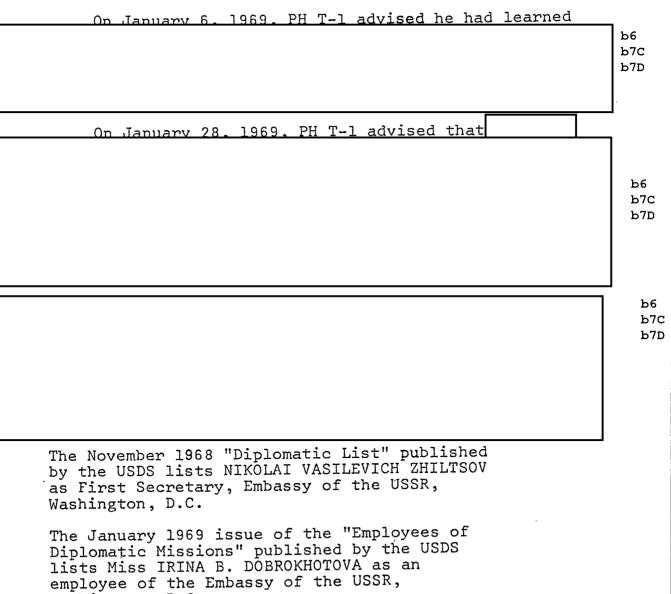

The "Diplomatic List" published by the U.S. Department of State (USDS) lists GEORGIY IVANOVICH ISATCHENKO as the Information Counselor of the Soviet Information Department, Embassy of the Union of Soviet Socialist Republics (USSR), Washington, D.C.

The "Soviet Life" magazine is a publication of the Embassy of the USSR, Washington, D.C.

Poor's Register of Corporations, Directors and Executives, 1969 Edition, lists PHILIP J. KENDALL as Vice-President, Curtis Publishing Company, Philadelphia, Pa.