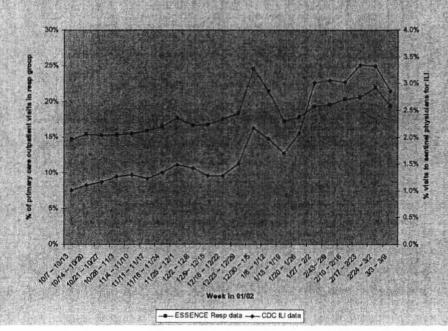

# CDC Sentinel Physician Compared to ESSENCE ILI Codes Nationwide 2001-2002 Influenza Season