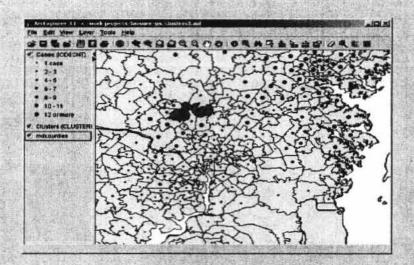

ent

|            |                      | Correlation | Coefficient - |
|------------|----------------------|-------------|---------------|
|            | ESSENCE DATA         | 1999-2000   | 2000-2001     |
| Pearson's  | % with Resp.         | 0,81        | 0,85          |
|            | % with Resp. & Fever | 0,81        | 0,87          |
|            | % with ILI           | 0,83        | 0,89          |
| Spearman's | % with Resp.         | 0,65        | 0,94          |
|            | % with Resp. & Fever | 0,65        | 0,93          |
|            | % with ILI           | 0,65        | 0,95          |





#### CDC (VA, MD, and DC Area) vs. ESSENCE







# CDC Sentinel Physician Compared to ESSENCE ILI Codes Nationwide 2001-2002 Influenza Season







# Small Clusters/Outbreaks