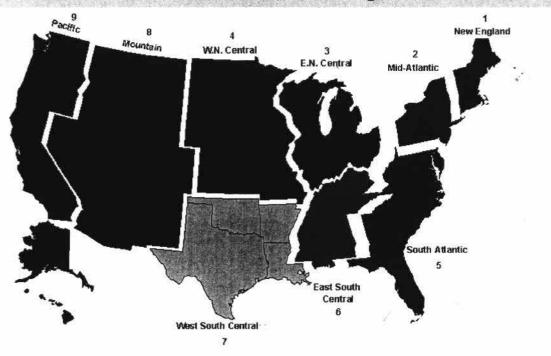

ion (CDC) Atlanta GA 30333

November 28, 2014

This letter is in response to your July 11, 2002, Freedom of Information Act (FOIA) request seeking respective records pertaining to DARPA's Information Awareness Office (IAO) which was originally sent to the Department of Defense (DOD). DOD referred a portion of their responsive records to the Centers for Disease Control and Prevention Agency for Toxic Substances and Disease Registry (CDC/ATSDR). On October 29, 2014, the responsive records were received by the CDC/ATSDR FOIA Office for processing.

Enclosed are the documents you requested (5 pages).

Sincerely,

Katherine Norris

CDC/ATSDR FOIA Officer

Office of the Chief Information Officer

Phone: (770) 488-6399 Fax: (404) 235-1852

**Enclosures** 

15-00132-FOIA

# CDC Influenza Regions







#### Methods

- Compare the % of visits for combinations of specific respiratory and febrile conditions in ESSENCE with what is reported by the CDC's sentinel physicians surveillance network
  - Number and percent of patients seen was calculated for the following three groups:
    - · Respiratory and Fever
    - Respiratory
    - ICD-9 codes specific to ILI
  - Graphs using each combination were drawn to find the syndrome group that best matched CDC data





|          | CDC            | ESSENCE              |  |
|----------|----------------|----------------------|--|
| Region   | South Atlantic | National Capital     |  |
| Category | % ILI Visits   | % Respiratory Visits |  |







|          | CDC            | ESSENCE               |
|----------|----------------|----------------