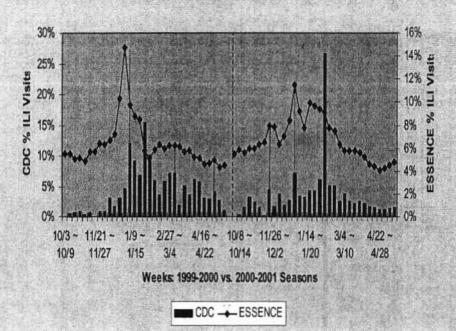

#### CDC (VA, MD, and DC Area) vs. ESSENCE

# CDC Sentinel Physician Compared to ESSENCE ILI Codes Nationwide 2001-2002 Influenza Season

### **Correlation Analysis**

- ICD-9 codes specific to ILI visits showed strongest relationship
  - R = 0.95 for 2000-2001 season using Spearman's correlation coefficient
  - R = 0.89 for 2000-2001 season using Pearson's correlation coefficient