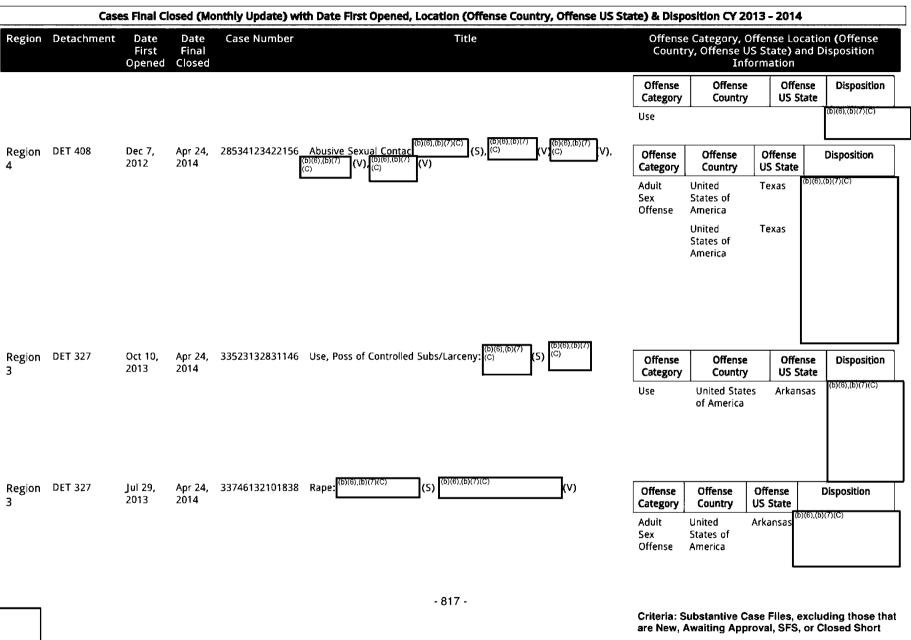

| APO/AP                                  | b)(6),(b)(7)(C)                   |
| Region<br>3 | DET 327    | Jul 11,<br>2013         | Apr 24,<br>2014         | 33523131921056    | Poss, Use, Distro of Controlled Substances: (7)(C) S (b)(B),(b)(7)(C)             | Offense<br>Category<br>Use | Offens<br>Counts<br>United Sta<br>of America | ry US S<br>ates Georg                   | tate                              |
|             |            |                         |                         |                   |                                                                                   |                            |                                              |                                         |                                   |

Source: WEBI2MS, I2MS, CACTIS



|             | Case       | es Final Ci             | osed (Mo                | onthly Update) wi | th Date First Opened, Location (Offense Country, Offense US S                                | tate). & Disp                    | osition C                      | 7. 2013 20                             | 014                                           |
|-------------|------------|-------------------------|-------------------------|-------------------|----------------------------------------------------------------------------------------------|----------------------------------|--------------------------------|----------------------------------------|-----------------------------------------------|
| Region      | Detachment | Date<br>First<br>Opened | Date<br>Final<br>Closed | Case Number