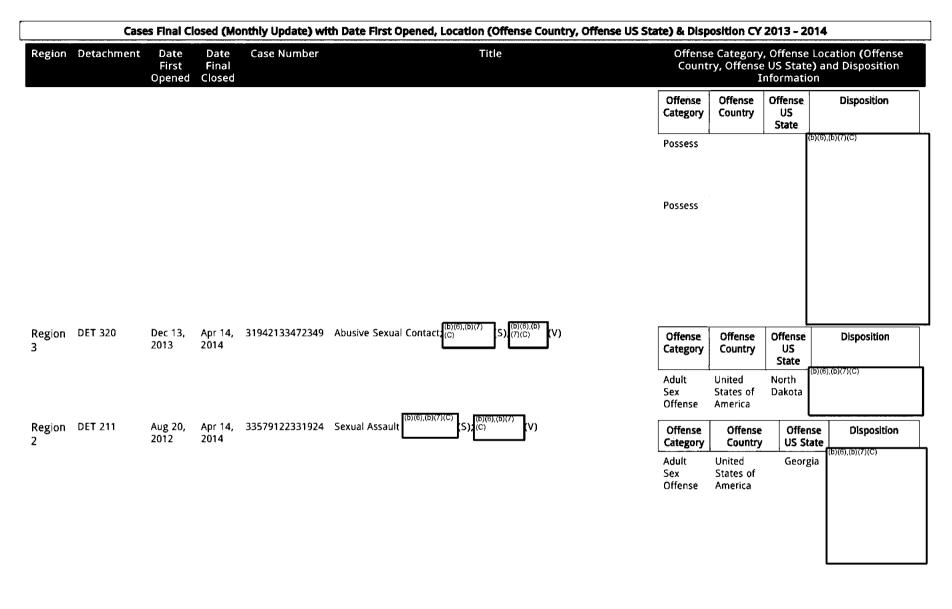

|
|             |            |                         |                         |                   |                                                                                           | Possess                                     | United<br>States of<br>America | Arizona                        | (b)(6),(b)(7                 | (C)                                 |
|             |            |                         |                         |                   |                                                                                           | Possess                                     |                                |                                |                              |                                     |

Source: WEBI2MS, I2MS, CACTIS



Source: WEBI2MS, I2MS, CACTIS

| Region | Detachment | Date<br>First<br>Opened | Date<br>Final<br>Closed | Case Number    | Title                                                                  | Offense<br>Count                    | y, Offense US                             | ffense Loca<br>State) and<br>rmation | ition (Offense<br>d Disposition |
|--------|------------|-------------------------|-------------------------|----------------|------------------------------------------------------------------------|-------------------------------------|-------------------------------------------|--------------------------------------|---------------------------------|
| Region | DET 804    | Apr 9,<br>2013          | Apr 14,<br>2014         | 29731130991332 | (b)(6),(b)(7)(C) S); US AIR FORC