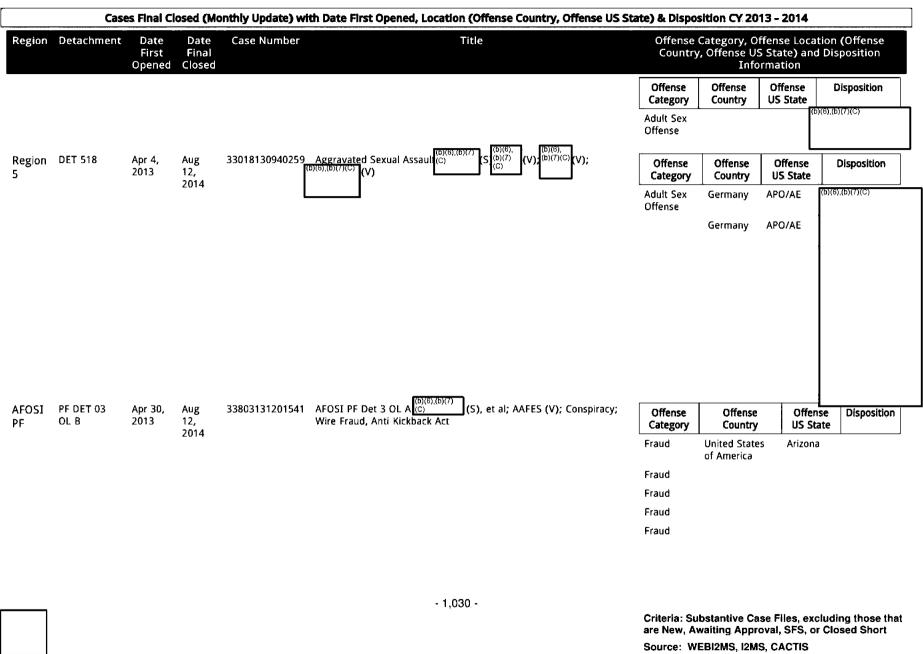

(b)(7)(C)              |
|             |                   |                         |                            |                |                                                                          | Adult Sex<br>Offense                       |                                         |                  |                             |
|             |                   |                         |                            |                |                                                                          | Adult Sex<br>Offense                       |                                         |                  |                             |

Criteria: Substantive Case Files, excluding those that are New, Awaiting Approval, SFS, or Closed Short

Source: WEBI2MS, I2MS, CACTIS



# Cases Final Closed (Monthly Update) with Date First Opened, Location (Offense Country, Offense US State) & Disposition CY 2013 - 2014 Region Detachment Date Date Case Number Title Offense Category, Offense Location (Offense Country, Offense US State) and Disposition First Final Closed Information Opened Region DET 307 Oct 15, Aug 33499132881436 Sexual Assault: Offense Offense Offense Disposition 2013 12, Category Country US 2014 State b)(6),(b)(7)(C) Adult United New States of Sex Jersey Offense America Region DET 518 33852140851052 Distribution Use and Possession of a Controlled Substance Mar 26, Aug Offense Offense Offense US Disposition 2014 12, (Ecstasy) (S), Society (V) State (7)(C) Category Country 2014 (b)(6),(b)(7)(C) Distribute Germany APO/AE Distribute Distribute Region FIS 1