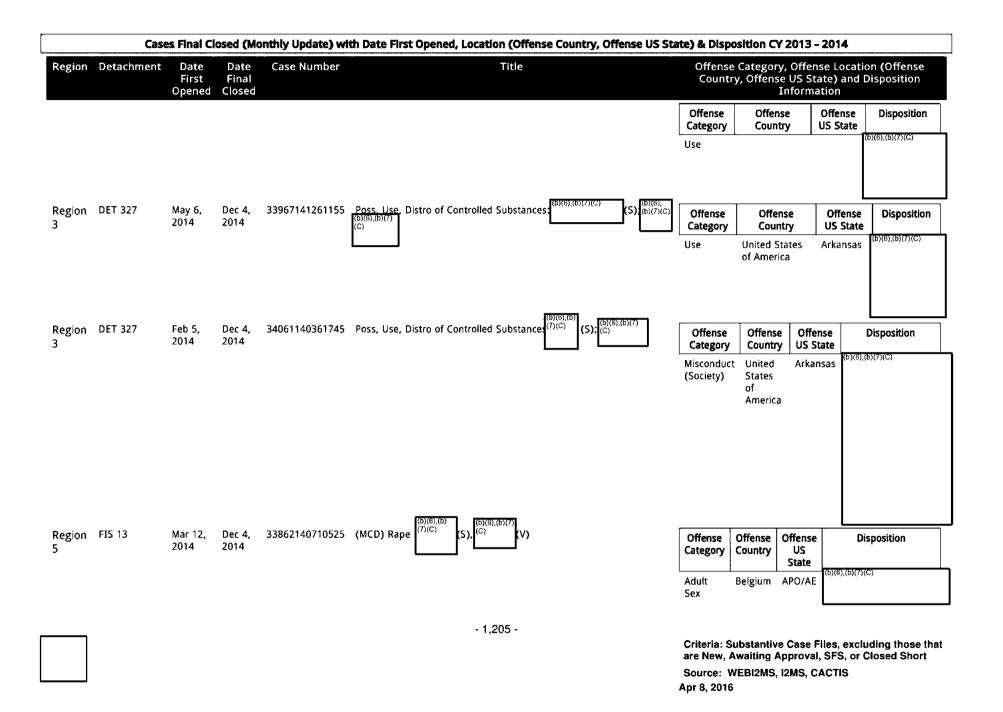

| United Store                                                                                       |                                  | Texas                            | (b)(6),(b)(7)(C)                      |
| 3           | DET 327 DET 327 | Sep 13,<br>2013<br>Feb 6,<br>2014 | Dec 4,<br>2014<br>Dec 4,<br>2014 |                   | Abusive Sexual Contact: UNKNOWN (S) (b)(6),(b)(7) (V) (b)(6),(b)(7)(C) (C) (C) (C) (C) (C) (C) (C) (C) (C)    | Offense<br>Category  Adult<br>Sex<br>Offense  Offense Category  Use | Offense<br>Country<br>United<br>States of<br>America<br>Offens<br>Count<br>United St<br>of America | t <b>ry l</b><br>ates A          | s (b)(6),(b)  S Offense JS State | Disposition  Disposition  Disposition |

Source: WEBI2MS, I2MS, CACTIS



### Cases Final Closed (Monthly Update) with Date First Opened, Location (Offense Country, Offense US State) & Disposition CY 2013 - 2014 Region Detachment Date Date Case Number Title Offense Category, Offense Location (Offense Country, Offense US State) and Disposition First Final Opened Closed Information Offense Offense Offense Disposition US. Category Country State (b)(6),(b)(7)(C) Offense Region DET 327 Apr 14, Dec 4, 33967141041507 Poss, Use, Distro of Controlled Substances (c) Offense Offense Offense Disposition 2014 2014 3 Country **US State** Category b)(6),(b)(7)(C) **United States** Use Arkansas of America Region DET 802 Nov 27. Dec 4, 31513133311721 (V); Violation of Article Offense Offense Offense Disposition 2013 2014 120, Sexual Assault, UCM Country **US State** Category (