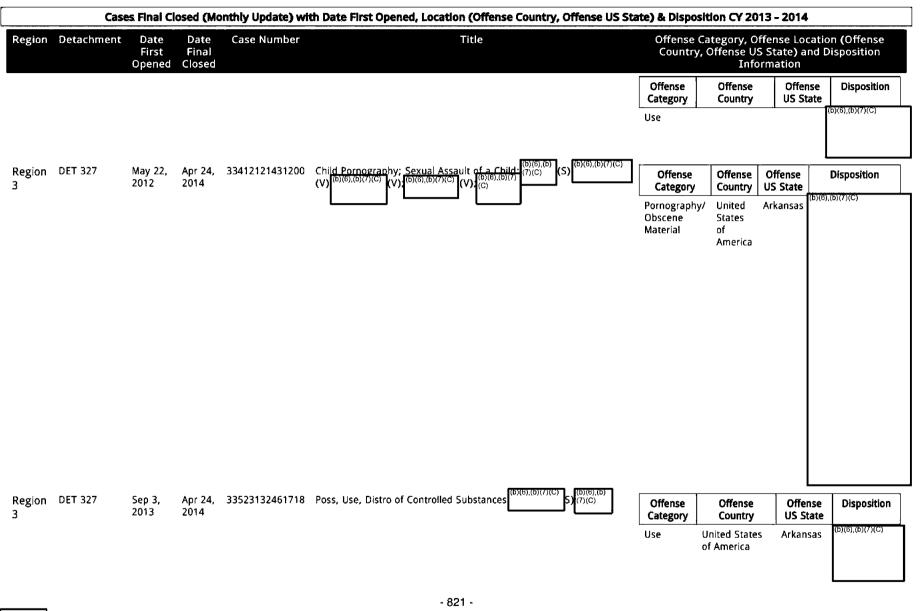

| Use                     | United Sta<br>of America         |                              | rkansas             | (b)(6),(b)(7)(C)         |
|             |            |                         |                         |                   |                                                                             |                         |                                  |                              |                     |                          |
|             |            |                         |                         |                   |                                                                             |                         |                                  |                              |                     |                          |



Source: WEBI2MS, I2MS, CACTIS

|             | Case       | s Final Ci              | osed (Mo                | onthly Update) wi | th Date First Opened, Location (Offense Country, Offense US S    | tate) & Dis <sub>l</sub> | position CY                    | 2013 - 3                          | 2014                   |                                |
|-------------|------------|-------------------------|-------------------------|-------------------|------------------------------------------------------------------|--------------------------|--------------------------------|-----------------------------------|------------------------|--------------------------------|
| Region      | Detachment | Date<br>First<br>Opened | Date<br>Final<br>Closed | Case Number       | Title