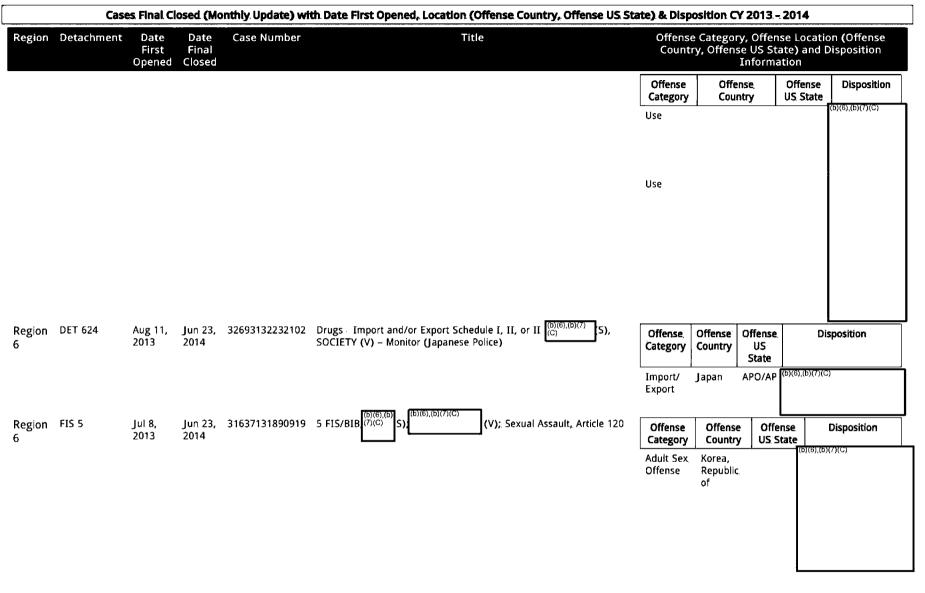

|       |                                            |  |                     |                  |  |
|        |            |                         |                         |                               |                                                                                                                                                                                                          |       |                                            |  |                     |                  |  |

- 930 -

Criteria: Substantive Case Files, excluding those that are New, Awaiting Approval, SFS, or Closed Short

Source: WEBI2MS, I2MS, CACTIS

Apr 8, 2016

Use



Source: WEBI2MS, I2MS, CACTIS

## Cases Final Closed (Monthly Update) with Date First Opened, Location (Offense Country, Offense US State) & Disposition CY 2013 - 2014 Region Detachment Offense Category, Offense Location (Offense Title Date Date Case Number Country, Offense US State) and Disposition First Final Opened Closed Information Offense Offense Offense Disposition Country **US State** Category (b)(6),(b)(7)(C) Adult Sex Offense Region DET 421 Jun 23, 33319120061541 (V); Arizona Revised Statutes: Jan 6, Offense Offense Offense Disposition 2012 2014 13 1304/Kidnapping, 13 1204/Agg Assault and 13 1202/Threatening Category Country US. or Intimidating State (b)(6),(b)(7)(C) Adult United Arizona States of Sex Offense America Region DET 813 Jun 23, 32974111621608 ATTEMPTED MURDER Jun 11