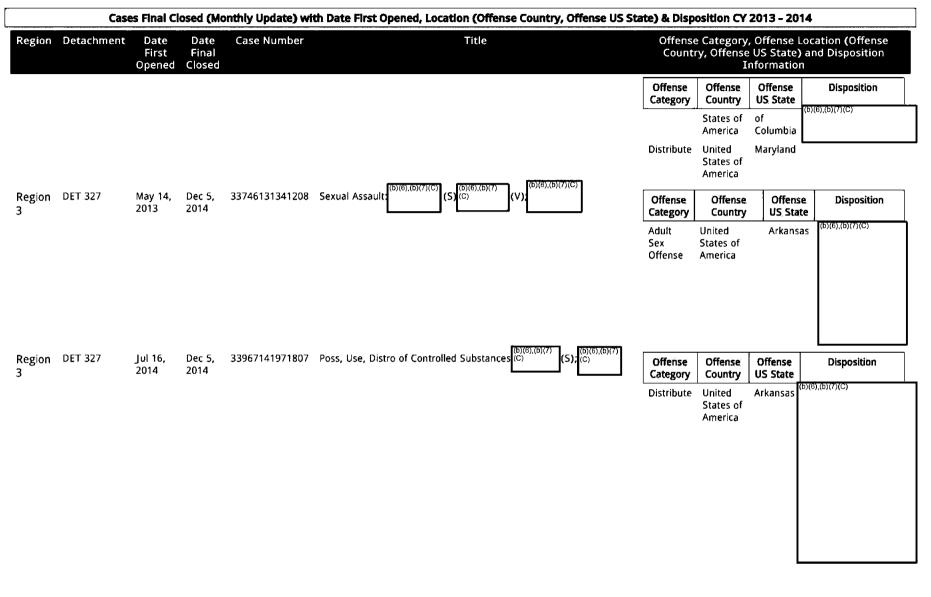

br>Category               | Offense<br>Country                        | Offense<br>US State                    | Disposition                       |
|             |            |                         |                         |                |                                     |                               | Misconduct<br>(Society)           | United<br>Kingdom                         | APO/AE                                 | o)(6),(b)(7)(C)                   |
| Region<br>3 | FIS 7      | Oct 10,<br>2012         | Dec 5,<br>2014          | 31079122841032 | (MC) Distribution of Controlled (V) | Substances $(C)$ (S): Society | Offense<br>Category<br>Distribute | Country US                                | State (6)(6).(b)(                      | <b>Pisposition</b><br>(7)(C)      |



#### Cases Final Closed (Monthly Update) with Date First Opened, Location (Offense Country, Offense US State) & Disposition CY 2013 - 2014 Region Detachment Date Date Case Number Title Offense Category, Offense Location (Offense Country, Offense US State) and Disposition First Final Closed Information Opened Region DET 327 Nov 21, Dec 5. 33746133251557 Rape: UNKNOWN (S) Offense. Offense Offense Disposition 2013 2014 Category Country US State Adult Sex **United States** Arkansas Offense of America 33074142691635 (MC) ABUSIVE SEXUAL CONTACT: UNKNOWN (S) Region FIS 7 Sep 26, Dec 5, (V); Offense Offense Offense Disposition ROI Data Input Modification Initiative 2014 2014 Category US. State Country b)(6),(b)(7)(C) United District Adult Sex States of of Offense America Columbia Dec 8, 33105140