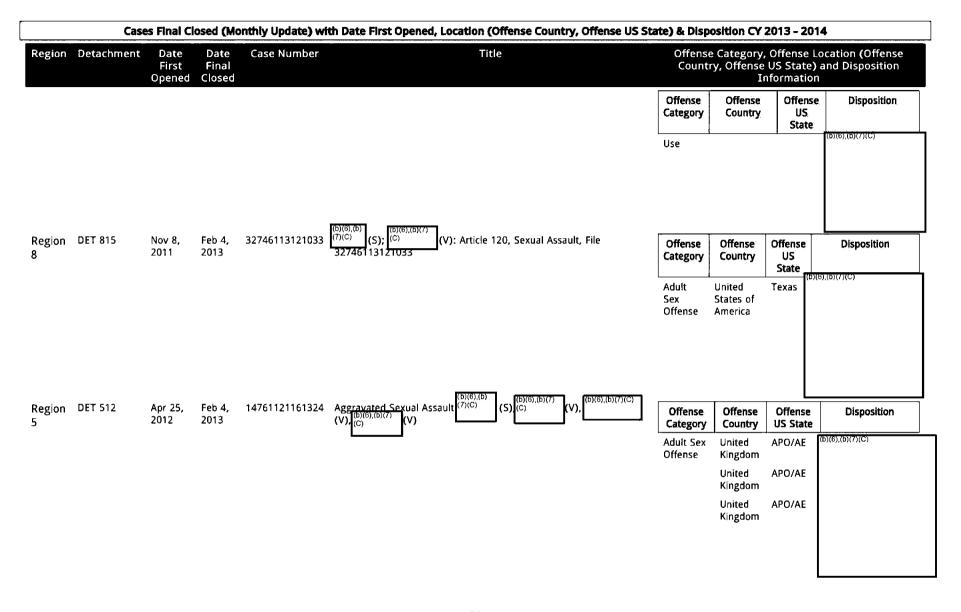

|                            | Case             | es Final Ci                      | osed (Mo                         | onthly Update) wi | th Date First Opened, Location (Offense Country, Offense US S                                    | tate) & Disp                                                    | osition C                                                         | / 2013 - 2                                                       | 2014                |                          |
|----------------------------|------------------|----------------------------------|----------------------------------|-------------------|--------------------------------------------------------------------------------------------------|-----------------------------------------------------------------|-------------------------------------------------------------------|------------------------------------------------------------------|---------------------|--------------------------|
| Region                     | Detachment       | Date<br>First<br>Opened          | Date<br>Final<br>Closed          | Case Number       | Title                                                                                            | Offens<br>Count                                                 | ry, Offens                                                        | y, Offens<br>e US Stat<br>Informat                               | te) and D           | n (Offense<br>isposition |
|                            |                  |                                  |                                  |                   |                                                                                                  | Offense<br>Category                                             | Offense<br>Country                                                | Offense<br>US Stat                                               | e l                 | isposition               |
|                            |                  |                                  |                                  |                   |                                                                                                  | Assault<br>Offenses                                             |                                                                   |                                                                  | (b)(6),(b)(         | 7)(C)                    |
| Region<br>4                | DET 421          | Feb 21,<br>2012                  | Jan 2,<br>2013                   | 33319120521037    | (S); SOCIETY (V); Article 92 FAIL TO OBEY WRONGFUL USE OF SYNTHETIC DRUG UCMJ                    | Offense<br>Category                                             | Offe<br>Cour                                                      |                                                                  | Offense<br>US State | Disposition              |
|                            |                  |                                  |                                  |                   |                                                                                                  | Use                                                             | United S<br>of Amer                                               |                                                                  | Arizona             | (b)(6),(b)(7)(C)         |
| Region<br>6<br>Region<br>1 | DET 624<br>FIS 9 | Jun 5,<br>2012<br>Jan 6,<br>2012 | Jan 2,<br>2013<br>Jan 2,<br>2013 |                   | Sexual Assault Rape; (b)(7)(c) (S) (7)(C) (V)  (EBIB) Child Sexual Assault (7)(C) (S) (7)(C) (V) | Offense Category  Adult Sex Offense Category  Child Sex Offense | Offense Country  Japan  Offense Country  United States of America | Offense<br>US<br>State<br>APO/AP  Offense<br>US<br>State Florida | b)(6),(b)(7)(C)     | sposition                |