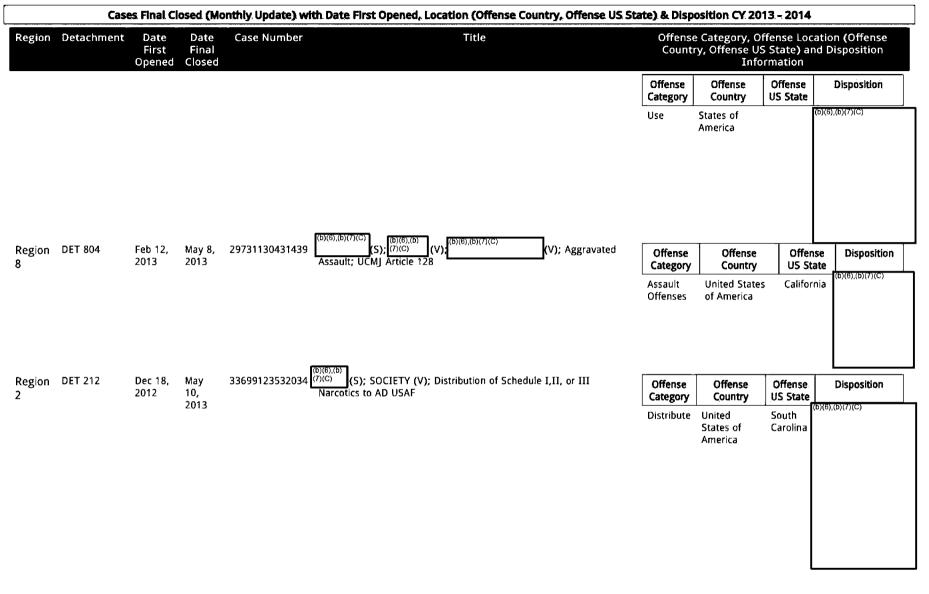

|                               |                                     | -                         |                                  |           |

Source: WEBI2MS, I2MS, CACTIS



|             | Case       | es Final Ci             | osed (Mo                | onthly Update) wi | th Date First Opened, Location (Offense Country, Offense US St              | ate) & Dispos        | ition CY 20                    | 13 - 2014                              |                                    |
|-------------|------------|-------------------------|-------------------------|-------------------|-----------------------------------------------------------------------------|----------------------|--------------------------------|----------------------------------------|------------------------------------|
| Region      | Detachment | Date<br>First<br>Opened | Date<br>Final<br>Closed | Case Number       | Title