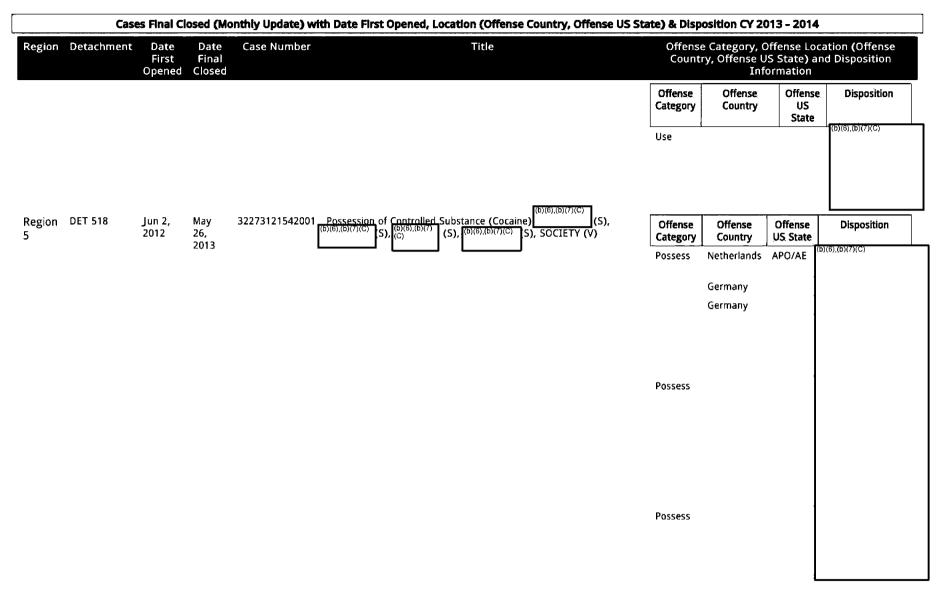

|                                                                                                          |                                      |                        |                                      |  |  |
|             |                                                                                                                                       |                         |                         |                | - 240 -                                                                                      |                                                                                                          |                                      |                        | cluding those tha<br>or Closed Short |  |  |

Source: WEBI2MS, I2MS, CACTIS



Source: WEBI2MS, I2MS, CACTIS

| Region | Detachment | Date<br>First<br>Opened | Date<br>Final<br>Closed | Case Number    | se Number Title                                                                        | Offense Category, Offense Location (Offe<br>Country, Offense US State) and Disposit<br>Information |                               |                     |                                   |  |
|--------|------------|-------------------------|-------------------------|----------------|----------------------------------------------------------------------------------------|----------------------------------------------------------------------------------------------------|-------------------------------|---------------------|-----------------------------------|--|
|        |