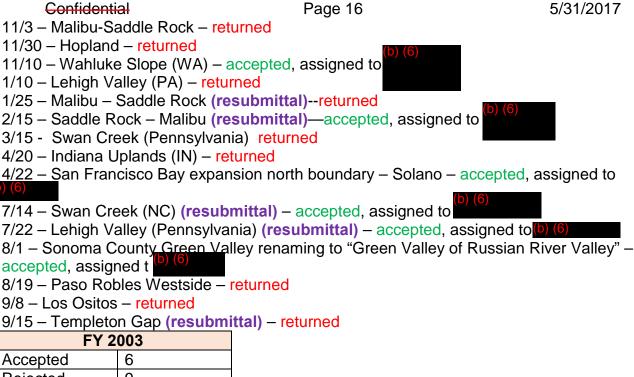

|  |  |  |

#### FY 2006 = 11

10/3 – Snake River Valley – accepted, assigned t



10/8 - Tulocay - returned

10/20 – Alexander Valley Expansion returned

11/25 – Alexander Valley Expansion (resubmission) accepted, assigned to

- 11/18 Currituck Banks, NC returned
- 1/5 Tulocay accepted assigned t<sup>(b)</sup> (6) 6/27/08

1/17 – Paso Robles Westside – accepted, assigned t

3/16 - Los Ositos - returned

3/31/06 – Santa Maria Valley – accepted, assigned to

6/19/06 - Clark County, Washington - returned

9/26/06 - Pope Valley District - returned

| FY 2006         |   |  |  |  |  |
|-----------------|---|--|--|--|--|
| Accepted        | 5 |  |  |  |  |
| Rejected        | 6 |  |  |  |  |
| Resubmissions   | 1 |  |  |  |  |
| (from any year) |   |  |  |  |  |



4/30/09 Withdrawal in FR



**AVA Projects** 

| Accepted        | 6 |
|-----------------|---|
| Rejected        | 9 |
| Resubmissions   | 5 |
| (from any year) |   |

### <u>FY 2004</u> = 7

- 1/29 Rattlesnake Hills (WA) returned
- 3/22 Dos Rios (CA) accepted, assigned to

4/8 - South Grand Mesa (CO) - returned

- 5/17 Niagara Escarpment (NY)- accepted, assigned to
- 5/24 Wahluke Slope (WA) returned
- 7/19 Templeton Gap (CA) returned
- 9/3 Rattlesnake Hills (WA) (resubmittal) accepted 9/31, assigned to

(6)

| FY 2004         |   |  |  |  |
|-----------------|---|--|--|--|
| Accepted        | 3 |  |  |  |
| Rejected        | 4 |  |  |  |
| Resubmissions   | 1 |  |  |  |
| (from any year) |   |  |  |  |

#### <u> 2003 = 13</u>

<u>2002 = 25</u>

3/14 – Santa Maria Bench – returned 5/5/09

(b) (5)

## **SECTION 4—Es