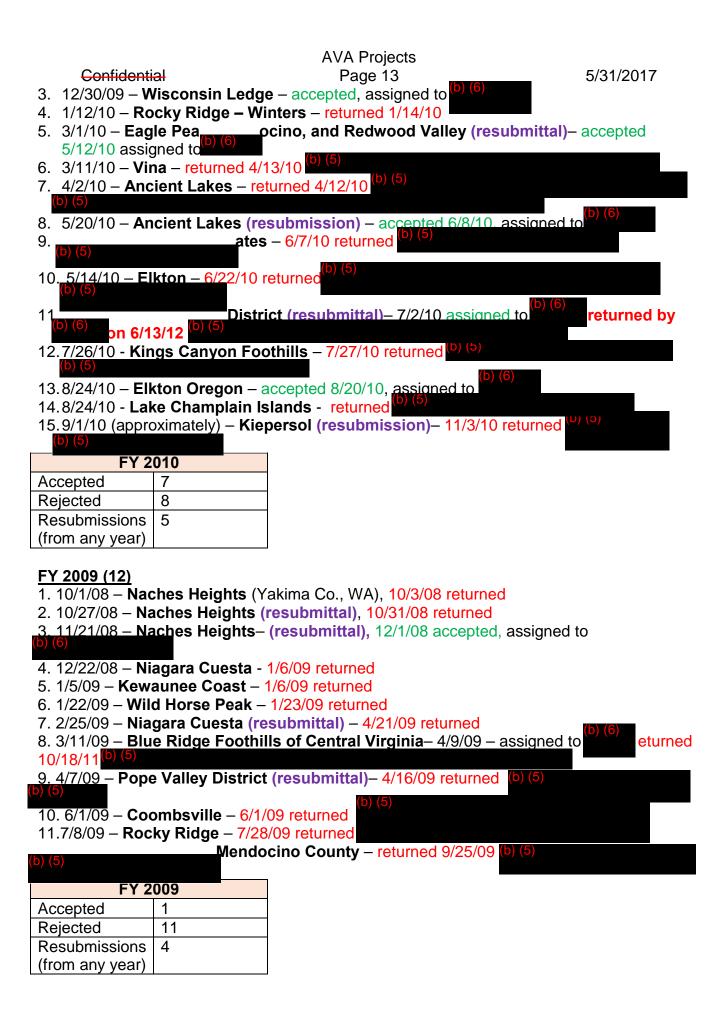

3/11
- 3. 3/15/11 Tyler New Hope (formerly Kiepersol Estates) Returned 6/2/2011
- 4. 5/10/11 Ballard Canyon in Santa Barbara, California Accepted 10/26/11, assigned to
- 5. 7/7/11 Lewis-Clark Valley in Washington and Idaho Returned 12/15/11
- Kings Canyon Foothills (resubmission) 6.
  - 8/17/2011
- 7. 8/15/11 Tyler New Hope in Texas (resubmission) Returned 10/14/11

| FY 2011         |   |  |  |  |  |
|-----------------|---|--|--|--|--|
| Accepted        | 1 |  |  |  |  |
| Rejected        | 6 |  |  |  |  |
| Resubmissions   | 3 |  |  |  |  |
| (from any year) |   |  |  |  |  |

#### FY 2010 (15)

- 1. 10/5/09 Coombsville (formerly Tulocay) in Napa Valley (resubmittal), accepted 10/9/09 - <sup>(b)</sup> (6)
- 2. 12/29/09 Inwood Valley (Shasta Co. CA) accepted 1/11/10, assigned to (0) (6)



**Confidential** Page 14 5/31/2017 FY 2008 = 18 1. 11/2/07 – Hyampom Valley, No CA (resubmittal) – returned 2. 11/165/07 - Russian River Valley Expansion accepted 3. 11/20/07 - Tryon Foothills, NC - returned 4. 12/4/07 - Freestone-Occidental, CA - returned 5. 12/7/07 - Trancas Canyon-Malibu – returned 6. 1/10/08 – Trancas Canyon – Malibu (resubmittal) – returned 2/21/08 7. 1/17/08 - Freestone Occidental (resubmittal) - returned 1/31/08 8. 1/17/08 – Hyampom Valley (resubmittal) – returned 1/31/08 9 1/17/08 - Sierra Pelona - returned 2/14/08 10 2/14/08 - Soledad Canyon/Los Angeles County - returned 6/27/08 11 2/19/08 - Kansas Smoky Hill District - returned 2/26/08 12 2/19/08 - Kansas Flint Hills - returned 2/26/08 13 3/14/08 - Freestone-Occidental (resubmittal) - accepted, assigned to reje