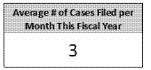

|         |                            | Motio                           | ns to Reopen      | - Caseload D | ata                 |                     |                                       |
|---------|----------------------------|---------------------------------|-------------------|--------------|---------------------|---------------------|---------------------------------------|
|         | Cases Pending<br>Beginning | # of Motions to<br>Reopen Filed | Total<br>Workload | Disposed     | Year End<br>Balance | Average<br>Pendency | Average # of Cases<br>Filed Per Month |
| FY2011* | 0                          | 125                             | 125               | 45           | 80                  | 127.84 Days         | 10.42                                 |
| FY2012  | 80                         | 192                             | 272               | 146          | r                   | 198.20 Days         | <b>16.00</b>                          |
| FY2013  | 126                        | 129                             | 255               | 190          | 65                  | 245.49 Days         | 10.75                                 |
| FY2014  | 65                         | 110                             | 175               | 53           | 122                 | 246.70 Days         | 9.17                                  |
| FY2015  | 122                        | 90                              | 212               | 85           | 127                 | 1 416.82 Days       | 7.50                                  |
| FY2016  | 127                        | i 46                            | T 173             | 45           | T                   | 417.69 Days         | ] 11.50                               |
| FY2017  |                            | [ 0                             | ı                 | 0            | İ                   |                     |                                       |
| FY2018  |                            | 0                               | 1                 | 0            | г — — — — — —<br>I  | 1                   | 1                                     |
| FY2019  |                            | T 0                             | I                 | 0            |                     |                     |                                       |
| FY2020  |                            | i 0                             | r  <br> -         | <u> </u>     | т — — — — — —<br>I  |                     | 7                                     |
| FY2021  |                            | [ 0                             | 1                 | 0            | I                   | !                   |                                       |