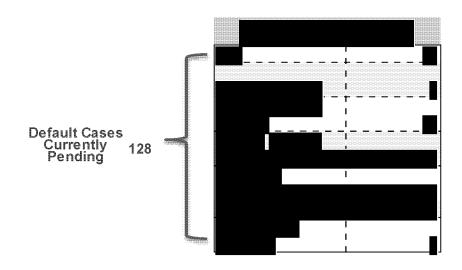

|         |                            | Motio                           | ns to Reopen      | - Caseload D | ata                 |                     |                                       |
|---------|----------------------------|---------------------------------|-------------------|--------------|---------------------|---------------------|---------------------------------------|
|         | Cases Pending<br>Beginning | # of Motions to<br>Reopen Filed | Total<br>Workload | Disposed     | Year End<br>Balance | Average<br>Pendency | Average # of Cases<br>Filed Per Month |
| FY2011* | 0                          | 125                             | 125               | 45           | 80                  | 127.84 Days         | 10.42                                 |
| FY2012  | 80                         | 192                             | 272               | 146          | r                   | 198.20 Days         | <b>16.00</b>                          |
| FY2013  | 126                        | 129                             | 255               | 190          | 65                  | 245.49 Days         | 10.75                                 |
| FY2014  | 65                         | 110                             | 175               | 53           | 122                 | 246.70 Days         | 9.17                                  |
| FY2015  | 122                        | 90                              | 212               | 85           | 127                 | 1 416.82 Days       | 7.50                                  |
| FY2016  | 127                        | i 46                            | T 173             | 45           | T                   | 417.69 Days         | ] 11.50                               |
| FY2017  |                            | [ 0                             | ı                 | 0            | İ                   |                     |                                       |
| FY2018  |                            | 0                               | 1                 | 0            | г — — — — — —<br>I  | 1                   | 1                                     |
| FY2019  |                            | T 0                             | I                 | 0            |                     |                     |                                       |
| FY2020  |                            | i 0                             | r  <br> -         | <u> </u>     | т — — — — — —<br>I  |                     | 7                                     |
| FY2021  |                            | [ 0                             | 1                 | 0            | I                   | !                   |                                       |