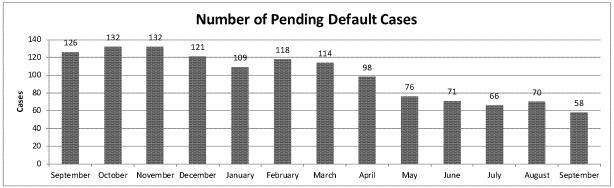

|      |

# Motions To Reopen - Pipeline Meeting Report

Report Date 9/19/2017 Fiscal Year **Default Cases Currently Average Pendancy This Fiscal** Average Age of Pending Cases **Cases Issued This Fiscal Year** 58 280 Days 119 494 Days Average # of Cases Filed per Age of Pending Cases Month This Fiscal Year 29% < 6 Months 4 48% > 6 Months, < 1 Year 23% > 1 year

#### **Historical Trends**





# Pipeline Meeting: October 25, 2017

## **Meeting Agenda**

Workload - FY 2014 - 2018

FY 2018 Dispositions

Cases On Hand

**Substantive Case Status** 

Motions to Reopen Case Status

Next Pipeline Meeting: November 15, 2017, 2:00 pm

## **Substantive Cases (PDRs/PIRs/PTRs)**

#### Number of cases

|                                                   | FY 2014 | FY 2015 | FY 2016 | FY 20 | )17    | FY 2018      |
|---------------------------------------------------|---------|---------|---------|-------|--------|--------------|
| ~                                                 | Actual  | Actual  | Actual  | Goal  | Actual | Goal YTD*    |
| Beginning balance                                 | 69      | 57      | 39      | 18    | 18     | 18 <b>21</b> |
| New (PDRs & PIRs granted/PTR)