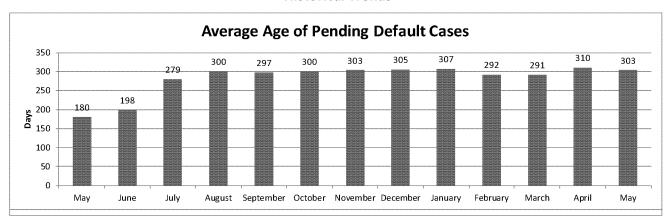

|  |   |

Fiscal Year 2017 5/9/2017 **Default Cases Currently Average Pendancy This Fiscal** Average Age of Pending Cases Cases Issued This Fiscal Year Pending 76 303 Days 85 497 Days Average # of Cases Filed per **Age of Pending Cases** Month This Fiscal Year 28% < 6 Months 4 38% > 6 Months, < 1 Year 34% >1 year





**Pipeline Meeting: June 2017** 

## **Meeting Agenda**

Workload - FY 2014 - 2017

FY 2017 Dispositions

Cases On Hand

**Substantive Case Status** 

Motions to Reopen Case Status

**July Pipeline Meeting: TBD** 

### Number of cases

|                               | FY 2014 | FY 2015 | FY 2016 |          | FY 201 | .7   |
|-------------------------------|---------|---------|---------|----------|--------|------|
|                               | Actual  | Actual  | Goal    | Actual   | Goal   | YTD* |
| Beginning balance             | 69      | 57      | 39      | 39       | 18     | 18   |
| New (PDRs & PIRs granted/PTR) | 19      | 12      | 19      | 22       | 20     | 11   |
| Dispositions                  | 31      | 30      | 39      | 43       | 20     | 9    |
| Ending balan