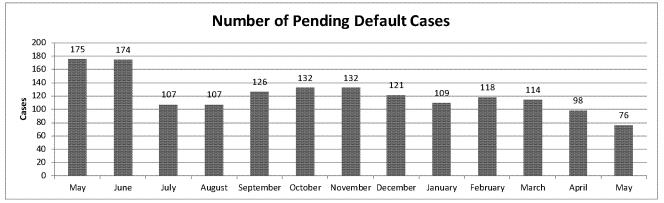

|  |   |

Fiscal Year 2017 5/9/2017 **Default Cases Currently Average Pendancy This Fiscal** Average Age of Pending Cases Cases Issued This Fiscal Year Pending 76 303 Days 85 497 Days Average # of Cases Filed per **Age of Pending Cases** Month This Fiscal Year 28% < 6 Months 4 38% > 6 Months, < 1 Year 34% >1 year





**Pipeline Meeting: June 2017** 

## **Meeting Agenda**

Workload - FY 2014 - 2017

FY 2017 Dispositions

Cases On Hand

**Substantive Case Status** 

Motions to Reopen Case Status

**July Pipeline Meeting: TBD** 

### Number of cases

|                               | FY 2014 | FY 2015 | FY 2016 |          | FY 201 | .7   |
|-------------------------------|---------|---------|---------|----------|--------|------|
|                               | Actual  | Actual  | Goal    | Actual   | Goal   | YTD* |
| Beginning balance             | 69      | 57      | 39      | 39       | 18     | 18   |
| New (PDRs & PIRs granted/PTR) | 19      | 12      | 19      | 22       | 20     | 11   |
| Dispositions                  | 31      | 30      | 39      | 43       | 20     | 9    |
| Ending balance