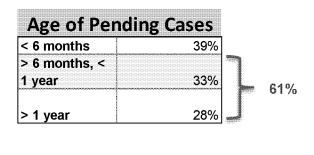

| 0            | 001-000-000-000-000-000-000-000-000-000 |                                         | #100010041004100410041004100410041004100                    |

<sup>\*</sup> Note: records not complete for FY2011.





| Average Age of | 279 days |
|----------------|----------|
| Pending Cases  |          |

As of: 7/19/2016

## **Pipeline Meeting**

Wednesday, October 5, 2016 10:00 am

### **Meeting Agenda**

Workload – FY 2014 – 2017

FY 2016 Dispositions

Cases On Hand

**Substantive Case Status** 

**Default Case Status** 

Next Pipeline Meeting: Wednesday, November 16, 2016 10:00 am

#### Number of cases

|                                                   | FY 2014 | FY 2015 | FY 201 | 16     | FY 20 | )17  |
|---------------------------------------------------|---------|---------|--------|--------|-------|------|
|                                                   | Actual  | Actual  | Goal   | Actual | Goal  | YTD* |
| Beginning balance                                 | 69      | 57      | 39