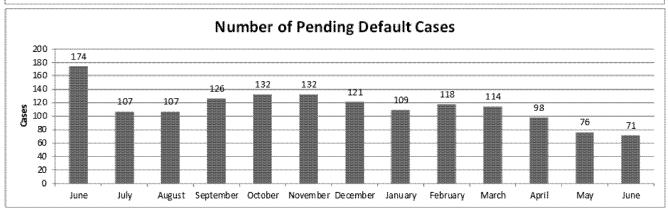

### Meeting Agenda

Workload – FY 2014 – 2017

FY 2016 Dispositions

Cases On Hand

**Substantive Case Status** 

**Default Case Status** 

Next Pipeline Meeting: Wednesday, February 17, 10:00 am

Number of cases

|         |                            | Motio                           | ns to Reopen      | - Caseload D | ata                 |                     |                                       |
|---------|----------------------------|---------------------------------|-------------------|--------------|---------------------|---------------------|---------------------------------------|
|         | Cases Pending<br>Beginning | # of Motions to<br>Reopen Filed | Total<br>Workload | Disposed     | Year End<br>Balance | Average<br>Pendency | Average # of Cases<br>Filed Per Month |
| FY2011* | 0                          | 125                             | 125               | 45           | 80                  | 127.84 Days         | 10.42                                 |
| FY2012  | 80                         | 192                             | 272               | 146          | r                   | 198.20 Days         | <b>16.00</b>                          |
| FY2013  | 126                        | 129                             | 255               | 190          | 65                  | 245.49 Days         | 10.75                                 |
| FY2014  | 65                         | 110                             | 175               | 53           | 122                 | 246.70 Days         | 9.17                                  |
| FY2015  | 122                        | 90                              | 212               | 85           | 127                 | 1 416.82 Days       | 7.50                                  |
| FY2016  | 127                        | i 46                            | T 173             | 45           | T                   | 417.69 Days         | ] 11.50                               |
| FY2017  |                            | [ 0                             | ı                 | 0            | İ                   |                     |                                       |
| FY2018  |                            | 0                               | 1                 | 0            | г — — — — — —<br>I  | 1                   | 1                                     |
| FY2019  |                            | T 0                             | I                 | 0            |                     |                     |                                       |
| FY2020  |                            | i 0                             | r  <br> -         | <u> </u>     | т — — — — — —<br>I  |                     | 7                                     |
| FY2021  |                            | [ 0                             | 1                 | 0            | I                   | !                   |                                       |

<sup>\*</sup> Note: records not complete for FY2011.

As of: 1/19/2016

Wednesday, February 17, 10:00 am