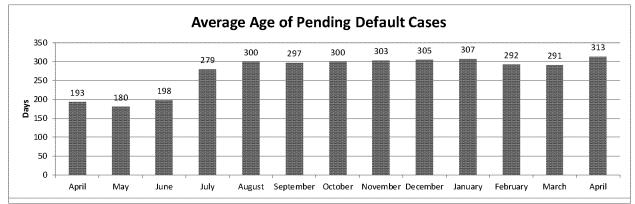

|      |  |  |

Fiscal Year Report Date 4/12/2017 Average Pendancy This Fiscal **Default Cases Currently Average Age of Pending Cases** Cases Issued This Fiscal Year Pending Year 101 313 Days 59 534 Days Average # of Cases Filed per Age of Pending Cases Month This Fiscal Year 23% < 6 Months 4 34% > 6 Months, < 1 Year





**Pipeline Meeting: May 2017** 

## **Meeting Agenda**

Workload - FY 2014 - 2017

FY 2017 Dispositions

Cases On Hand

**Substantive Case Status** 

Motions to Reopen Case Status

Next Pipeline Meeting: June 21, 10:00 am

#### Number of cases

|                               | FY 2014 | FY 2015 | FY 2 | 016    | FY 2017 |      |  |
|-------------------------------|---------|---------|------|--------|---------|------|--|
|                               | Actual  | Actual  | Goal | Actual | Goal    | YTD* |  |
| Beginning balance             | 69      | 57      | 39   | 39     | 18      | 18   |  |
| New (PDRs & PIRs granted/PTR) | 19      | 12      | 19   | 22     | 20      | 10   |  |
| Dispositions                  | 31      | 30      | 39   | 43     | 20      | 7    |  |
| Ending ba