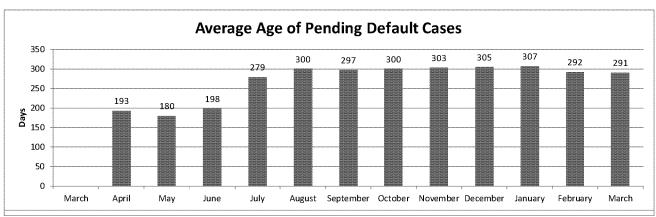

8  | Bussen Quarries<br>CENT 2015-0385       | Fall protection                                   | Mtg. Mar 16                     | - |  |                 |   |
| 9  | Nally and Hamilton<br>KENT 2012-0749    | Highwall violations                               | Mtg. Mar 30                     |   |  |                 |   |
| 10 | Pocahontas Coal Co.<br>WEVA 2014-0395   | Pattern of violations                             | Mtg. Apr 13                     |   |  |                 |   |

Fiscal Year 3/14/2017 **Average Pendancy This Fiscal Default Cases Currently** Average Age of Pending Cases Cases Issued This Fiscal Year Pending Year 114 291 Days 44 580 Days Average # of Cases Filed per **Age of Pending Cases** Month This Fiscal Year 28% < 6 Months 4 47% > 6 Months, < 1 Year 25% >1 year





## **Pipeline Meeting: April 2017 (Meeting cancelled)**

## **Meeting Agenda**

Workload - FY 2014 - 2017

FY 2017 Dispositions

Cases On Hand

**Substantive Case Status** 

Motions to Reopen Case Status

Next Pipeline Meeting: May 17, 10:00 am

### Number of cases

|                               | FY 2014 | FY 2015 | FY 2016 |        | FY 20 | )17  |
|-------------------------------|---------|---------|---------|--------|-------|------|
|                               | Actual  | Actual  | Goal    | Actual | Goal  | YTD* |
| Beginning balance             | 69      | 57      | 39      | 39     | 18    | 18   |
| New (PDRs & PIRs granted/PTR) | 19      | 12      | 19      | 22     | 20    | 8    |
| Dispositions                  | 31      | 30      | 39      | 43     | 20    | 7    |
|