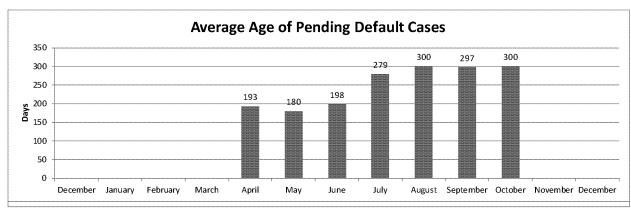

### Meeting Agenda

Workload – FY 2014 – 2017

FY 2016 Dispositions

Cases On Hand

**Substantive Case Status** 

**Default Case Status** 

Next Pipeline Meeting: Wednesday, February 17, 10:00 am

Number of cases