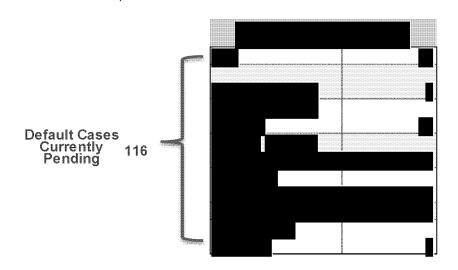

|         |                            | Motio                           | ns to Reopen      | - Caseload D | ata                 |                     |                                       |
|---------|----------------------------|---------------------------------|-------------------|--------------|---------------------|---------------------|---------------------------------------|
|         | Cases Pending<br>Beginning | # of Motions to<br>Reopen Filed | Total<br>Workload | Disposed     | Year End<br>Balance | Average<br>Pendency | Average # of Cases<br>Filed Per Month |
| FY2011* | 0                          | 125                             | 125               | 45           | 80                  | 127.84 Days         | 10.42                                 |
| FY2012  | 80                         | 192                             | 272               | 146          | r                   | 198.20 Days         | <b>16.00</b>                          |
| FY2013  | 126                        | 129                             | 255               | 190          | 65                  | 245.49 Days         | 10.75                                 |
| FY2014  | 65                         | 110                             | 175               | 53           | 122                 | 246.70 Days         | 9.17                                  |
| FY2015  | 122                        | 90                              | 212               | 85           | 127                 | 1 416.82 Days       | 7.50                                  |
| FY2016  | 127                        | i 46                            | T 173             | 45           | T                   | 417.69 Days         | ] 11.50                               |
| FY2017  |                            | [ 0                             | ı                 | 0            | İ                   |                     |                                       |
| FY2018  |                            | 0                               | 1                 | 0            | г — — — — — —<br>I  | 1                   | 1                                     |
| FY2019  |                            | T 0                             | I                 | 0            |                     |                     |                                       |
| FY2020  |                            | i 0                             | r  <br> -         | <u> </u>     | т — — — — — —<br>I  |                     | 7                                     |
| FY2021  |                            | [ 0                             | 1                 | 0            | I                   | !                   |                                       |