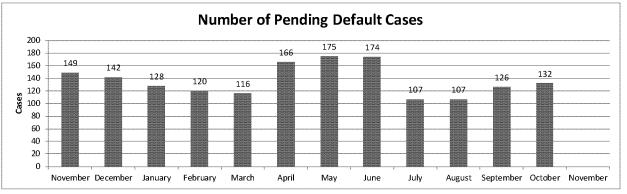

sol Penn<br>PENN 2013-0385        | Ventilation violations -<br>S&S and unwarrantable | Oral arg. Nov 8<br>Mtg. Nov 9    |  |  |  |
| 4 | Peabody Twentymile<br>WEST 2014-0930 | Ventilation stoppings                             | Oral arg. Nov 10<br>Mtg. Nov 15  |  |  |  |
|   | McNary v. Alcoa<br>CENT 2015-0279    | Interference with statutory rights                | Oral arg. Nov 17<br>Mtg. Nov 18  |  |  |  |

# Motions To Reopen - Pipeline Meeting Report

Fiscal Year Report Date 11/15/2016 Average Pendancy This Fiscal **Default Cases Currently** Average Age of Pending Cases Cases Issued This Fiscal Year Pending  $\Psi$ 114 298 Days 19 554 Days Average # of Cases Filed per Age of Pending Cases Month This Fiscal Year 22% < 6 Months 1 44% > 6 Months, < 1 Year

#### **Historical Trends**





## **Pipeline Meeting**

**December 21, 2016 (Meeting cancelled)** 

### **Meeting Agenda**

Workload – FY 2014 – 2017

FY 2017 Dispositions

Cases On Hand

**Substantive Case Status** 

**Default Case Status** 

**Next Pipeline Meeting: To be determined** 

#### Number of cases

|                                                   | FY 2014 | FY 2015 | FY 2016 |             | FY 2017 |           |  |
|---------------------------------------------------|---------|---------|---------|-------------|---------|-----------|--|
|                                                   | Actual  | Actual  | Goal    | Goal Actual |         | Goal YTD* |  |
| Beginning balance                                 | 69      | 57      | 39      | 39          | 18      | 19        |  |
| New (PDRs & PIRs grante