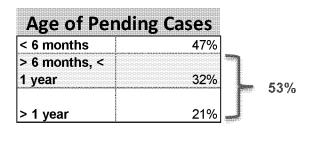

|         |                            | Motio                           | ns to Reopen      | - Caseload D | ata                 |                     |                                       |
|---------|----------------------------|---------------------------------|-------------------|--------------|---------------------|---------------------|---------------------------------------|
|         | Cases Pending<br>Beginning | # of Motions to<br>Reopen Filed | Total<br>Workload | Disposed     | Year End<br>Balance | Average<br>Pendency | Average # of Cases<br>Filed Per Month |
| FY2011* | 0                          | 125                             | 125               | 45           | 80                  | 127.84 Days         | 10.42                                 |
| FY2012  | 80                         | 192                             | 272               | 146          | r                   | 198.20 Days         | <b>16.00</b>                          |
| FY2013  | 126                        | 129                             | 255               | 190          | 65                  | 245.49 Days         | 10.75                                 |
| FY2014  | 65                         | 110                             | 175               | 53           | 122                 | 246.70 Days         | 9.17                                  |
| FY2015  | 122                        | 90                              | 212               | 85           | 127                 | 1 416.82 Days       | 7.50                                  |
| FY2016  | 127                        | i 46                            | T 173             | 45           | T                   | 417.69 Days         | ] 11.50                               |
| FY2017  |                            | [ 0                             | ı                 | 0            | İ                   |                     |                                       |
| FY2018  |                            | 0                               | 1                 | 0            | г — — — — — —<br>I  | 1                   | 1                                     |
| FY2019  |                            | T 0                             | I                 | 0            |                     |                     |                                       |
| FY2020  |                            | i 0                             | r  <br> -         | <u> </u>     | т — — — — — —<br>I  |                     | 7                                     |
| FY2021  |                            | [ 0                             | 1                 | 0            | I                   | !                   |                                       |