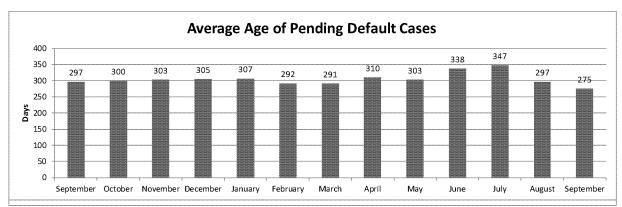

|      |

# Motions To Reopen - Pipeline Meeting Report

Report Date 9/19/2017 Fiscal Year **Default Cases Currently Average Pendancy This Fiscal** Average Age of Pending Cases **Cases Issued This Fiscal Year** 58 280 Days 119 494 Days Average # of Cases Filed per Age of Pending Cases Month This Fiscal Year 29% < 6 Months 4 48% > 6 Months, < 1 Year 23% > 1 year

#### **Historical Trends**





# Pipeline Meeting: October 25, 2017

## **Meeting Agenda**

Workload - FY 2014 - 2018

FY 2018 Dispositions

Cases On Hand

**Substantive Case Status** 

Motions to Reopen Case Status

Next Pipeline Meeting: November 15, 2017, 2:00 pm

## **Substantive Cases (PDRs/PIRs/PTRs)**

#### Number of cases

|                                                   | FY 2014 | FY 2015 | FY 2016 | FY 20 | )17    | FY 2018      |
|---------------------------------------------------|---------|---------|---------|-------|--------|--------------|
| ~                                                 | Actual  | Actual  | Actual  | Goal  | Actual | Goal YTD*    |
| Beginning balance                                 | 69      | 57      | 39      | 18    | 18     | 18 <b>21</b> |
| New (PDRs & PIRs granted/PTR