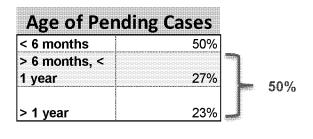

|         |                            | Motio                           | ns to Reopen      | - Caseload D | ata                 |                     |                                       |
|---------|----------------------------|---------------------------------|-------------------|--------------|---------------------|---------------------|---------------------------------------|
|         | Cases Pending<br>Beginning | # of Motions to<br>Reopen Filed | Total<br>Workload | Disposed     | Year End<br>Balance | Average<br>Pendency | Average # of Cases<br>Filed Per Month |
| FY2011* | 0                          | 125                             | 125               | 45           | 80                  | 127.84 Days         | 10.42                                 |
| FY2012  | 80                         | 192                             | 272               | 146          | r                   | 198.20 Days         | <b>16.00</b>                          |
| FY2013  | 126                        | 129                             | 255               | 190          | 65                  | 245.49 Days         | 10.75                                 |
| FY2014  | 65                         | 110                             | 175               | 53           | 122                 | 246.70 Days         | 9.17                                  |
| FY2015  | 122                        | 90                              | 212               | 85           | 127                 | 1 416.82 Days       | 7.50                                  |
| FY2016  | 127                        | i 46                            | T 173             | 45           | T                   | 417.69 Days         | ] 11.50                               |
| FY2017  |                            | [ 0                             | ı                 | 0            | İ                   |                     |                                       |
| FY2018  |                            | 0                               | 1                 | 0            | г — — — — — —<br>I  | 1                   | 1                                     |
| FY2019  |                            | T 0                             | I                 | 0            |                     |                     |                                       |
| FY2020  |                            | i 0                             | r  <br> -         | <u> </u>     | т — — — — — —<br>I  |                     | 7                                     |
| FY2021  |                            | [ 0                             | 1                 | 0            | I                   | !                   |                                       |