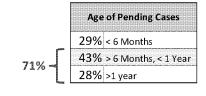

|         |                            | Motio                           | ns to Reopen      | - Caseload D | ata                 |                     |                                       |
|---------|----------------------------|---------------------------------|-------------------|--------------|---------------------|---------------------|---------------------------------------|
|         | Cases Pending<br>Beginning | # of Motions to<br>Reopen Filed | Total<br>Workload | Disposed     | Year End<br>Balance | Average<br>Pendency | Average # of Cases<br>Filed Per Month |
| FY2011* | 0                          | 125                             | 125               | 45           | 80                  | 127.84 Days         | 10.42                                 |
| FY2012  | 80                         | 192                             | 272               | 146          | r                   | 198.20 Days         | <b>16.00</b>                          |
| FY2013  | 126                        | 129                             | 255               | 190          | 65                  | 245.49 Days         | 10.75                                 |
| FY2014  | 65                         | 110                             | 175               | 53           | 122                 | 246.70 Days         | 9.17                                  |
| FY2015  | 122                        | 90                              | 212               | 85           | 127                 | 1 416.82 Days       | 7.50                                  |
| FY2016  | 127                        | i 46                            | T 173             | 45           | T                   | 417.69 Days         | ] 11.50                               |
| FY2017  |                            | [ 0                             | ı                 | 0            | İ                   |                     |                                       |
| FY2018  |                            | 0                               | 1                 | 0            | г — — — — — —<br>I  | 1                   | 1                                     |
| FY2019  |                            | T 0                             | I                 | 0            |                     |                     |                                       |
| FY2020  |                            | i 0                             | r  <br> -         | <u> </u>     | т — — — — — —<br>I  |                     | 7                                     |
| FY2021  |                            | [ 0                             | 1                 | 0            | I                   | !                   |                                       |