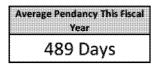

|         |                            | Motio                           | ns to Reopen      | - Caseload D | ata                 |                     |                                       |
|---------|----------------------------|---------------------------------|-------------------|--------------|---------------------|---------------------|---------------------------------------|
|         | Cases Pending<br>Beginning | # of Motions to<br>Reopen Filed | Total<br>Workload | Disposed     | Year End<br>Balance | Average<br>Pendency | Average # of Cases<br>Filed Per Month |
| FY2011* | 0                          | 125                             | 125               | 45           | 80                  | 127.84 Days         | 10.42                                 |
| FY2012  | 80                         | 192                             | 272               | 146          | r                   | 198.20 Days         | <b>16.00</b>                          |
| FY2013  | 126                        | 129                             | 255               | 190          | 65                  | 245.49 Days         | 10.75                                 |
| FY2014  | 65                         | 110                             | 175               | 53           | 122                 | 246.70 Days         | 9.17                                  |
| FY2015  | 122                        | 90                              | 212               | 85           | 127                 | 1 416.82 Days       | 7.50                                  |
| FY2016  | 127                        | i 46                            | T 173             | 45           | T                   | 417.69 Days         | ] 11.50                               |
| FY2017  |                            | [ 0                             | ı                 | 0            | İ                   |                     |                                       |
| FY2018  |                            | 0                               | 1                 | 0            | г — — — — — —<br>I  | 1                   | 1                                     |
| FY2019  |                            | T 0                             | I                 | 0            |                     |                     |                                       |
| FY2020  |                            | i 0                             | r  <br> -         | <u> </u>     | т — — — — — —<br>I  |                     | 7                                     |
| FY2021  |                            | [ 0                             | 1                 | 0            | I                   | !                   |                                       |