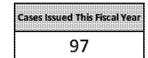

|         |                            | Motio                           | ns to Reopen      | - Caseload D | ata                 |                     |                                       |
|---------|----------------------------|---------------------------------|-------------------|--------------|---------------------|---------------------|---------------------------------------|
|         | Cases Pending<br>Beginning | # of Motions to<br>Reopen Filed | Total<br>Workload | Disposed     | Year End<br>Balance | Average<br>Pendency | Average # of Cases<br>Filed Per Month |
| FY2011* | 0                          | 125                             | 125               | 45           | 80                  | 127.84 Days         | 10.42                                 |
| FY2012  | 80                         | 192                             | 272               | 146          | r                   | 198.20 Days         | <b>16.00</b>                          |
| FY2013  | 126                        | 129                             | 255               | 190          | 65                  | 245.49 Days         | 10.75                                 |
| FY2014  | 65                         | 110                             | 175               | 53           | 122                 | 246.70 Days         | 9.17                                  |
| FY2015  | 122                        | 90                              | 212               | 85           | 127                 | 1 416.82 Days       | 7.50                                  |
| FY2016  | 127                        | i 46                            | T 173             | 45           | T                   | 417.69 Days         | ] 11.50                               |
| FY2017  |                            | [ 0                             | ı                 | 0            | İ                   |                     |                                       |
| FY2018  |                            | 0                               | 1                 | 0            | г — — — — — —<br>I  | 1                   | 1                                     |
| FY2019  |                            | T 0                             | I                 | 0            |                     |                     |                                       |
| FY2020  |                            | i 0                             | r  <br> -         | <u> </u>     | т — — — — — —<br>I  |                     | 7                                     |
| FY2021  |                            | [ 0                             | 1                 | 0            | I                   | !                   |                                       |