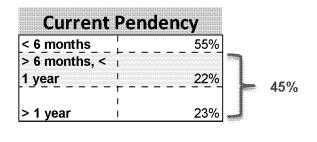

|         |                            | Motio                           | ns to Reopen      | - Caseload D | ata                 |                     |                                       |
|---------|----------------------------|---------------------------------|-------------------|--------------|---------------------|---------------------|---------------------------------------|
|         | Cases Pending<br>Beginning | # of Motions to<br>Reopen Filed | Total<br>Workload | Disposed     | Year End<br>Balance | Average<br>Pendency | Average # of Cases<br>Filed Per Month |
| FY2011* | 0                          | 125                             | 125               | 45           | 80                  | 127.84 Days         | 10.42                                 |
| FY2012  | 80                         | 192                             | 272               | 146          | r                   | 198.20 Days         | <b>16.00</b>                          |
| FY2013  | 126                        | 129                             | 255               | 190          | 65                  | 245.49 Days         | 10.75                                 |
| FY2014  | 65                         | 110                             | 175               | 53           | 122                 | 246.70 Days         | 9.17                                  |
| FY2015  | 122                        | 90                              | 212               | 85           | 127                 | 1 416.82 Days       | 7.50                                  |
| FY2016  | 127                        | i 46                            | T 173             | 45           | T                   | 417.69 Days         | ] 11.50                               |
| FY2017  |                            | [ 0                             | ı                 | 0            | İ                   |                     |                                       |
| FY2018  |                            | 0                               | 1                 | 0            | г — — — — — —<br>I  | 1                   | 1                                     |
| FY2019  |                            | T 0                             | I                 | 0            |                     |                     |                                       |
| FY2020  |                            | i 0                             | r  <br> -         | <u> </u>     | т — — — — — —<br>I  |                     | 7                                     |
| FY2021  |                            | [ 0                             | 1                 | 0            | I                   | !                   |                                       |