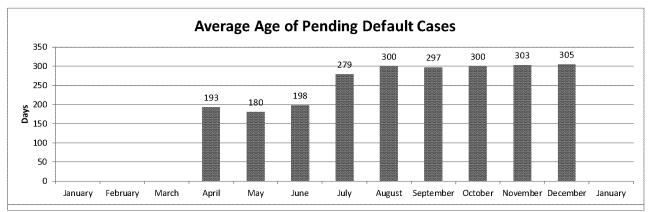

### Meeting Agenda

Workload – FY 2014 – 2017

FY 2016 Dispositions

Cases On Hand

**Substantive Case Status** 

**Default Case Status** 

Next Pipeline Meeting: Wednesday, February 17, 10:00 am

Number of cases