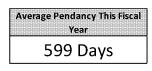

|         |                            | Motio                           | ns to Reopen      | - Caseload D | ata                 |                     |                                       |
|---------|----------------------------|---------------------------------|-------------------|--------------|---------------------|---------------------|---------------------------------------|
|         | Cases Pending<br>Beginning | # of Motions to<br>Reopen Filed | Total<br>Workload | Disposed     | Year End<br>Balance | Average<br>Pendency | Average # of Cases<br>Filed Per Month |
| FY2011* | 0                          | 125                             | 125               | 45           | 80                  | 127.84 Days         | 10.42                                 |
| FY2012  | 80                         | 192                             | 272               | 146          | r                   | 198.20 Days         | <b>16.00</b>                          |
| FY2013  | 126                        | 129                             | 255               | 190          | 65                  | 245.49 Days         | 10.75                                 |
| FY2014  | 65                         | 110                             | 175               | 53           | 122                 | 246.70 Days         | 9.17                                  |
| FY2015  | 122                        | 90                              | 212               | 85           | 127                 | 1 416.82 Days       | 7.50                                  |
| FY2016  | 127                        | i 46                            | T 173             | 45           | T                   | 417.69 Days         | ] 11.50                               |
| FY2017  |                            | [ 0                             | ı                 | 0            | İ                   |                     |                                       |
| FY2018  |                            | 0                               | 1                 | 0            | г — — — — — —<br>I  | 1                   | 1                                     |
| FY2019  |                            | T 0                             | I                 | 0            |                     |                     |                                       |
| FY2020  |                            | i 0                             | r  <br> -         | <u> </u>     | т — — — — — —<br>I  |                     | 7                                     |
| FY2021  |                            | [ 0                             | 1                 | 0            | I                   | !                   |                                       |