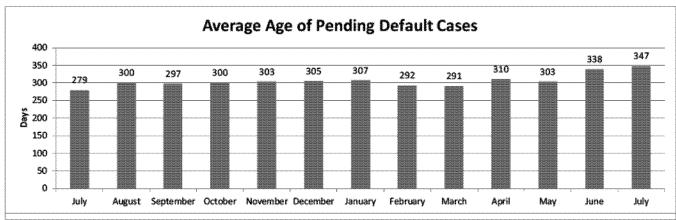

y 11                |  |  |                                         |                    |
| 9 Lehigh Anthracite<br>PENN 2014-0108    | Sending miner into pit                         | Arg. Jun 14<br>Mtg. Jun 15 |  |  |                                         |                    |
| 10 Sims Crane<br>SE 2015-0315            | Suspended loads                                | Arg. Jun 29<br>Mtg. Jun 30 |  |  |                                         |                    |
| 11 Pocahontas Coal Co.<br>WEVA 2014-0395 | Pattern of violations                          | Mtg. Jul 13                |  |  |                                         |                    |

# Motions To Reopen - Pipeline Meeting Report

Fiscal Year

2017

Report Date









7/18/2017







#### **Historical Trends**





# Pipeline Meeting: September 20, 2017

## **Meeting Agenda**

Workload - FY 2014 - 2018

FY 2017 Dispositions

Cases On Hand

**Substantive Case Status** 

Motions to Reopen Case Status

**Next Pipeline Meeting: October 18, 2017** 

## **Substantive Cases (PDRs/PIRs/PTRs)**

#### Number of cases

|                                                   | FY 2014 | FY 2015 | FY 2016 | FY 2017      | FY 2018 |
|---------------------------------------------------|---------|---------|---------|--------------|---------|
|                                                   | Actual  | Actual  | Actual  | Goal Actual* | Goal    |
| Beginning balance                                 | 69      | 57      | 39      | 18 18        | 18      |
| New (PDRs & PIRs granted/PTR)                     | 19