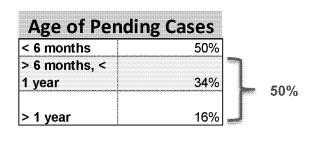

|         |                            | Motio                           | ns to Reopen      | - Caseload D | ata                 |                     |                                       |
|---------|----------------------------|---------------------------------|-------------------|--------------|---------------------|---------------------|---------------------------------------|
|         | Cases Pending<br>Beginning | # of Motions to<br>Reopen Filed | Total<br>Workload | Disposed     | Year End<br>Balance | Average<br>Pendency | Average # of Cases<br>Filed Per Month |
| FY2011* | 0                          | 125                             | 125               | 45           | 80                  | 127.84 Days         | 10.42                                 |
| FY2012  | 80                         | 192                             | 272               | 146          | r                   | 198.20 Days         | <b>16.00</b>                          |
| FY2013  | 126                        | 129                             | 255               | 190          | 65                  | 245.49 Days         | 10.75                                 |
| FY2014  | 65                         | 110                             | 175               | 53           | 122                 | 246.70 Days         | 9.17                                  |
| FY2015  | 122                        | 90                              | 212               | 85           | 127                 | 1 416.82 Days       | 7.50                                  |
| FY2016  | 127                        | i 46                            | T 173             | 45           | T                   | 417.69 Days         | ] 11.50                               |
| FY2017  |                            | [ 0                             | ı                 | 0            | İ                   |                     |                                       |
| FY2018  |                            | 0                               | 1                 | 0            | г — — — — — —<br>I  | 1                   | 1                                     |
| FY2019  |                            | T 0                             | I                 | 0            |                     |                     |                                       |
| FY2020  |                            | i 0                             | r  <br> -         | <u> </u>     | т — — — — — —<br>I  |                     | 7                                     |
| FY2021  |                            | [ 0                             | 1                 | 0            | I                   | !                   |                                       |