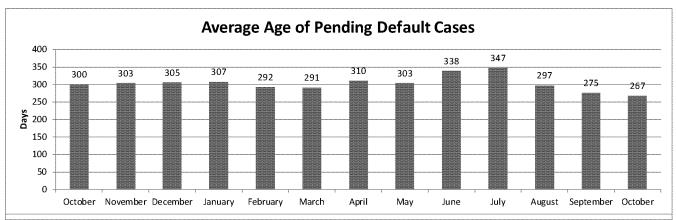

|      |
|   | LAKE 2011-0701                        |                        |             |                                         | NAME OF THE PARTY |      |

# Motions To Reopen - Pipeline Meeting Report

Fiscal Year 10/24/2017 **Default Cases Currently** Average Pendancy This Fiscal Average Age of Pending Cases **Cases Issued This Fiscal Year** Pending Year 267 Days 57 0 488 Days Average # of Cases Filed per Age of Pending Cases **Month This Fiscal Year** 33% < 6 Months 0 40% > 6 Months, < 1 Year 27% > 1 year

#### **Historical Trends**





# Pipeline Meeting: February 14, 2018

## **Meeting Agenda**

Workload - FY 2014 - 2018

FY 2018 Dispositions

Cases On Hand

**Substantive Case Status** 

Motions to Reopen Case Status

## **Substantive Cases (PDRs/PIRs/PTRs)**

#### Number of cases

|                               | FY 2014 | FY 2015