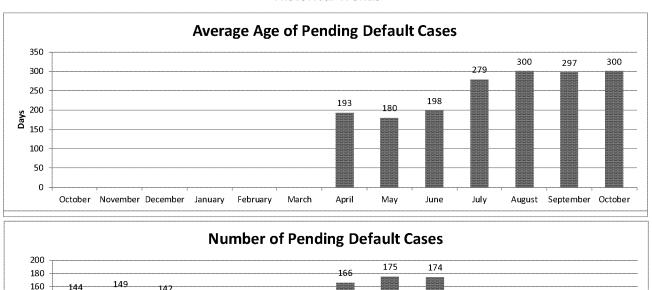

sol Penn<br>PENN 2013-0385        | Ventilation violations -<br>S&S and unwarrantable | Oral arg. Nov 8<br>Mtg. Nov 9    |  |  |  |
| 5 Peabody Twentymile<br>WEST 2014-0930 | Ventilation stoppings                             | Oral arg. Nov 10<br>Mtg. Nov 15  |  |  |  |
| 6 McNary v. Alcoa<br>CENT 2015-0279    | Interference with<br>statutory rights             | Oral arg. Nov 17<br>Mtg. Nov 18  |  |  |  |

# Motions To Reopen - Pipeline Meeting Report

Fiscal Year Report Date 10/4/2016 **Default Cases Currently Average Pendancy This Fiscal** Average Age of Pending Cases Cases Issued This Fiscal Year Pending Year N/A 132 300 Days 0 Average # of Cases Filed per **Age of Pending Cases Month This Fiscal Year** 44% < 6 Months 1 27% > 6 Months, < 1 Year 30% >1 year

#### **Historical Trends**



116

May

June

142

January

February

October November December

140

80 60 40

20 0

120 100

132

107

July

107

August September October

### **Pipeline Meeting**

Wednesday, November 16, 2016 10:00 am (Meeting cancelled)

### **Meeting Agenda**

Workload – FY 2014 – 2017

FY 2017 Dispositions

Cases On Hand

**Substantive Case Status** 

**Default Case Status** 

Next Pipeline Meeting: Wednesday, December 21, 2016 10:00 am

Number of cases

|                               | FY 2014 | FY 2015 | FY 2 | 016    | FY 201 | L7   |
|-------------------------------|---------|---------|------|--------|--------|------|
|                               | Actual  | Actual  | Goal | Actual | Goal   | YTD* |
| Beginning balance             | 69      | 57      | 39   | 39     | 18     | 19   |
|