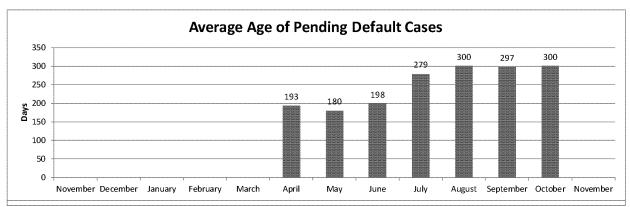

onsol Penn<br>PENN 2013-0385        | Ventilation violations -<br>S&S and unwarrantable | Oral arg. Nov 8<br>Mtg. Nov 9    |  |  |  |
| 4 | Peabody Twentymile<br>WEST 2014-0930 | Ventilation stoppings                             | Oral arg. Nov 10<br>Mtg. Nov 15  |  |  |  |
|   | McNary v. Alcoa<br>CENT 2015-0279    | Interference with statutory rights                | Oral arg. Nov 17<br>Mtg. Nov 18  |  |  |  |

# Motions To Reopen - Pipeline Meeting Report

Fiscal Year Report Date 11/15/2016 Average Pendancy This Fiscal **Default Cases Currently** Average Age of Pending Cases Cases Issued This Fiscal Year Pending  $\Psi$ 114 298 Days 19 554 Days Average # of Cases Filed per Age of Pending Cases Month This Fiscal Year 22% < 6 Months 1 44% > 6 Months, < 1 Year

#### **Historical Trends**





## **Pipeline Meeting**

**December 21, 2016 (Meeting cancelled)** 

### **Meeting Agenda**

Workload – FY 2014 – 2017

FY 2017 Dispositions

Cases On Hand

**Substantive Case Status** 

**Default Case Status** 

**Next Pipeline Meeting: To be determined** 

#### Number of cases

|                                                   | FY 2014 | FY 2015 | FY 2016 |             | FY 2017 |           |  |
|---------------------------------------------------|---------|---------|---------|-------------|---------|-----------|--|
|                                                   | Actual  | Actual  | Goal    | Goal Actual |         | Goal YTD* |  |
| Beginning balance                                 | 69      | 57      | 39      | 39          | 18      | 19        |  |
| New (PDRs & PIRs gran