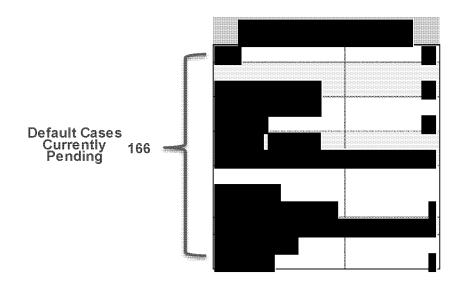

|         |                            | Motio                           | ns to Reopen      | - Caseload D | ata                 |                     |                                       |
|---------|----------------------------|---------------------------------|-------------------|--------------|---------------------|---------------------|---------------------------------------|
|         | Cases Pending<br>Beginning | # of Motions to<br>Reopen Filed | Total<br>Workload | Disposed     | Year End<br>Balance | Average<br>Pendency | Average # of Cases<br>Filed Per Month |
| FY2011* | 0                          | 125                             | 125               | 45           | 80                  | 127.84 Days         | 10.42                                 |
| FY2012  | 80                         | 192                             | 272               | 146          | r                   | 198.20 Days         | <b>16.00</b>                          |
| FY2013  | 126                        | 129                             | 255               | 190          | 65                  | 245.49 Days         | 10.75                                 |
| FY2014  | 65                         | 110                             | 175               | 53           | 122                 | 246.70 Days         | 9.17                                  |
| FY2015  | 122                        | 90                              | 212               | 85           | 127                 | 1 416.82 Days       | 7.50                                  |
| FY2016  | 127                        | i 46                            | T 173             | 45           | T                   | 417.69 Days         | ] 11.50                               |
| FY2017  |                            | [ 0                             | ı                 | 0            | İ                   |                     |                                       |
| FY2018  |                            | 0                               | 1                 | 0            | г — — — — — —<br>I  | 1                   | 1                                     |
| FY2019  |                            | T 0                             | I                 | 0            |                     |                     |                                       |
| FY2020  |                            | i 0                             | r  <br> -         | <u> </u>     | т — — — — — —<br>I  |                     | 7                                     |
| FY2021  |                            | [ 0                             | 1                 | 0            | I                   | !                   |                                       |