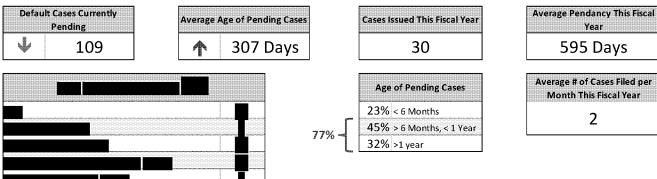

|         |                            | Motio                           | ns to Reopen      | - Caseload D | ata                 |                     |                                       |
|---------|----------------------------|---------------------------------|-------------------|--------------|---------------------|---------------------|---------------------------------------|
|         | Cases Pending<br>Beginning | # of Motions to<br>Reopen Filed | Total<br>Workload | Disposed     | Year End<br>Balance | Average<br>Pendency | Average # of Cases<br>Filed Per Month |
| FY2011* | 0                          | 125                             | 125               | 45           | 80                  | 127.84 Days         | 10.42                                 |
| FY2012  | 80                         | 192                             | 272               | 146          | r                   | 198.20 Days         | <b>16.00</b>                          |
| FY2013  | 126                        | 129                             | 255               | 190          | 65                  | 245.49 Days         | 10.75                                 |
| FY2014  | 65                         | 110                             | 175               | 53           | 122                 | 246.70 Days         | 9.17                                  |
| FY2015  | 122                        | 90                              | 212               | 85           | 127                 | 1 416.82 Days       | 7.50                                  |
| FY2016  | 127                        | i 46                            | T 173             | 45           | T                   | 417.69 Days         | ] 11.50                               |
| FY2017  |                            | [ 0                             | ı                 | 0            | İ                   |                     |                                       |
| FY2018  |                            | 0                               | 1                 | 0            | г — — — — — —<br>I  | 1                   | 1                                     |
| FY2019  |                            | T 0                             | I                 | 0            |                     |                     |                                       |
| FY2020  |                            | i 0                             | r  <br> -         | <u> </u>     | т — — — — — —<br>I  |                     | 7                                     |
| FY2021  |                            | [ 0                             | 1                 | 0            | I                   | !                   |                                       |

<sup>\*</sup> Note: records not complete for FY2011.

As of: 1/19/2016

Wednesday, February 17, 10:00 am