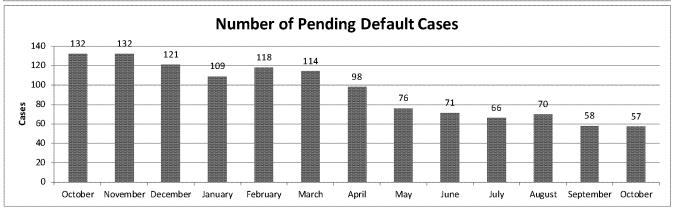

|      |
|   | LAKE 2011-0701                        |                        |             |                                         | NAME OF THE PARTY |      |

# Motions To Reopen - Pipeline Meeting Report

Fiscal Year 10/24/2017 **Default Cases Currently** Average Pendancy This Fiscal Average Age of Pending Cases **Cases Issued This Fiscal Year** Pending Year 267 Days 57 0 488 Days Average # of Cases Filed per Age of Pending Cases **Month This Fiscal Year** 33% < 6 Months 0 40% > 6 Months, < 1 Year 27% > 1 year

#### **Historical Trends**





# Pipeline Meeting: February 14, 2018

## **Meeting Agenda**

Workload - FY 2014 - 2018

FY 2018 Dispositions

Cases On Hand

**Substantive Case Status** 

Motions to Reopen Case Status

## **Substantive Cases (PDRs/PIRs/PTRs)**

#### Number of cases

|                               | FY 2014 | FY 2015