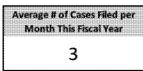

|         |                            | Motio                           | ns to Reopen      | - Caseload D | ata                 |                     |                                       |
|---------|----------------------------|---------------------------------|-------------------|--------------|---------------------|---------------------|---------------------------------------|
|         | Cases Pending<br>Beginning | # of Motions to<br>Reopen Filed | Total<br>Workload | Disposed     | Year End<br>Balance | Average<br>Pendency | Average # of Cases<br>Filed Per Month |
| FY2011* | 0                          | 125                             | 125               | 45           | 80                  | 127.84 Days         | 10.42                                 |
| FY2012  | 80                         | 192                             | 272               | 146          | r                   | 198.20 Days         | <b>16.00</b>                          |
| FY2013  | 126                        | 129                             | 255               | 190          | 65                  | 245.49 Days         | 10.75                                 |
| FY2014  | 65                         | 110                             | 175               | 53           | 122                 | 246.70 Days         | 9.17                                  |
| FY2015  | 122                        | 90                              | 212               | 85           | 127                 | 1 416.82 Days       | 7.50                                  |
| FY2016  | 127                        | i 46                            | T 173             | 45           | T                   | 417.69 Days         | ] 11.50                               |
| FY2017  |                            | [ 0                             | ı                 | 0            | İ                   |                     |                                       |
| FY2018  |                            | 0                               | 1                 | 0            | г — — — — — —<br>I  | 1                   | 1                                     |
| FY2019  |                            | T 0                             | I                 | 0            |                     |                     |                                       |
| FY2020  |                            | i 0                             | r  <br> -         | <u> </u>     | т — — — — — —<br>I  |                     | 7                                     |
| FY2021  |                            | [ 0                             | 1                 | 0            | I                   | !                   |                                       |