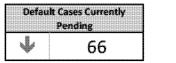

|         |                            | Motio                           | ns to Reopen      | - Caseload D | ata                 |                     |                                       |
|---------|----------------------------|---------------------------------|-------------------|--------------|---------------------|---------------------|---------------------------------------|
|         | Cases Pending<br>Beginning | # of Motions to<br>Reopen Filed | Total<br>Workload | Disposed     | Year End<br>Balance | Average<br>Pendency | Average # of Cases<br>Filed Per Month |
| FY2011* | 0                          | 125                             | 125               | 45           | 80                  | 127.84 Days         | 10.42                                 |
| FY2012  | 80                         | 192                             | 272               | 146          | r                   | 198.20 Days         | <b>16.00</b>                          |
| FY2013  | 126                        | 129                             | 255               | 190          | 65                  | 245.49 Days         | 10.75                                 |
| FY2014  | 65                         | 110                             | 175               | 53           | 122                 | 246.70 Days         | 9.17                                  |
| FY2015  | 122                        | 90                              | 212               | 85           | 127                 | 1 416.82 Days       | 7.50                                  |
| FY2016  | 127                        | i 46                            | T 173             | 45           | T                   | 417.69 Days         | ] 11.50                               |
| FY2017  |                            | [ 0                             | ı                 | 0            | İ                   |                     |                                       |
| FY2018  |                            | 0                               | 1                 | 0            | г — — — — — —<br>I  | 1                   | 1                                     |
| FY2019  |                            | T 0                             | I                 | 0            |                     |                     |                                       |
| FY2020  |                            | i 0                             | r  <br> -         | <u> </u>     | т — — — — — —<br>I  |                     | 7                                     |
| FY2021  |                            | [ 0                             | 1                 | 0            | I                   | !                   |                                       |