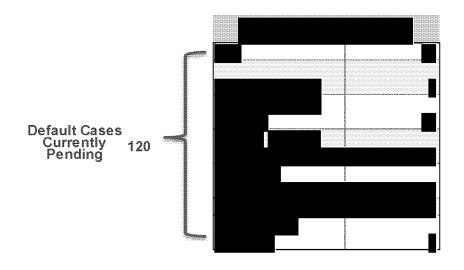

|         |                            | Motio                           | ns to Reopen      | - Caseload D | ata                 |                     |                                       |
|---------|----------------------------|---------------------------------|-------------------|--------------|---------------------|---------------------|---------------------------------------|
|         | Cases Pending<br>Beginning | # of Motions to<br>Reopen Filed | Total<br>Workload | Disposed     | Year End<br>Balance | Average<br>Pendency | Average # of Cases<br>Filed Per Month |
| FY2011* | 0                          | 125                             | 125               | 45           | 80                  | 127.84 Days         | 10.42                                 |
| FY2012  | 80                         | 192                             | 272               | 146          | r                   | 198.20 Days         | <b>16.00</b>                          |
| FY2013  | 126                        | 129                             | 255               | 190          | 65                  | 245.49 Days         | 10.75                                 |
| FY2014  | 65                         | 110                             | 175               | 53           | 122                 | 246.70 Days         | 9.17                                  |
| FY2015  | 122                        | 90                              | 212               | 85           | 127                 | 1 416.82 Days       | 7.50                                  |
| FY2016  | 127                        | i 46                            | T 173             | 45           | T                   | 417.69 Days         | ] 11.50                               |
| FY2017  |                            | [ 0                             | ı                 | 0            | İ                   |                     |                                       |
| FY2018  |                            | 0                               | 1                 | 0            | г — — — — — —<br>I  | 1                   | 1                                     |
| FY2019  |                            | T 0                             | I                 | 0            |                     |                     |                                       |
| FY2020  |                            | i 0                             | r  <br> -         | <u> </u>     | т — — — — — —<br>I  |                     | 7                                     |
| FY2021  |                            | [ 0                             | 1                 | 0            | I                   | !                   |                                       |