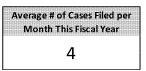

|         |                            | Motio                           | ns to Reopen      | - Caseload D | ata                 |                     |                                       |
|---------|----------------------------|---------------------------------|-------------------|--------------|---------------------|---------------------|---------------------------------------|
|         | Cases Pending<br>Beginning | # of Motions to<br>Reopen Filed | Total<br>Workload | Disposed     | Year End<br>Balance | Average<br>Pendency | Average # of Cases<br>Filed Per Month |
| FY2011* | 0                          | 125                             | 125               | 45           | 80                  | 127.84 Days         | 10.42                                 |
| FY2012  | 80                         | 192                             | 272               | 146          | r                   | 198.20 Days         | <b>16.00</b>                          |
| FY2013  | 126                        | 129                             | 255               | 190          | 65                  | 245.49 Days         | 10.75                                 |
| FY2014  | 65                         | 110                             | 175               | 53           | 122                 | 246.70 Days         | 9.17                                  |
| FY2015  | 122                        | 90                              | 212               | 85           | 127                 | 1 416.82 Days       | 7.50                                  |
| FY2016  | 127                        | i 46                            | T 173             | 45           | T                   | 417.69 Days         | ] 11.50                               |
| FY2017  |                            | [ 0                             | ı                 | 0            | İ                   |                     |                                       |
| FY2018  |                            | 0                               | 1                 | 0            | г — — — — — —<br>I  | 1                   | 1                                     |
| FY2019  |                            | T 0                             | I                 | 0            |                     |                     |                                       |
| FY2020  |                            | i 0                             | r  <br> -         | <u> </u>     | т — — — — — —<br>I  |                     | 7                                     |
| FY2021  |                            | [ 0                             | 1                 | 0            | I                   | !                   |                                       |