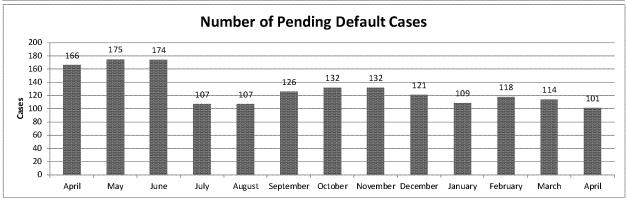

|      |  |  |

Fiscal Year Report Date 4/12/2017 Average Pendancy This Fiscal **Default Cases Currently Average Age of Pending Cases** Cases Issued This Fiscal Year Pending Year 101 313 Days 59 534 Days Average # of Cases Filed per Age of Pending Cases Month This Fiscal Year 23% < 6 Months 4 34% > 6 Months, < 1 Year





**Pipeline Meeting: May 2017** 

## **Meeting Agenda**

Workload - FY 2014 - 2017

FY 2017 Dispositions

Cases On Hand

**Substantive Case Status** 

Motions to Reopen Case Status

Next Pipeline Meeting: June 21, 10:00 am

#### Number of cases

|                               | FY 2014 | FY 2015 | FY 2 | 016    | FY 2017 |      |  |
|-------------------------------|---------|---------|------|--------|---------|------|--|
|                               | Actual  | Actual  | Goal | Actual | Goal    | YTD* |  |
| Beginning balance             | 69      | 57      | 39   | 39     | 18      | 18   |  |
| New (PDRs & PIRs granted/PTR) | 19      | 12      | 19   | 22     | 20      | 10   |  |
| Dispositions                  | 31      | 30      | 39   | 43     | 20      | 7    |  |
| Ending bala