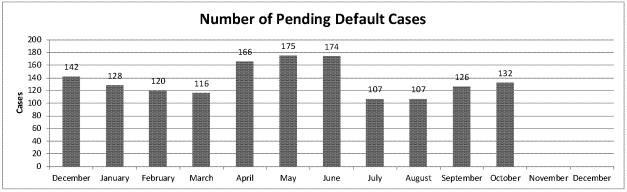

### Meeting Agenda

Workload – FY 2014 – 2017

FY 2016 Dispositions

Cases On Hand

**Substantive Case Status** 

**Default Case Status** 

Next Pipeline Meeting: Wednesday, February 17, 10:00 am

Number of cases