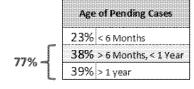

|         |                            | Motio                           | ns to Reopen      | - Caseload D | ata                 |                     |                                       |
|---------|----------------------------|---------------------------------|-------------------|--------------|---------------------|---------------------|---------------------------------------|
|         | Cases Pending<br>Beginning | # of Motions to<br>Reopen Filed | Total<br>Workload | Disposed     | Year End<br>Balance | Average<br>Pendency | Average # of Cases<br>Filed Per Month |
| FY2011* | 0                          | 125                             | 125               | 45           | 80                  | 127.84 Days         | 10.42                                 |
| FY2012  | 80                         | 192                             | 272               | 146          | r                   | 198.20 Days         | <b>16.00</b>                          |
| FY2013  | 126                        | 129                             | 255               | 190          | 65                  | 245.49 Days         | 10.75                                 |
| FY2014  | 65                         | 110                             | 175               | 53           | 122                 | 246.70 Days         | 9.17                                  |
| FY2015  | 122                        | 90                              | 212               | 85           | 127                 | 1 416.82 Days       | 7.50                                  |
| FY2016  | 127                        | i 46                            | T 173             | 45           | T                   | 417.69 Days         | ] 11.50                               |
| FY2017  |                            | [ 0                             | ı                 | 0            | İ                   |                     |                                       |
| FY2018  |                            | 0                               | 1                 | 0            | г — — — — — —<br>I  | 1                   | 1                                     |
| FY2019  |                            | T 0                             | I                 | 0            |                     |                     |                                       |
| FY2020  |                            | i 0                             | r  <br> -         | <u> </u>     | т — — — — — —<br>I  |                     | 7                                     |
| FY2021  |                            | [ 0                             | 1                 | 0            | I                   | !                   |                                       |