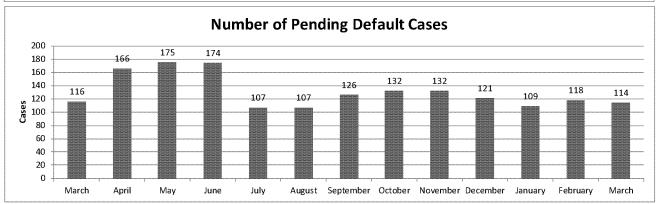

| Bussen Quarries<br>CENT 2015-0385       | Fall protection                                   | Mtg. Mar 16                     | - |  |                 |   |
| 9  | Nally and Hamilton<br>KENT 2012-0749    | Highwall violations                               | Mtg. Mar 30                     |   |  |                 |   |
| 10 | Pocahontas Coal Co.<br>WEVA 2014-0395   | Pattern of violations                             | Mtg. Apr 13                     |   |  |                 |   |

Fiscal Year 3/14/2017 **Average Pendancy This Fiscal Default Cases Currently** Average Age of Pending Cases Cases Issued This Fiscal Year Pending Year 114 291 Days 44 580 Days Average # of Cases Filed per **Age of Pending Cases** Month This Fiscal Year 28% < 6 Months 4 47% > 6 Months, < 1 Year 25% >1 year





## **Pipeline Meeting: April 2017 (Meeting cancelled)**

## **Meeting Agenda**

Workload - FY 2014 - 2017

FY 2017 Dispositions

Cases On Hand

**Substantive Case Status** 

Motions to Reopen Case Status

Next Pipeline Meeting: May 17, 10:00 am

### Number of cases

|                               | FY 2014 | FY 2015 | FY 2016 |        | FY 20 | )17  |
|-------------------------------|---------|---------|---------|--------|-------|------|
|                               | Actual  | Actual  | Goal    | Actual | Goal  | YTD* |
| Beginning balance             | 69      | 57      | 39      | 39     | 18    | 18   |
| New (PDRs & PIRs granted/PTR) | 19      | 12      | 19      | 22     | 20    | 8    |
| Dispositions                  | 31      | 30      | 39      | 43     | 20    | 7    |
| E