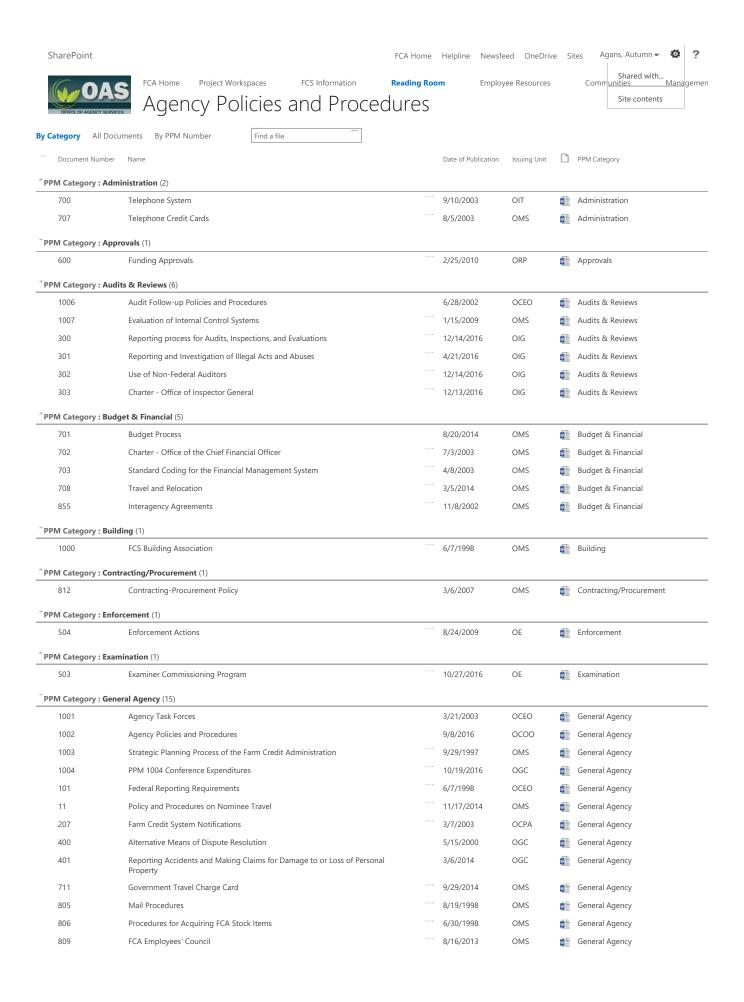

From: Agans, Autumn

Sent: Tue, Feb 14, 2017 10:41 am

Subject: RE: Freedom of Information Act Request

This letter is in response to your Freedom of Information Act, 5 U.S.C. § 552 (FOIA), request to the Farm Credit Administration (FCA or Agency). You have requested a copy of the listing for the library of Agency PPMs on SharePoint.

We have conducted a thorough search of the Agency's records and located 3 pages responsive to your request, which are enclosed in their entirety.

Generally, the FCA may charge fees to cover the full allowable direct cost of searching for and reproducing records responsive to a request for information. 12 C.F.R. § 602.11. However, we have decided to waive fees in this instance because the amount is de minimis.