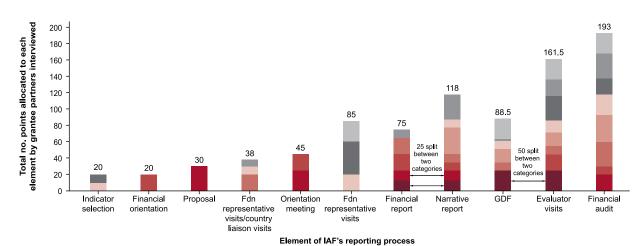

and its power is in forcing respondents to make choices, and those choices are much more clearly expressed than simply through a discussion.

www.giving-evidence.com 21

### Relative value of the various components

In the first game, each grantee interviewee was 'given' 100 points to allocate across the various components of IAF's reporting process according to the value they see in it. Hence in total, we 'gave' 900 points. The graph below shows how the nine grantees allocated those 900 points.

(Each grantee is assigned a single color in this graph. Because sample sizes are so small, we have not split out the types of grantee. What some grantees referred to as 'indicator selection' may be what others meant when they cited the GDF, so those two bars may usefully be considered together.)



Figure 5. Allocation of points in the 100 points exercise in IAF interviews

\*each colour represents one interviewee
\* Some grantees gave responses which did not add to 100; we have used the figures they gave

Clearly, the most valuable component is the financial audit (to our surprise), taking over a fifth of the total value. All interviewees ascribed value to the financial audit, bar one: that one grantee who did not allocate any points to the financial audit was a large, well-staffed multi-site organization which had many other funders (and probably also a financial audit process before IAF became involved).



Yucca is a tuber key to Central American's diets. IAF has worked with yucca producers in Nicaragua to help them organize better and access international markets. Here, a grou