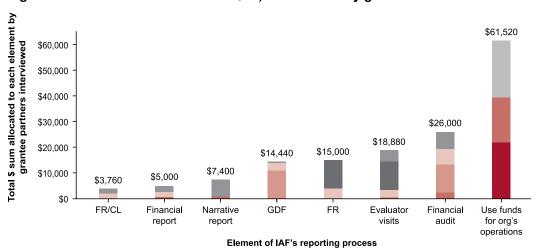

nt, preparing the tubers before they are shipped to consumers in local markets or intermediary organizations that export the goods.

### Absolute value of the various components

The second game sought to explore how grantees value IAF's reporting process relative to money for their work. Interviewees were 'given' a notional \$22,000 for the life of the grant and, instead of being 'given' the reporting process, could either 'buy back' components of the reporting process or could keep some money for their programs. Of the nine grantees interviewed, one declined to do this game, and another simply indicated the components they would 'buy' but didn't specify figures. Thus in total we 'gave' 7 x \$22,000 (= \$154,000). The graph below shows how the seven grantees allocated that<sup>14</sup>.



Figure 6. Allocation of dollars in the \$22,000 exercise by grantees

\*each colour represents one interviewee \*one interviewee did not do the exercise, but did say that they would not spend \$22k on the reporting process (their grant was only ~\$120k)

Two grantees chose to keep all of the money for their work. They were both second-tier organizations, who, from the rest of their interviews, seemed fairly sophisticated organizations which already had monitoring systems. They already have data, capacity to handle it, confidence in it, and hence credibility (i.e., the four factors which IAF's reporting process can bring), and hence value IAF's non-financial support less.

A third grantee chose to keep most of the money (\$17,500). By contrast, this was a grassroots organization, the smal