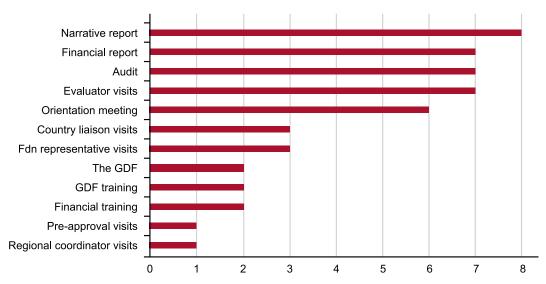

it shows what grantees are referring to when they say (as they did in the GPR question that prompted this study) that IAF's reporting process is helpful in strengthening their organization.

In fact this wasn't really the case: grantees' lists of the process' components largely coincided with those described by IAF staff and documents. However, many grantees cited audits and financial reports as part of the reporting process, and, as we shall see later, place considerable value on them. Figure 4. Elements of the reporting process mentioned by grantees during interviews below shows the number of grantees who mentioned each component in their unprompted list. Interestingly, no single component was mentioned universally. The Grassroots Development Framework itself was mentioned only twice.



Figure 4. Elements of the reporting process mentioned by grantees during interviews

Furthermore, the process which grantees described matched pretty accurately IAF's description, e.g., most grantees recounted evaluators visiting biannually, though one former grantee thought they recalled quarterly reports. This match shouldn't be surprising but is, given how many funders work. One or two grantees reported less frequent visits, though this was normally due to some explicable exogenous factor, e.g., security considerations. A couple of grantees reported that the evaluator stays with them for two or three days on each visit. One said that they had not had a financial audit for more than two years.

### Value that grantees ascribe to the various components of the reporting process

Having e