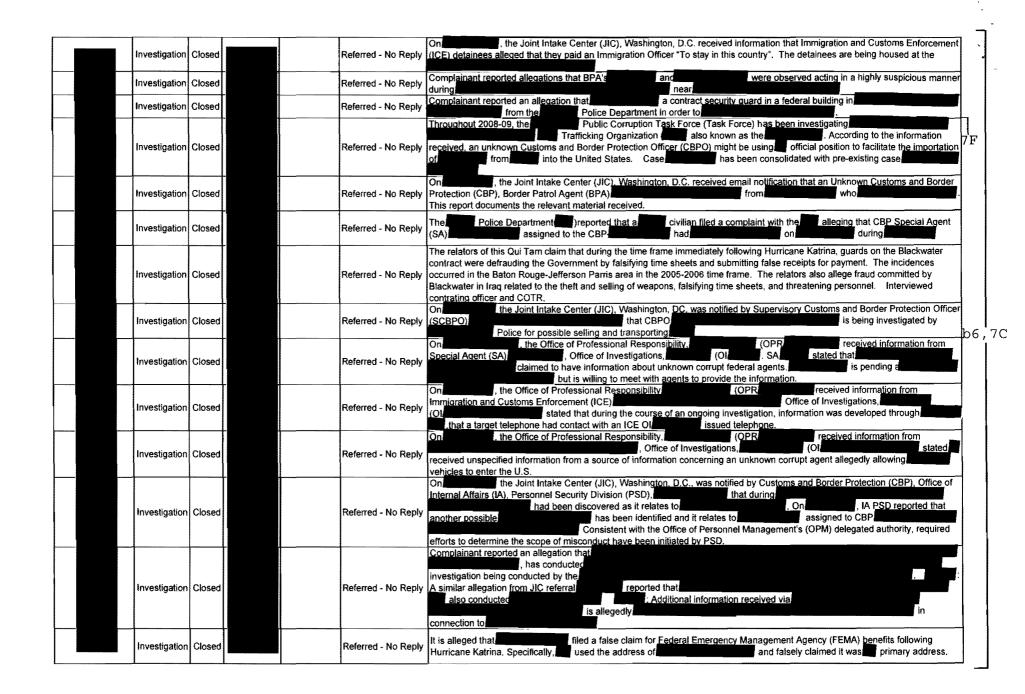

### **EXEMPTIONS CITED**

(b)(2), (b)(5), (b)(6), (b)(7)(A), (b)(7)(C), (b)(7)(D), (b)(7)(E), (b)(7)(F)

| ase Number | Case Type     | Status | Close Date | Confidential | Action                        | Comment                                                                                                                                                                                                                                                                                                                                                                                                                                                                                                                                                                                                                                                                                                                                                                                                                                                                                                                                                                                                                                                                                                                                                                                                                                                                                                                                                                                                                                                                                                                                                                                                                                                                                                                                                                                                                                                                                                                                                                                                                                                                                                                            |
|------------|---------------|--------|------------|--------------|-------------------------------|------------------------------------------------------------------------------------------------------------------------------------------------------------------------------------------------------------------------------------------------------------------------------------------------------------------------------------------------------------------------------------------------------------------------------------------------------------------------------------------------------------------------------------------------------------------------------------------------------------------------------------------------------------------------------------------------------------------------------------------------------------------------------------------------------------------------------------------------------------------------------------------------------------------------------------------------------------------------------------------------------------------------------------------------------------------------------------------------------------------------------------------------------------------------------------------------------------------------------------------------------------------------------------------------------------------------------------------------------------------------------------------------------------------------------------------------------------------------------------------------------------------------------------------------------------------------------------------------------------------------------------------------------------------------------------------------------------------------------------------------------------------------------------------------------------------------------------------------------------------------------------------------------------------------------------------------------------------------------------------------------------------------------------------------------------------------------------------------------------------------------------|
|            | Investigation | Closed |            |              | Referred - Reply<br>Requested | It is alleged that Special Agent was derilect in duties by failing to the special Agent who had been in order to ensure that would not be would not be would not be attached INS memo dated would not be attached INS memo                                                                                                                                                                                                                                                                                                                                                                                                                                                                                                                                                                                                                                                                                                                                                                                                                                                                                                                                                                                                                                                                                                                                                                                                                                                                                                                                                                                                                                                                                                                                                                                                                                                                                                                                                                                                                                                                                                         |
|            | Investigation | Closed |            |              | Referred - Reply<br>Requested | Complainant reported that     was missing from the     at the Border       Patrol office,     was contained in     . This was discovered       during     . >                                                                                                                                                                                                                                                                                                                                                                                                                                                                                                                                                                                                                                                                                                                                                                                                                                                                                                                                                                                                                                                                                                                                                                                                                                                                                                                                                                                                                                                                                                                                                                                                                                                                                                                                                                                                                                                                                                                                                                      |
|            | Investigation | Ciosed |            |              | Referred - Reply<br>Requested | Complaint regarding misuse of funds by funds by a second submitted by the Complainant to funds by a swell as the funds by the Complainant to funds by a swell as the funds by a swell as the funds by the Complainant may also be reached by email at funds for fax.                                                                                                                                                                                                                                                                                                                                                                                                                                                                                                                                                                                                                                                                                                                                                                                                                                                                                                                                                                                                                                                                                                                                                                                                                                                                                                                                                                                                                                                                                                                                                                                                                                                                                                                                                                                                                                                               |
|            | Investigation | Closed |            | ¢            | Referred - Reply<br>Requested | On BICE OIA, , received an anonymous letter alleging that BICE , It is also 7 january alleged that there is a gradient and                                                                                                                                                                                                                                                                                                                                                                                                                                                                                                                                                                                                                                                                                                                                                                                                                                                                                                                                                                                                                                                                                                                                                                                                                                                                                                                                                                                                                                                                                                                                                                                                                                                                                                                                                                                                                                                                                                                                                                     |
|            | Investigation | Closed | -          |              | Referred - Reply<br>Requested | BICE, Field Office, reports that SA is allegedly using and illegally providing immigration documents against Immigration policy. On the purpose of the purpo     |
|            | Investigation | Closed |            |              | Referred - Reply<br>Requested | On the alleged misconduct of the subject.<br>According to the information provided, on a tempted to apprehend a suspected as subject.<br>Simulation provided back to however, was seized by the subject alleged to a tempted to apprehend a suspected to a tempted to apprehend a suspected to a tempted to apprehend a suspected tempted to apprehend a suspected tempted to apprehend a suspected tempted tempte |
|            | Investigation | Closed |            |              | Referred - Reply<br>Requested | Source of information.<br>On at approximately, was arrested or by the Police Department for operating a                                                                                                                                                                                                                                                                                                                                                                                                                                                                                                                                                                                                                                                                                                                                                                                                                                                                                                                                                                                                                                                                                                                                                                                                                                                                                                                                                                                                                                                                                                                                                                                                                                                                                                                                                                                                                                                                                                                                                                                                                            |
|            | Investigation | Closed |            | Confidential | Referred - Reply<br>Requested | Subject allegedly submits for and is allowed to allegedly submits for and is allowed to allegedly submits for and it allegedly submits for and it allegedly submits for a sell for cash to other individuals. (Note: Subject in the sell i     |
|            | Investigation | Closed |            |              | Referred - Reply<br>Requested | appears to be taking bribes to process application for work permits.                                                                                                                                                                                                                                                                                                                                                                                                                                                                                                                                                                                                                                                                                                                                                                                                                                                                                                                                                                                                                                                                                                                                                                                                                                                                                                                                                                                                                                                                                                                                                                                                                                                                                                                                                                                                                                                                                                                                                                                                                                                               |
|            | Investigation | Closed |            |              | Referred - Reply<br>Requested | Complainant reported that, was sexually assaulted and stalked by subject                                                                                                                                                                                                                                                                                                                                                                                                                                                                                                                                                                                                                                                                                                                                                                                                                                                                                                                                                                                                                                                                                                                                                                                                                                                                                                                                                                                                                                                                                                                                                                                                                                                                                                                                                                                                                                                                                                                                                                                                                                                           |
|            | Investigation | Closed |            |              | Referred - Reply<br>Requested | Complainant,, by Police<br>Department, for                                                                                                                                                                                                                                                                                                                                                                                                                                                                                                                                                                                                                                                                                                                                                                                                                                                                                                                                                                                                                                                                                                                                                                                                                                                                                                                                                                                                                                                                                                                                                                                                                                                                                                                                                                                                                                                                                                                                                                                                                                                                                         |
|            | Investigation | Closed |            |              | Referred - Reply<br>Requested | Unknown Bureau of Citizenship and Immigration Services employees improperly permitted to the second      |
|            | Investigation | Closed |            |              | Referred - Reply<br>Requested | On Aggravated Assault. See attached.                                                                                                                                                                                                                                                                                                                                                                                                                                                                                                                                                                                                                                                                                                                                                                                                                                                                                                                                                                                                                                                                                                                                                                                                                                                                                                                                                                                                                                                                                                                                                                                                                                                                                                                                                                                                                                                                                                                                                                                                                                                                                               |
|            | Investigation | Closed |            |              | Referred - Reply<br>Requested | contacted BCBP and reported that alleged that was a second alleged that the united States and alleged that because was aware of allegal status and alleged that the united States are alleged that a second alleged that the united States are alleged that a second alleged that the united States are alleged that a second alleged that the united States are alleged that a second alleged to investigation. Second alleged that a second alleged that a second alleged to investigation. Second alleged that a second alleged to investigation and alleged to investigation. Second alleged to investigation alleged to investigation. Second alleged to investigation alleged to investigation and alleged to investigation. Second alleged to investigation alleged to investigation alleged to investigation. Second all alleged to investigation alleged to investigation alleged to investigation. Second all alleged to investigation alleged to investigation alleged to investigation. Second alleged to investigation alleged to inv     |

| Investigation | Closed | Referred - Reply<br>Requested     | Complainant , reported that injuries included b2                                                                                                                                                                                                                                                                                                                                                                                                                                                                                                                                                                                                                                                                                                                                                                                                                                                                                                                                                                                                                                                                                                                                                                                                                                                                                                                                                                                                                                                                                                                                                                                                                                                                                                                                                                                                                                                                                                                                                                                                                                                                                 |
|---------------|--------|-----------------------------------|----------------------------------------------------------------------------------------------------------------------------------------------------------------------------------------------------------------------------------------------------------------------------------------------------------------------------------------------------------------------------------------------------------------------------------------------------------------------------------------------------------------------------------------------------------------------------------------------------------------------------------------------------------------------------------------------------------------------------------------------------------------------------------------------------------------------------------------------------------------------------------------------------------------------------------------------------------------------------------------------------------------------------------------------------------------------------------------------------------------------------------------------------------------------------------------------------------------------------------------------------------------------------------------------------------------------------------------------------------------------------------------------------------------------------------------------------------------------------------------------------------------------------------------------------------------------------------------------------------------------------------------------------------------------------------------------------------------------------------------------------------------------------------------------------------------------------------------------------------------------------------------------------------------------------------------------------------------------------------------------------------------------------------------------------------------------------------------------------------------------------------|
| Investigation | Closed | Referred - Reply<br>Requested     | falsifying reports and providing false statements. See attached.         interpretation in the statement in the stateme                                                            |
| Investigation | Closed | Referred - Reply<br>Requested     | allegedly made a second payment to a which was not witnessed. 7D                                                                                                                                                                                                                                                                                                                                                                                                                                                                                                                                                                                                                                                                                                                                                                                                                                                                                                                                                                                                                                                                                                                                                                                                                                                                                                                                                                                                                                                                                                                                                                                                                                                                                                                                                                                                                                                                                                                                                                                                                                                                 |
| Investigation | Closed | Referred - Reply<br>Requested     | , complainant, said gaid \$ to be to   |
| Investigation | Closed | Referred - Reply<br>Requested     | Anovnymos Complaintant reported that during the week of the complaintant believes that is complaintant believes that is complaintant also complaintant also complaintant alleged that in received                                                                                                                                                                                                                                                                                                                                                                                                                                                                                                                                                                                                                                                                                                                                                                                                                                                                                                                                                                                                                                                                                                                                                                                                                                                                                                                                                                                                                                                                                                                                                                                                                                                                                                                                                                                                                                                                                                                                |
| Investigation | Closed | Referred - Reply<br>Requested     | See attached.       It was further alleged that       has a relationship with         See attached.       The information was very limited but similar in nature to this complaint. The complainant identified self as         who can be reached at       Additional correspondence received via mail. Update to file.       - DHS         Hotline message received from       with similar complaint information.       - DHS                                                                                                                                                                                                                                                                                                                                                                                                                                                                                                                                                                                                                                                                                                                                                                                                                                                                                                                                                                                                                                                                                                                                                                                                                                                                                                                                                                                                                                                                                                                                                                                                                                                                                                  |
| Investigation | Closed | Referred - Reply<br>Requested     | reports allegations that may be stealing from the information to be stealing b   |
| Investigation | Closed | Referred - Reply<br>Requested     | On against                                                                                                                                                                                                                                                                                                                                                                                                                                                                                                                                                                                                                                                                                                                                                                                                                                                                                                                                                                                                                                                                                                                                                                                                                                                                                                                                                                                                                                                                                                                                                                                                                                                                                                                                                                                                                                                                                                                                                                                                                                                                                                                       |
| Investigation | Closed | Referred - Reply<br>Requested     | several occasions . IA File #: Case will be monitored by the Office.                                                                                                                                                                                                                                                                                                                                                                                                                                                                                                                                                                                                                                                                                                                                                                                                                                                                                                                                                                                                                                                                                                                                                                                                                                                                                                                                                                                                                                                                                                                                                                                                                                                                                                                                                                                                                                                                                                                                                                                                                                                             |
| Investigation | Closed | Referred - Reply<br>Requested     | , TSA OIA, reported that       Field Office, was arrested for         by       on       allegedly detained       after         by       on       allegedly detained       after         identified       and demanded that       was         taken       to       stated that       was         Subsequent       investigation resulted in the arrest of       posted bond on                                                                                                                                                                                                                                                                                                                                                                                                                                                                                                                                                                                                                                                                                                                                                                                                                                                                                                                                                                                                                                                                                                                                                                                                                                                                                                                                                                                                                                                                                                                                                                                                                                                                                                                                                    |
| Investigation | Closed | Referred - Reply<br>Requested     | Subject was apprehended at the <b>second of Entry attempting to smuggle second of the U.S.</b> On <b>second of the Subject was convicted and sentenced on one count of the smuggling.</b> ROI Issued to bureau pending response.                                                                                                                                                                                                                                                                                                                                                                                                                                                                                                                                                                                                                                                                                                                                                                                                                                                                                                                                                                                                                                                                                                                                                                                                                                                                                                                                                                                                                                                                                                                                                                                                                                                                                                                                                                                                                                                                                                 |
| Investigation | Closed | Referred - Reply<br>Requested     | Allegation received that Subject, in conjuction with the second s   |
| Investigation | Closed | Referred - Reply<br>Requested     | It is alleged that CBP may be involved with selling to illegal aliens.<br>developed info related to smuggling case where by subject. Info developed that smuggling case, will develop case on subj. Compl originally assigned to changed to change the changed to changed to change the change to chang |
| Investigation | Closed | <br>Referred - Reply<br>Requested | Border Patrol Agent reported that on at about the hours, BPA was arrested for OIA Case No. See attached.                                                                                                                                                                                                                                                                                                                                                                                                                                                                                                                                                                                                                                                                                                                                                                                                                                                                                                                                                                                                                                                                                                                                                                                                                                                                                                                                                                                                                                                                                                                                                                                                                                                                                                                                                                                                                                                                                                                                                                                                                         |
| Investigation | Closed | Referred - Reply<br>Requested     | Anonymous complaint alleged that fraudulently admitted aliens into the United States. aliegedly that they may have not have 7 D been entitled to, and should have been deported. It was also alleged that                                                                                                                                                                                                                                                                                                                                                                                                                                                                                                                                                                                                                                                                                                                                                                                                                                                                                                                                                                                                                                                                                                                                                                                                                                                                                                                                                                                                                                                                                                                                                                                                                                                                                                                                                                                                                                                                                                                        |