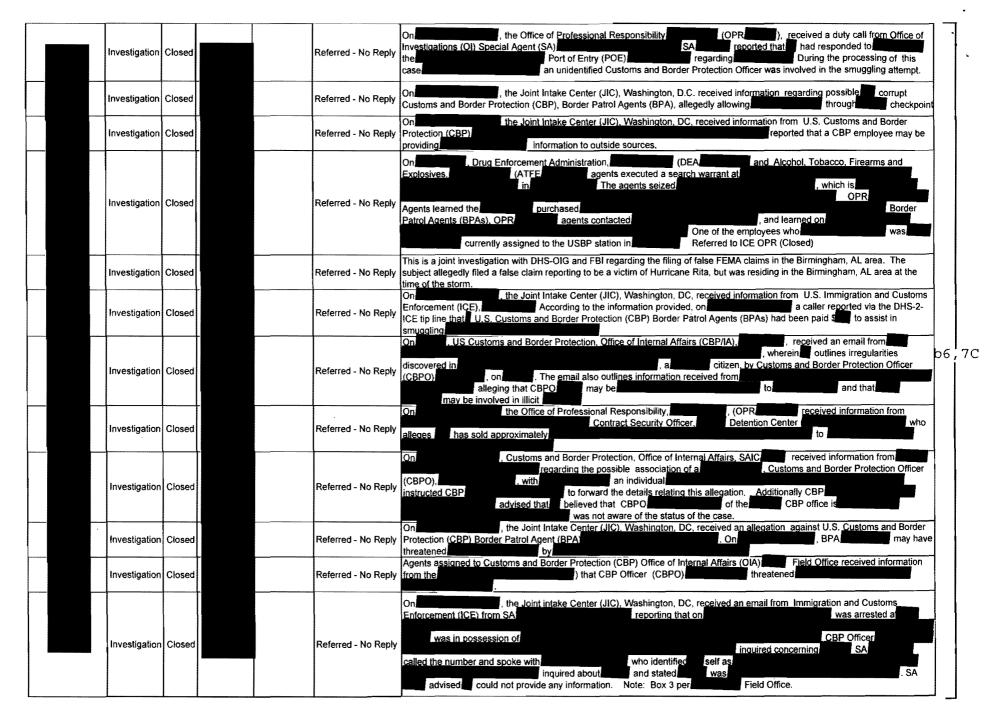

### **EXEMPTIONS CITED**

(b)(2), (b)(5), (b)(6), (b)(7)(A), (b)(7)(C), (b)(7)(D), (b)(7)(E), (b)(7)(F)

| ase Number | Case Type     | Status | Close Date | Confidential | Action                        | Comment                                                                                                                                                                                                                                                                                                                                                                                                                                                                                                                                                                                                                                                                                                                                                                                                                                                                                                                                                                                                                                                                                                                                                                                                                                                                                                                                                                                                                                                                                                                                                                                                                                                                                                                                                                                                                                                                                                                                                                                                                                                                                                                            |
|------------|---------------|--------|------------|--------------|-------------------------------|------------------------------------------------------------------------------------------------------------------------------------------------------------------------------------------------------------------------------------------------------------------------------------------------------------------------------------------------------------------------------------------------------------------------------------------------------------------------------------------------------------------------------------------------------------------------------------------------------------------------------------------------------------------------------------------------------------------------------------------------------------------------------------------------------------------------------------------------------------------------------------------------------------------------------------------------------------------------------------------------------------------------------------------------------------------------------------------------------------------------------------------------------------------------------------------------------------------------------------------------------------------------------------------------------------------------------------------------------------------------------------------------------------------------------------------------------------------------------------------------------------------------------------------------------------------------------------------------------------------------------------------------------------------------------------------------------------------------------------------------------------------------------------------------------------------------------------------------------------------------------------------------------------------------------------------------------------------------------------------------------------------------------------------------------------------------------------------------------------------------------------|
|            | Investigation | Closed |            |              | Referred - Reply<br>Requested | It is alleged that Special Agent was derilect in duties by failing to the special Agent who had been in order to ensure that would not be would not be would not be attached INS memo dated would not be attached INS memo                                                                                                                                                                                                                                                                                                                                                                                                                                                                                                                                                                                                                                                                                                                                                                                                                                                                                                                                                                                                                                                                                                                                                                                                                                                                                                                                                                                                                                                                                                                                                                                                                                                                                                                                                                                                                                                                                                         |
|            | Investigation | Closed |            |              | Referred - Reply<br>Requested | Complainant reported that     was missing from the     at the Border       Patrol office,     was contained in     . This was discovered       during     . >                                                                                                                                                                                                                                                                                                                                                                                                                                                                                                                                                                                                                                                                                                                                                                                                                                                                                                                                                                                                                                                                                                                                                                                                                                                                                                                                                                                                                                                                                                                                                                                                                                                                                                                                                                                                                                                                                                                                                                      |
|            | Investigation | Ciosed |            |              | Referred - Reply<br>Requested | Complaint regarding misuse of funds by funds by a second submitted by the Complainant to funds by a swell as the funds by the Complainant to funds by a swell as the funds by a swell as the funds by the Complainant may also be reached by email at funds for fax.                                                                                                                                                                                                                                                                                                                                                                                                                                                                                                                                                                                                                                                                                                                                                                                                                                                                                                                                                                                                                                                                                                                                                                                                                                                                                                                                                                                                                                                                                                                                                                                                                                                                                                                                                                                                                                                               |
|            | Investigation | Closed |            | ¢            | Referred - Reply<br>Requested | On BICE OIA, , received an anonymous letter alleging that BICE , It is also 7 january alleged that there is a gradient and                                                                                                                                                                                                                                                                                                                                                                                                                                                                                                                                                                                                                                                                                                                                                                                                                                                                                                                                                                                                                                                                                                                                                                                                                                                                                                                                                                                                                                                                                                                                                                                                                                                                                                                                                                                                                                                                                                                                                                     |
|            | Investigation | Closed | -          |              | Referred - Reply<br>Requested | BICE, Field Office, reports that SA is allegedly using and illegally providing immigration documents against Immigration policy. On the purpose of the purpo     |
|            | Investigation | Closed |            |              | Referred - Reply<br>Requested | On the alleged misconduct of the subject.<br>According to the information provided, on a tempted to apprehend a suspected as subject.<br>Simulation provided back to however, was seized by the subject alleged to a tempted to apprehend a suspected to a tempted to apprehend a suspected to a tempted to apprehend a suspected tempted to apprehend a suspected tempted to apprehend a suspected tempted tempte |
|            | Investigation | Closed |            |              | Referred - Reply<br>Requested | Source of information.<br>On at approximately, was arrested or by the Police Department for operating a                                                                                                                                                                                                                                                                                                                                                                                                                                                                                                                                                                                                                                                                                                                                                                                                                                                                                                                                                                                                                                                                                                                                                                                                                                                                                                                                                                                                                                                                                                                                                                                                                                                                                                                                                                                                                                                                                                                                                                                                                            |
|            | Investigation | Closed |            | Confidential | Referred - Reply<br>Requested | Subject allegedly submits for and is allowed to allegedly submits for and is allowed to allegedly submits for and it allegedly submits for and it allegedly submits for a sell for cash to other individuals. (Note: Subject in the sell i     |
|            | Investigation | Closed |            |              | Referred - Reply<br>Requested | appears to be taking bribes to process application for work permits.                                                                                                                                                                                                                                                                                                                                                                                                                                                                                                                                                                                                                                                                                                                                                                                                                                                                                                                                                                                                                                                                                                                                                                                                                                                                                                                                                                                                                                                                                                                                                                                                                                                                                                                                                                                                                                                                                                                                                                                                                                                               |
|            | Investigation | Closed |            |              | Referred - Reply<br>Requested | Complainant reported that, was sexually assaulted and stalked by subject                                                                                                                                                                                                                                                                                                                                                                                                                                                                                                                                                                                                                                                                                                                                                                                                                                                                                                                                                                                                                                                                                                                                                                                                                                                                                                                                                                                                                                                                                                                                                                                                                                                                                                                                                                                                                                                                                                                                                                                                                                                           |
|            | Investigation | Closed |            |              | Referred - Reply<br>Requested | Complainant,, by Police<br>Department, for                                                                                                                                                                                                                                                                                                                                                                                                                                                                                                                                                                                                                                                                                                                                                                                                                                                                                                                                                                                                                                                                                                                                                                                                                                                                                                                                                                                                                                                                                                                                                                                                                                                                                                                                                                                                                                                                                                                                                                                                                                                                                         |
|            | Investigation | Closed |            |              | Referred - Reply<br>Requested | Unknown Bureau of Citizenship and Immigration Services employees improperly permitted to the second      |
|            | Investigation | Closed |            |              | Referred - Reply<br>Requested | On Aggravated Assault. See attached.                                                                                                                                                                                                                                                                                                                                                                                                                                                                                                                                                                                                                                                                                                                                                                                                                                                                                                                                                                                                                                                                                                                                                                                                                                                                                                                                                                                                                                                                                                                                                                                                                                                                                                                                                                                                                                                                                                                                                                                                                                                                                               |
|            | Investigation | Closed |            |              | Referred - Reply<br>Requested | contacted BCBP and reported that alleged that was a second alleged that the united States and alleged that because was aware of allegal status and alleged that the united States are alleged that a second alleged that the united States are alleged that a second alleged that the united States are alleged that a second alleged that the united States are alleged that a second alleged to investigation. Second alleged that a second alleged that a second alleged to investigation. Second alleged that a second alleged to investigation and alleged to investigation. Second alleged to investigation alleged to investigation. Second alleged to investigation alleged to investigation and alleged to investigation. Second alleged to investigation alleged to investigation alleged to investigation. Second all alleged to investigation alleged to investigation alleged to investigation. Second all alleged to investigation alleged to investigation alleged to investigation. Second alleged to investigation alleged to inv     |

| Investigation | Closed | Referred - Reply<br>Requested     | Complainant , reported that injuries included b2                                                                                                                                                                                                                                                                                                                                                                                                                                                                                                                                                                                                                                                                                                                                                                                                                                                                                                                                                                                                                                                                                                                                                                                                                                                                                                                                                                                                                                                                                                                                                                                                                                                                                                                                                                                                                                                                                                                                                                                                                                                                                 |
|---------------|--------|-----------------------------------|----------------------------------------------------------------------------------------------------------------------------------------------------------------------------------------------------------------------------------------------------------------------------------------------------------------------------------------------------------------------------------------------------------------------------------------------------------------------------------------------------------------------------------------------------------------------------------------------------------------------------------------------------------------------------------------------------------------------------------------------------------------------------------------------------------------------------------------------------------------------------------------------------------------------------------------------------------------------------------------------------------------------------------------------------------------------------------------------------------------------------------------------------------------------------------------------------------------------------------------------------------------------------------------------------------------------------------------------------------------------------------------------------------------------------------------------------------------------------------------------------------------------------------------------------------------------------------------------------------------------------------------------------------------------------------------------------------------------------------------------------------------------------------------------------------------------------------------------------------------------------------------------------------------------------------------------------------------------------------------------------------------------------------------------------------------------------------------------------------------------------------|
| Investigation | Closed | Referred - Reply<br>Requested     | falsifying reports and providing false statements. See attached.         interpretation in the statement in the stateme                                                            |
| Investigation | Closed | Referred - Reply<br>Requested     | allegedly made a second payment to a which was not witnessed. 7D                                                                                                                                                                                                                                                                                                                                                                                                                                                                                                                                                                                                                                                                                                                                                                                                                                                                                                                                                                                                                                                                                                                                                                                                                                                                                                                                                                                                                                                                                                                                                                                                                                                                                                                                                                                                                                                                                                                                                                                                                                                                 |
| Investigation | Closed | Referred - Reply<br>Requested     | , complainant, said gaid \$ to be to   |
| Investigation | Closed | Referred - Reply<br>Requested     | Anovnymos Complaintant reported that during the week of the complaintant believes that is complaintant believes that is complaintant also complaintant also complaintant alleged that in received                                                                                                                                                                                                                                                                                                                                                                                                                                                                                                                                                                                                                                                                                                                                                                                                                                                                                                                                                                                                                                                                                                                                                                                                                                                                                                                                                                                                                                                                                                                                                                                                                                                                                                                                                                                                                                                                                                                                |
| Investigation | Closed | Referred - Reply<br>Requested     | See attached.       It was further alleged that       has a relationship with         See attached.       The information was very limited but similar in nature to this complaint. The complainant identified self as         who can be reached at       Additional correspondence received via mail. Update to file.       - DHS         Hotline message received from       with similar complaint information.       - DHS                                                                                                                                                                                                                                                                                                                                                                                                                                                                                                                                                                                                                                                                                                                                                                                                                                                                                                                                                                                                                                                                                                                                                                                                                                                                                                                                                                                                                                                                                                                                                                                                                                                                                                  |
| Investigation | Closed | Referred - Reply<br>Requested     | reports allegations that may be stealing from the information to be stealing b   |
| Investigation | Closed | Referred - Reply<br>Requested     | On against                                                                                                                                                                                                                                                                                                                                                                                                                                                                                                                                                                                                                                                                                                                                                                                                                                                                                                                                                                                                                                                                                                                                                                                                                                                                                                                                                                                                                                                                                                                                                                                                                                                                                                                                                                                                                                                                                                                                                                                                                                                                                                                       |
| Investigation | Closed | Referred - Reply<br>Requested     | several occasions . IA File #: Case will be monitored by the Office.                                                                                                                                                                                                                                                                                                                                                                                                                                                                                                                                                                                                                                                                                                                                                                                                                                                                                                                                                                                                                                                                                                                                                                                                                                                                                                                                                                                                                                                                                                                                                                                                                                                                                                                                                                                                                                                                                                                                                                                                                                                             |
| Investigation | Closed | Referred - Reply<br>Requested     | , TSA OIA, reported that       Field Office, was arrested for         by       on       allegedly detained       after         by       on       allegedly detained       after         identified       and demanded that       was         taken       to       stated that       was         Subsequent       investigation resulted in the arrest of       posted bond on                                                                                                                                                                                                                                                                                                                                                                                                                                                                                                                                                                                                                                                                                                                                                                                                                                                                                                                                                                                                                                                                                                                                                                                                                                                                                                                                                                                                                                                                                                                                                                                                                                                                                                                                                    |
| Investigation | Closed | Referred - Reply<br>Requested     | Subject was apprehended at the <b>second of Entry attempting to smuggle second of the U.S.</b> On <b>second of the Subject was convicted and sentenced on one count of the smuggling.</b> ROI Issued to bureau pending response.                                                                                                                                                                                                                                                                                                                                                                                                                                                                                                                                                                                                                                                                                                                                                                                                                                                                                                                                                                                                                                                                                                                                                                                                                                                                                                                                                                                                                                                                                                                                                                                                                                                                                                                                                                                                                                                                                                 |
| Investigation | Closed | Referred - Reply<br>Requested     | Allegation received that Subject, in conjuction with the second s   |
| Investigation | Closed | Referred - Reply<br>Requested     | It is alleged that CBP may be involved with selling to illegal aliens.<br>developed info related to smuggling case where by subject. Info developed that smuggling case, will develop case on subj. Compl originally assigned to changed to change the changed to changed to change the change to chang |
| Investigation | Closed | <br>Referred - Reply<br>Requested | Border Patrol Agent reported that on at about the hours, BPA was arrested for OIA Case No. See attached.                                                                                                                                                                                                                                                                                                                                                                                                                                                                                                                                                                                                                                                                                                                                                                                                                                                                                                                                                                                                                                                                                                                                                                                                                                                                                                                                                                                                                                                                                                                                                                                                                                                                                                                                                                                                                                                                                                                                                                                                                         |
| Investigation | Closed | Referred - Reply<br>Requested     | Anonymous complaint alleged that fraudulently admitted aliens into the United States. aliegedly that they may have not have 7 D been entitled to, and should have been deported. It was also alleged that                                                                                                                                                                                                                                                                                                                                                                                                                                                                                                                                                                                                                                                                                                                                                                                                                                                                                                                                                                                                                                                                                                                                                                                                                                                                                                                                                                                                                                                                                                                                                                                                                                                                                                                                                                                                                                                                                                                        |