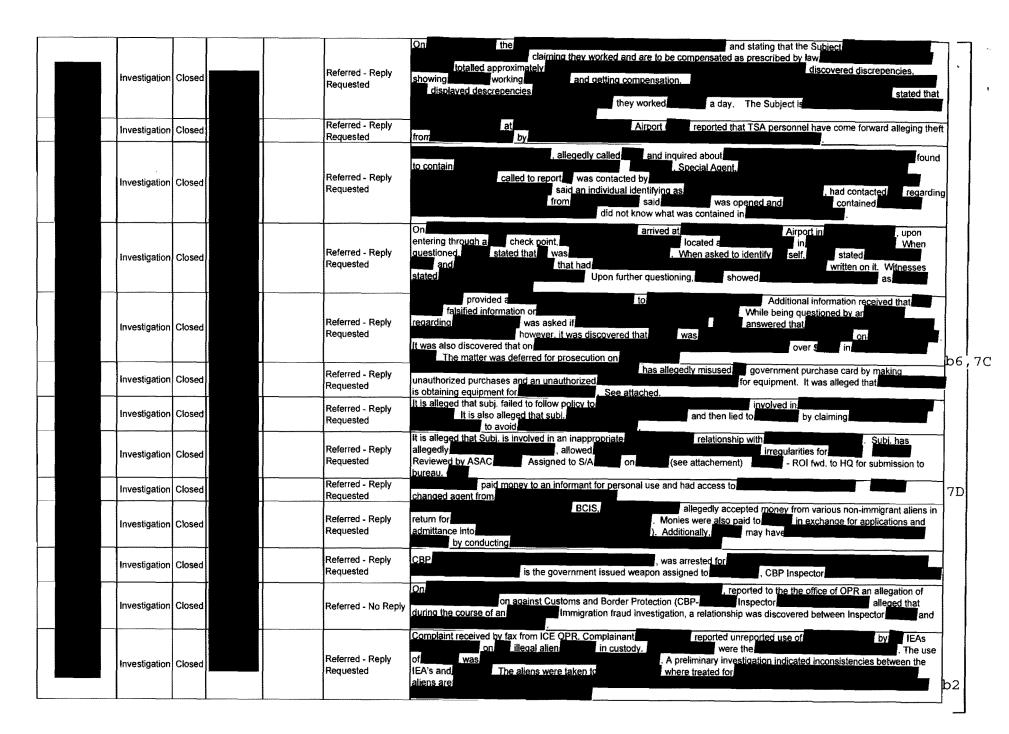

### **EXEMPTIONS CITED**

(b)(2), (b)(5), (b)(6), (b)(7)(A), (b)(7)(C), (b)(7)(D), (b)(7)(E), (b)(7)(F)

| ase Number | Case Type     | Status | Close Date | Confidential | Action                        | Comment                                                                                                                                                                                                                                                                                                                                                                                                                                                                                                                                                                                                                                                                                                                                                                                                                                                                                                                                                                                                                                                                                                                                                                                                                                                                                                                                                                                                                                                                                                                                                                                                                                                                                                                                                                                                                                                                                                                                                                                                                                                                                                                            |
|------------|---------------|--------|------------|--------------|-------------------------------|------------------------------------------------------------------------------------------------------------------------------------------------------------------------------------------------------------------------------------------------------------------------------------------------------------------------------------------------------------------------------------------------------------------------------------------------------------------------------------------------------------------------------------------------------------------------------------------------------------------------------------------------------------------------------------------------------------------------------------------------------------------------------------------------------------------------------------------------------------------------------------------------------------------------------------------------------------------------------------------------------------------------------------------------------------------------------------------------------------------------------------------------------------------------------------------------------------------------------------------------------------------------------------------------------------------------------------------------------------------------------------------------------------------------------------------------------------------------------------------------------------------------------------------------------------------------------------------------------------------------------------------------------------------------------------------------------------------------------------------------------------------------------------------------------------------------------------------------------------------------------------------------------------------------------------------------------------------------------------------------------------------------------------------------------------------------------------------------------------------------------------|
|            | Investigation | Closed |            |              | Referred - Reply<br>Requested | It is alleged that Special Agent was derilect in duties by failing to the special Agent who had been in order to ensure that would not be would not be would not be attached INS memo dated would not be attached INS memo                                                                                                                                                                                                                                                                                                                                                                                                                                                                                                                                                                                                                                                                                                                                                                                                                                                                                                                                                                                                                                                                                                                                                                                                                                                                                                                                                                                                                                                                                                                                                                                                                                                                                                                                                                                                                                                                                                         |
|            | Investigation | Closed |            |              | Referred - Reply<br>Requested | Complainant reported that     was missing from the     at the Border       Patrol office,     was contained in     . This was discovered       during     . >                                                                                                                                                                                                                                                                                                                                                                                                                                                                                                                                                                                                                                                                                                                                                                                                                                                                                                                                                                                                                                                                                                                                                                                                                                                                                                                                                                                                                                                                                                                                                                                                                                                                                                                                                                                                                                                                                                                                                                      |
|            | Investigation | Ciosed |            |              | Referred - Reply<br>Requested | Complaint regarding misuse of funds by funds by a second submitted by the Complainant to funds by a swell as the funds by the Complainant to funds by a swell as the funds by a swell as the funds by the Complainant may also be reached by email at funds for fax.                                                                                                                                                                                                                                                                                                                                                                                                                                                                                                                                                                                                                                                                                                                                                                                                                                                                                                                                                                                                                                                                                                                                                                                                                                                                                                                                                                                                                                                                                                                                                                                                                                                                                                                                                                                                                                                               |
|            | Investigation | Closed |            | ¢            | Referred - Reply<br>Requested | On BICE OIA, , received an anonymous letter alleging that BICE , It is also 7 january alleged that there is a gradient and                                                                                                                                                                                                                                                                                                                                                                                                                                                                                                                                                                                                                                                                                                                                                                                                                                                                                                                                                                                                                                                                                                                                                                                                                                                                                                                                                                                                                                                                                                                                                                                                                                                                                                                                                                                                                                                                                                                                                                     |
|            | Investigation | Closed | -          |              | Referred - Reply<br>Requested | BICE, Field Office, reports that SA is allegedly using and illegally providing immigration documents against Immigration policy. On the purpose of the purpo     |
|            | Investigation | Closed |            |              | Referred - Reply<br>Requested | On the alleged misconduct of the subject.<br>According to the information provided, on a tempted to apprehend a suspected as subject.<br>Simulation provided back to however, was seized by the subject alleged to a tempted to apprehend a suspected to a tempted to apprehend a suspected to a tempted to apprehend a suspected tempted to apprehend a suspected tempted to apprehend a suspected tempted tempte |
|            | Investigation | Closed |            |              | Referred - Reply<br>Requested | Source of information.<br>On at approximately, was arrested or by the Police Department for operating a                                                                                                                                                                                                                                                                                                                                                                                                                                                                                                                                                                                                                                                                                                                                                                                                                                                                                                                                                                                                                                                                                                                                                                                                                                                                                                                                                                                                                                                                                                                                                                                                                                                                                                                                                                                                                                                                                                                                                                                                                            |
|            | Investigation | Closed |            | Confidential | Referred - Reply<br>Requested | Subject allegedly submits for and is allowed to allegedly submits for and is allowed to allegedly submits for and it allegedly submits for and it allegedly submits for a sell for cash to other individuals. (Note: Subject in the sell i     |
|            | Investigation | Closed |            |              | Referred - Reply<br>Requested | appears to be taking bribes to process application for work permits.                                                                                                                                                                                                                                                                                                                                                                                                                                                                                                                                                                                                                                                                                                                                                                                                                                                                                                                                                                                                                                                                                                                                                                                                                                                                                                                                                                                                                                                                                                                                                                                                                                                                                                                                                                                                                                                                                                                                                                                                                                                               |
|            | Investigation | Closed |            |              | Referred - Reply<br>Requested | Complainant reported that, was sexually assaulted and stalked by subject                                                                                                                                                                                                                                                                                                                                                                                                                                                                                                                                                                                                                                                                                                                                                                                                                                                                                                                                                                                                                                                                                                                                                                                                                                                                                                                                                                                                                                                                                                                                                                                                                                                                                                                                                                                                                                                                                                                                                                                                                                                           |
|            | Investigation | Closed |            |              | Referred - Reply<br>Requested | Complainant,, by Police<br>Department, for                                                                                                                                                                                                                                                                                                                                                                                                                                                                                                                                                                                                                                                                                                                                                                                                                                                                                                                                                                                                                                                                                                                                                                                                                                                                                                                                                                                                                                                                                                                                                                                                                                                                                                                                                                                                                                                                                                                                                                                                                                                                                         |
|            | Investigation | Closed |            |              | Referred - Reply<br>Requested | Unknown Bureau of Citizenship and Immigration Services employees improperly permitted to the second      |
|            | Investigation | Closed |            |              | Referred - Reply<br>Requested | On Aggravated Assault. See attached.                                                                                                                                                                                                                                                                                                                                                                                                                                                                                                                                                                                                                                                                                                                                                                                                                                                                                                                                                                                                                                                                                                                                                                                                                                                                                                                                                                                                                                                                                                                                                                                                                                                                                                                                                                                                                                                                                                                                                                                                                                                                                               |
|            | Investigation | Closed |            |              | Referred - Reply<br>Requested | contacted BCBP and reported that alleged that was a second alleged that the united States and alleged that because was aware of allegal status and alleged that the united States are alleged that a second alleged that the united States are alleged that a second alleged that the united States are alleged that a second alleged that the united States are alleged that a second alleged to investigation. Second alleged that a second alleged that a second alleged to investigation. Second alleged that a second alleged to investigation and alleged to investigation. Second alleged to investigation alleged to investigation. Second alleged to investigation alleged to investigation and alleged to investigation. Second alleged to investigation alleged to investigation alleged to investigation. Second all alleged to investigation alleged to investigation alleged to investigation. Second all alleged to investigation alleged to investigation alleged to investigation. Second alleged to investigation alleged to inv     |

| Investigation | Closed | Referred - Reply<br>Requested     | Complainant , reported that injuries included b2                                                                                                                                                                                                                                                                                                                                                                                                                                                                                                                                                                                                                                                                                                                                                                                                                                                                                                                                                                                                                                                                                                                                                                                                                                                                                                                                                                                                                                                                                                                                                                                                                                                                                                                                                                                                                                                                                                                                                                                                                                                                                 |
|---------------|--------|-----------------------------------|----------------------------------------------------------------------------------------------------------------------------------------------------------------------------------------------------------------------------------------------------------------------------------------------------------------------------------------------------------------------------------------------------------------------------------------------------------------------------------------------------------------------------------------------------------------------------------------------------------------------------------------------------------------------------------------------------------------------------------------------------------------------------------------------------------------------------------------------------------------------------------------------------------------------------------------------------------------------------------------------------------------------------------------------------------------------------------------------------------------------------------------------------------------------------------------------------------------------------------------------------------------------------------------------------------------------------------------------------------------------------------------------------------------------------------------------------------------------------------------------------------------------------------------------------------------------------------------------------------------------------------------------------------------------------------------------------------------------------------------------------------------------------------------------------------------------------------------------------------------------------------------------------------------------------------------------------------------------------------------------------------------------------------------------------------------------------------------------------------------------------------|
| Investigation | Closed | Referred - Reply<br>Requested     | falsifying reports and providing false statements. See attached.         interpretation in the statement in the stateme                                                            |
| Investigation | Closed | Referred - Reply<br>Requested     | allegedly made a second payment to a which was not witnessed. 7D                                                                                                                                                                                                                                                                                                                                                                                                                                                                                                                                                                                                                                                                                                                                                                                                                                                                                                                                                                                                                                                                                                                                                                                                                                                                                                                                                                                                                                                                                                                                                                                                                                                                                                                                                                                                                                                                                                                                                                                                                                                                 |
| Investigation | Closed | Referred - Reply<br>Requested     | , complainant, said gaid \$ to be to   |
| Investigation | Closed | Referred - Reply<br>Requested     | Anovnymos Complaintant reported that during the week of the complaintant believes that is complaintant believes that is complaintant also complaintant also complaintant alleged that in received                                                                                                                                                                                                                                                                                                                                                                                                                                                                                                                                                                                                                                                                                                                                                                                                                                                                                                                                                                                                                                                                                                                                                                                                                                                                                                                                                                                                                                                                                                                                                                                                                                                                                                                                                                                                                                                                                                                                |
| Investigation | Closed | Referred - Reply<br>Requested     | See attached.       It was further alleged that       has a relationship with         See attached.       The information was very limited but similar in nature to this complaint. The complainant identified self as         who can be reached at       Additional correspondence received via mail. Update to file.       - DHS         Hotline message received from       with similar complaint information.       - DHS                                                                                                                                                                                                                                                                                                                                                                                                                                                                                                                                                                                                                                                                                                                                                                                                                                                                                                                                                                                                                                                                                                                                                                                                                                                                                                                                                                                                                                                                                                                                                                                                                                                                                                  |
| Investigation | Closed | Referred - Reply<br>Requested     | reports allegations that may be stealing from the information to be stealing b   |
| Investigation | Closed | Referred - Reply<br>Requested     | On against                                                                                                                                                                                                                                                                                                                                                                                                                                                                                                                                                                                                                                                                                                                                                                                                                                                                                                                                                                                                                                                                                                                                                                                                                                                                                                                                                                                                                                                                                                                                                                                                                                                                                                                                                                                                                                                                                                                                                                                                                                                                                                                       |
| Investigation | Closed | Referred - Reply<br>Requested     | several occasions . IA File #: Case will be monitored by the Office.                                                                                                                                                                                                                                                                                                                                                                                                                                                                                                                                                                                                                                                                                                                                                                                                                                                                                                                                                                                                                                                                                                                                                                                                                                                                                                                                                                                                                                                                                                                                                                                                                                                                                                                                                                                                                                                                                                                                                                                                                                                             |
| Investigation | Closed | Referred - Reply<br>Requested     | , TSA OIA, reported that       Field Office, was arrested for         by       on       allegedly detained       after         by       on       allegedly detained       after         identified       and demanded that       was         taken       to       stated that       was         Subsequent       investigation resulted in the arrest of       posted bond on                                                                                                                                                                                                                                                                                                                                                                                                                                                                                                                                                                                                                                                                                                                                                                                                                                                                                                                                                                                                                                                                                                                                                                                                                                                                                                                                                                                                                                                                                                                                                                                                                                                                                                                                                    |
| Investigation | Closed | Referred - Reply<br>Requested     | Subject was apprehended at the <b>second of Entry attempting to smuggle second of the U.S.</b> On <b>second of the Subject was convicted and sentenced on one count of the smuggling.</b> ROI Issued to bureau pending response.                                                                                                                                                                                                                                                                                                                                                                                                                                                                                                                                                                                                                                                                                                                                                                                                                                                                                                                                                                                                                                                                                                                                                                                                                                                                                                                                                                                                                                                                                                                                                                                                                                                                                                                                                                                                                                                                                                 |
| Investigation | Closed | Referred - Reply<br>Requested     | Allegation received that Subject, in conjuction with the second s   |
| Investigation | Closed | Referred - Reply<br>Requested     | It is alleged that CBP may be involved with selling to illegal aliens.<br>developed info related to smuggling case where by subject. Info developed that smuggling case, will develop case on subj. Compl originally assigned to changed to change the changed to changed to change the change to chang |
| Investigation | Closed | <br>Referred - Reply<br>Requested | Border Patrol Agent reported that on at about the hours, BPA was arrested for OIA Case No. See attached.                                                                                                                                                                                                                                                                                                                                                                                                                                                                                                                                                                                                                                                                                                                                                                                                                                                                                                                                                                                                                                                                                                                                                                                                                                                                                                                                                                                                                                                                                                                                                                                                                                                                                                                                                                                                                                                                                                                                                                                                                         |
| Investigation | Closed | Referred - Reply<br>Requested     | Anonymous complaint alleged that fraudulently admitted aliens into the United States. aliegedly that they may have not have 7 D been entitled to, and should have been deported. It was also alleged that                                                                                                                                                                                                                                                                                                                                                                                                                                                                                                                                                                                                                                                                                                                                                                                                                                                                                                                                                                                                                                                                                                                                                                                                                                                                                                                                                                                                                                                                                                                                                                                                                                                                                                                                                                                                                                                                                                                        |