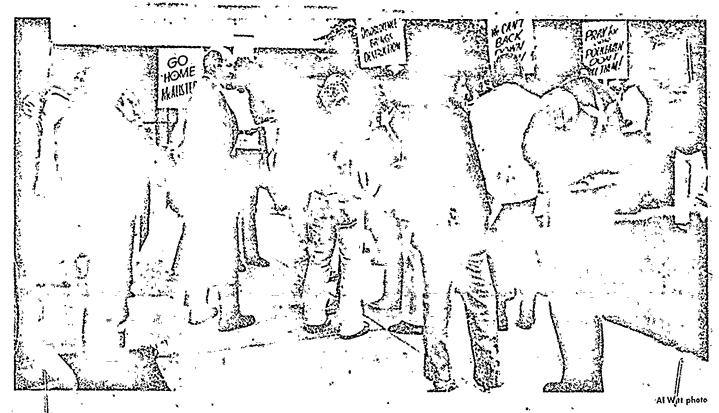

a brain trust behind a number of demonstrations, but that was a misconception of the FBI.'

"Although Sister McAlister was convicted under a law passed in 1928 for smuggling a letter to the Rev. Philip Berrigan in Lewisburg, Pa., Prison, she said 'I do not think I broke a law.' Her conviction was one of the first uner the seldom-enforced law.

"May of the methods used by the FBI in obtaining indictments against the seven were illegal, she claimed, and serious 'invasions into the judicial branch to the executive.'

"She said that 'terribly fabricated' letters had been submitted by the FBI as samples of her own.

"She said that evidence used in court was gathered by innumerable cases of illegal searches and delays in prosecution of other charges to create the impression of 'a conspiracy.'"



Demonstrators mill about in front of Pomona Jr. High School Thursday evening

7-43 (Rev. 3-6-72) · United states Go Memorandum

I. W. Conrad

EAST COAST CONSPIRACY "EASTCON" {ECCSL};IS-MISC;DGP'

7-18-72

DATE:

Bishop Miller, E.S.

Callahan,

Contad Dalbey

Cleveland Ponder.

Waikart. Walters .

Soyars. Tele. Room

Holmes . Gandy .

100-460495

There is enclosed the file which has been maintained in the Laboratory in connection with the above-captioned matter. It is desired that this file be maintained as an enclosure to the main file in the Records Branch.

Enc.

57 JUL 27 1972

100-460495-5621 NOT RECORDED 16 JUL 19 1972

MATION CONTAINED

ADMINISTRATIVE PAGE

Mr. Kinley
Mr. Armstrong
Ms. Herwig
Mrs. Neenan

MAIL ROOM TELETYPE UNIT

#### REPORT of the



Lab. No.



#### FEDERAL BUREA