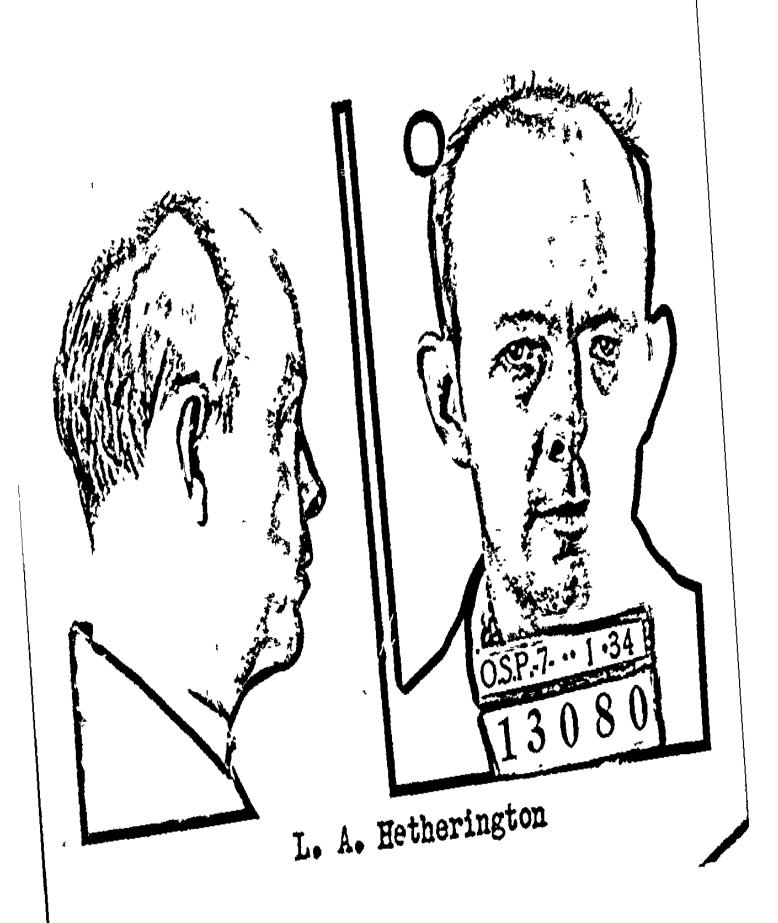

# Maine (Minima)

EVERN ROOM WITH BATH

CHILDRESS, TEXAS,

DIVISION OF INVESTIGATION

U.S. DEPARTMENT OF JUSTICE

WASHINGTON, D.C.

OFFICIAL BUSINESS

PHOTOGRAPHS OF REV. COURTNEY GOUTHEY.

PENALTY FOR PRIVATE USE TO AVOID

PAYMENT OF POSTAGE, \$300

Copy of phrotograph of subject sent to Ir. C. Off. on 5/4/35.

Rev. Canthrey Hethermyterwas

Bm. file #

Botween se

leis mith Young Toner Son Artoria, Toxes. October 8, 1234.

For your information, a photograph of Botherington is altended herebo, which I would request that you return when it has served its purpose.

RECORDED

88-12-3

机多轮粉产物产品证。

Very traly years.

COT II 1834

的可以深入

anam.

A photograph of Hetherington is attached hereto.

Very truly yours,

i. T. IANON Cpecial agent da Charce

DCS:JAG CC: Division Can Antonio Unlied Nashville Chicago Corpus Christi, Texas. October 6, 1934.

Lir. Gus T. Jones, Special Acent in Charge, Division of Investigation, Department of Justice, 1216 Smith Young Tower, San Antonio, Texas.

44835

Dear Mr. Jones:

I am inclosing herewith a picture of Dr. Courtney Hetherington alias Rev. Courtney Gouthey, about whom I wrote you on September 21st, as having married liss Clyde Alexender of this city, after having deserted another wife to ahom he was married in Birmingham, Alabama. This picture was taken after he had left here with Wif Mexender and was conducting a revival meeting in Can Angelo, The picture was sent by Miss Alexander's uncle in San Angelo to the wife in Birmingham who identified it as the picture of the man who had married her. After leaving Sen Angelo he tock Miss Alexander, who thought she was his legal mire, to visit her aunt in Cisco. From there they went to verious places in Oklahoma, then to Paris, Arkensas, and then to Mamphis, Tennessee, and there he deserted Miss Alexander. The went to the police matron in Membis and the latter wired to her relatives at Cisco, Texas, who sent the money for her return and she is now in Cisco. I am informed that the officers at Memphis missed the man by about twenty minutes as he made a swift exit from the city.