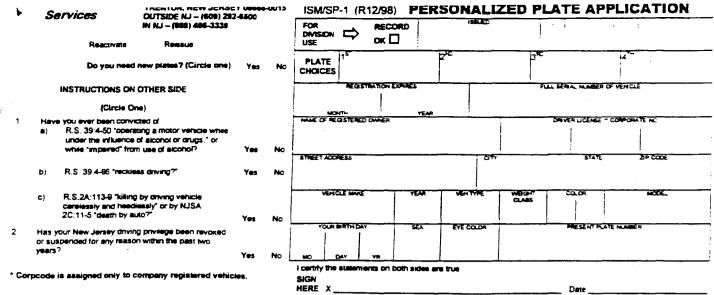

#### **COMBINATIONS YOU MAY SELECT**

Personalized license plate combinations now available are limited to a minimum of three letters and a maximum of seven characters (letters, or letters and number). No punctuation marks or symbols, such as the silhouette of New Jersey, can be used. The plate can accommodate seven characters or spaces and each character takes a full space. The same combination can be issued for more than one vehicle if owned or leased by the same person, provided no more than six spaces are used in the combination. The additional sets of plates will have a small dash number,-2,-3, etc., following the registration number (FRANK-2, JOAN-3, etc.). A separate application and \$50 fee is required for each additional set. Combinations having three letters and the numbers 1 through 20 are "courtesy plates" and the senator of your election district must approve your request before it is submitted. The fee for a "courtesy plate" is \$30. CONSIDER YOUR CHOICES CAREFULLY! NO SUBSTITUTIONS OR REFUNDS ARE ALLOWED ONCE THE PLATES ARE ORDERED FROM THE MANUFACTURER.

#### Personalized

Plate Type:

Personalized

Law:

39:3-33.3

**Brief Description:** 

Issued to individuals, companies, or leasing companies. Applicant submits choices and if they are not already issued, reserved for other categories, or offensive they will be issued.

Plate Type Code:

PR

Fee:

\$50.00

Application Used:

ISP/SP-1 Personalized If customer is requesting Commercial, Motorcycle, Limousine, Omnibus, MG, CG, NF or Organizational it should be either typed or written on top of application.

Combination Assigned:

A minimum of 3 letters and a maximum of 7 characters on regular personalized. Various letters/numbers may be selected as long as they do not conflict with another series already issued.

**Special Conditions:** 

Violation Record checked however, effective 5/2000 if conviction of either 39:4-50 or 39:4-96 was over 10 years ago the individual may obtain personalized plates.

Can be issued to passenger, code 15, commercial, limousine(formerly livery), omnibus, municipal government, no fee, county gov., historic, specialty, and organizational

#### INSTRUCTIONS

Read the information sheet. Do not separate the three parts of this form: Application must be completed and signed by the VEHICLE OWNER. Answer the questions on the face of the application. If you answered "yes" to any part of question 1. DO NOT APPLY. Special plates can never be issued to you under Motor Vehicle law and/or regulation. If you answered "yes" to questions 2, you may apply 2 years after the date your privilege was restored.

Complete all sections of the application. Type or print clearly! Copy vehicle description exactly from the registration certificate. Show your choices in order of preference. Show preferred spacing for each choice (ABC DEF, ABCDEF, A BCDEF, etc.). The plate is limited to 7 spaces with each character taking a full space (ABCDEFG), if you have more than 4 choices, list the others on a separate sheet.